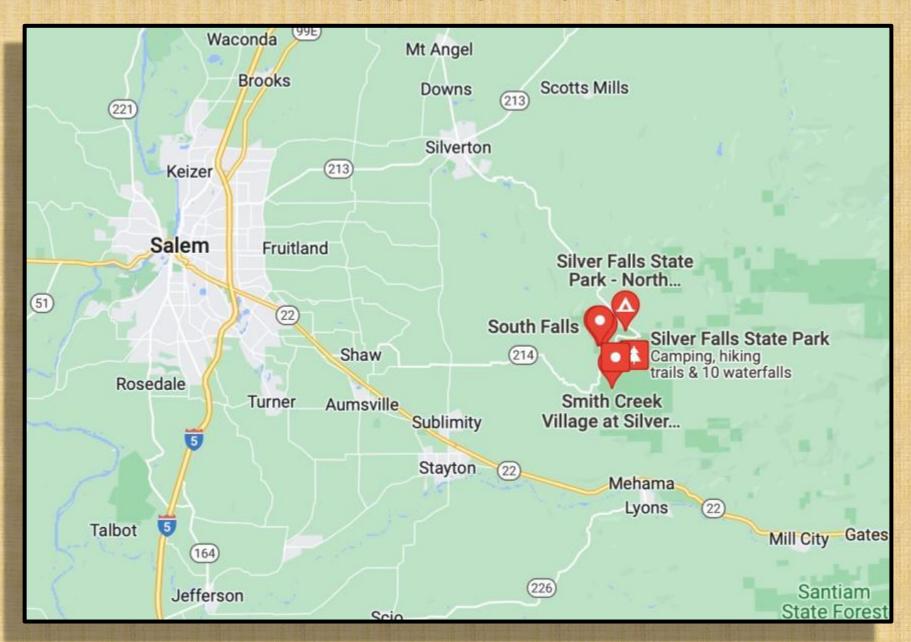

## #5 Eola Hills Road





#### #6 Fort Rock Road





# #7 Gallon House Bridge





### #8 Hibbert Road





### #9 Howell Prairie Road







# #10 Highway 22





# #11 Highway 214





# #12 Mary's Peak





# #13 McDowell Creek





### #14 McMinnville





# #15 Mitchell / Painted Hills





F/11, 24mm, .45 sec., ISO 100













### #16 Molalla





## #17 Newport









F/11, 28mm, .8 sec., ISO 100







## #18 Oregon Coast & Pacific City







#### #19 Portland Area Aerial









#### #20 Pratum







### #21 Proxy Falls





F/11, 24mm, ¼ sec., ISO 100

#### #22 Riches Road





## #23 Rocky Top (Gates)





#### #24 Salem





### #25 Sandy









#### #26 Santiam River





#### #27 Shore Acres





FF/9.5, 153mm, 1/250 sec, ISO 100





#### #28 Silver Falls









## #29 State Street, Salem





## #30 Summit of Bachelor Mountain

(Not Mt. Bachelor)











#### #31 Table Rock Trail







## #32 The Steens



















## #33 Triangulation Peak





# #34 Union Hill Cemetery Road







#### #35 Victor Point Road









F/11, 50mm, .45 sec., ISO 100





F/11, 105mm, 1/180 sec., ISO 200

## That's all folks!

- Thanks for your time
- I hope that you enjoyed
- Now it's YOUR turn! Show us your work