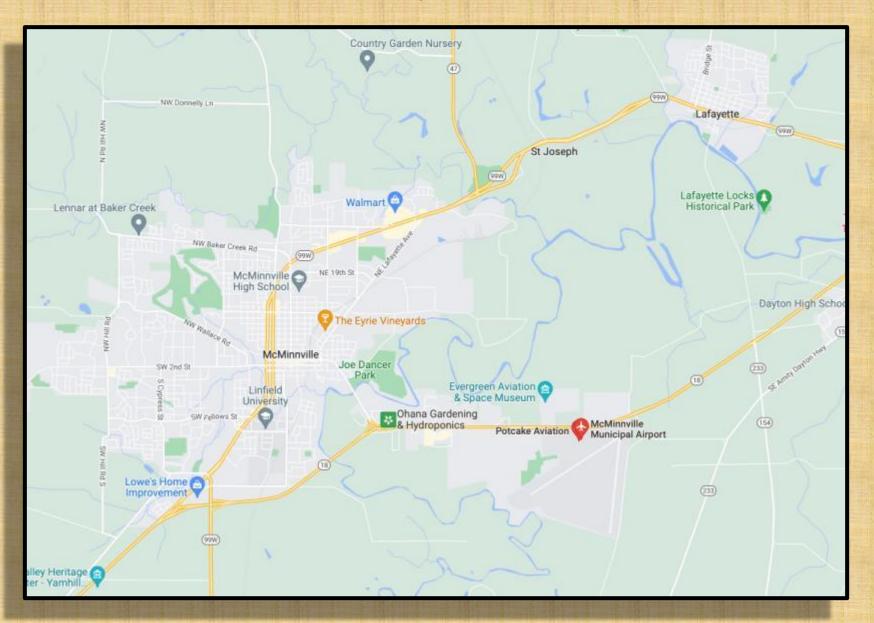

5. Mitchell / Painted Hills
- 16. Molalla
- 17. Newport

- 18. Oregon Coast / Pacific City
- 19. PDX
- 20. Pratum
- 21. Proxy Falls
- 22. Riches Road
- 23. Rocky Top
- 24. Salem
- 25. Sandy
- 26. Santiam River
- 27. Shore Acres
- 28. Silver Falls
- 29. State Street
- 30. Summit of Bachelor Mountain
- 31. Table Rock Trailhead
- 32. The Steens
- 33. Triangulation Peak
- 34. Union Hill Cemetery & Road
- 35. Victor Point Road

## #1: Basl Hill Road







#### #2 Brush Creek Road





## #3 Charleston Harbor





# #4 Chitwood Bridge





## #5 Eola Hills Road





#### #6 Fort Rock Road





# #7 Gallon House Bridge





### #8 Hibbert Road





### #9 Howell Prairie Road







# #10 Highway 22





# #11 Highway 214





# #12 Mary's Peak





# #13 McDowell Creek





### #14 McMinnville





# #15 Mitchell / Painted Hills





F/11, 24mm, .45 sec., ISO 100













### #16 Molalla





## #17 Newport









F/11, 28mm, .8 sec., ISO 100







## #18 Oregon Coast & Pacific City







#### #19 Portland Area Aerial









#### #20 Pratum







### #21 Proxy Falls





F/11, 24mm, ¼ sec., ISO 100

#### #22 Riches Road





## #23 Rocky Top (Gates)





#### #24 Salem





### #25 Sandy









#### #26 Santiam River





#### #27 Shore Acres





FF/9.5, 153mm, 1/250 sec, ISO 100





#### #28 Silver Falls









## #29 State Street, Salem





## #30 Summit of Bachelor Mountain

(Not Mt. Bachelor)











#### #31 Table Rock Trail







## #32 The Steens



















## #33 Triangulation Peak





# #34 Union Hill Cemetery Road







#### #35 Victor Po