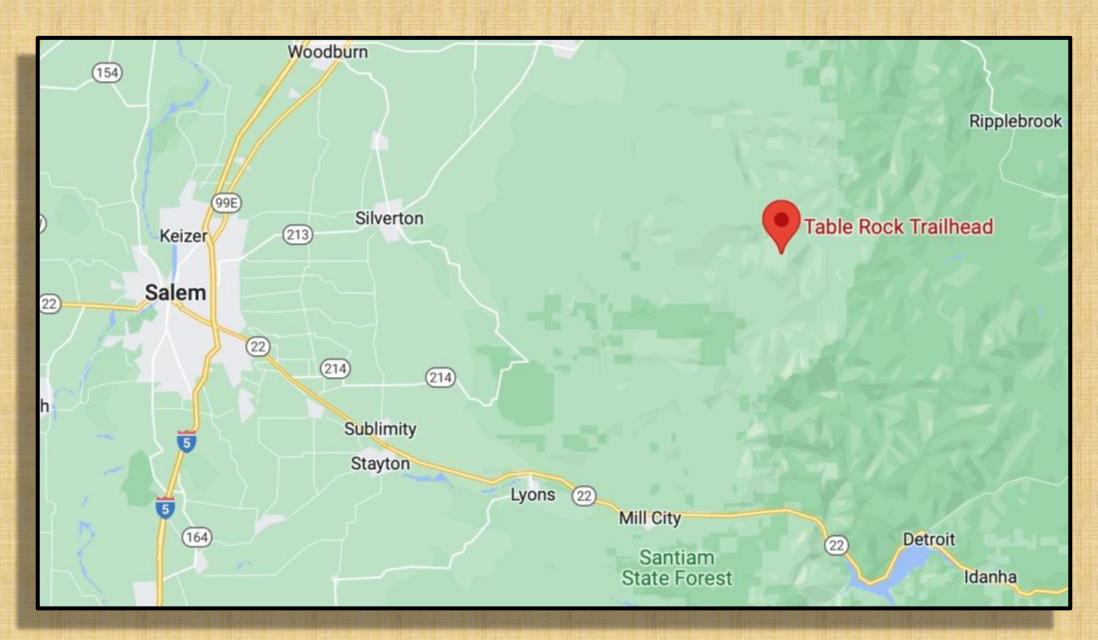

ie Road







# #10 Highway 22





# #11 Highway 214





# #12 Mary's Peak





# #13 McDowell Creek





### #14 McMinnville





# #15 Mitchell / Painted Hills





F/11, 24mm, .45 sec., ISO 100













### #16 Molalla





## #17 Newport









F/11, 28mm, .8 sec., ISO 100







## #18 Oregon Coast & Pacific City







#### #19 Portland Area Aerial









#### #20 Pratum







### #21 Proxy Falls





F/11, 24mm, ¼ sec., ISO 100

#### #22 Riches Road





## #23 Rocky Top (Gates)





#### #24 Salem





### #25 Sandy









#### #26 Santiam River





#### #27 Shore Acres





FF/9.5, 153mm, 1/250 sec, ISO 100





#### #28 Silver Falls









## #29 State Street, Salem





## #30 Summit of Bachelor Mountain

(Not Mt. Bachelor)











#### #31 Table Rock Trail







## #32 The Steens



















## #33 Triangulation Peak





# #34 Union Hill Cemetery Road







#### #35 Victor Point Road









F/11, 50mm, .45 sec., ISO 100





F/11, 105mm, 1/180 sec., ISO 200

## That's all folks!

- Thanks for your time
- I hope that you enjoyed
- Now it's YOUR turn! Show us your work