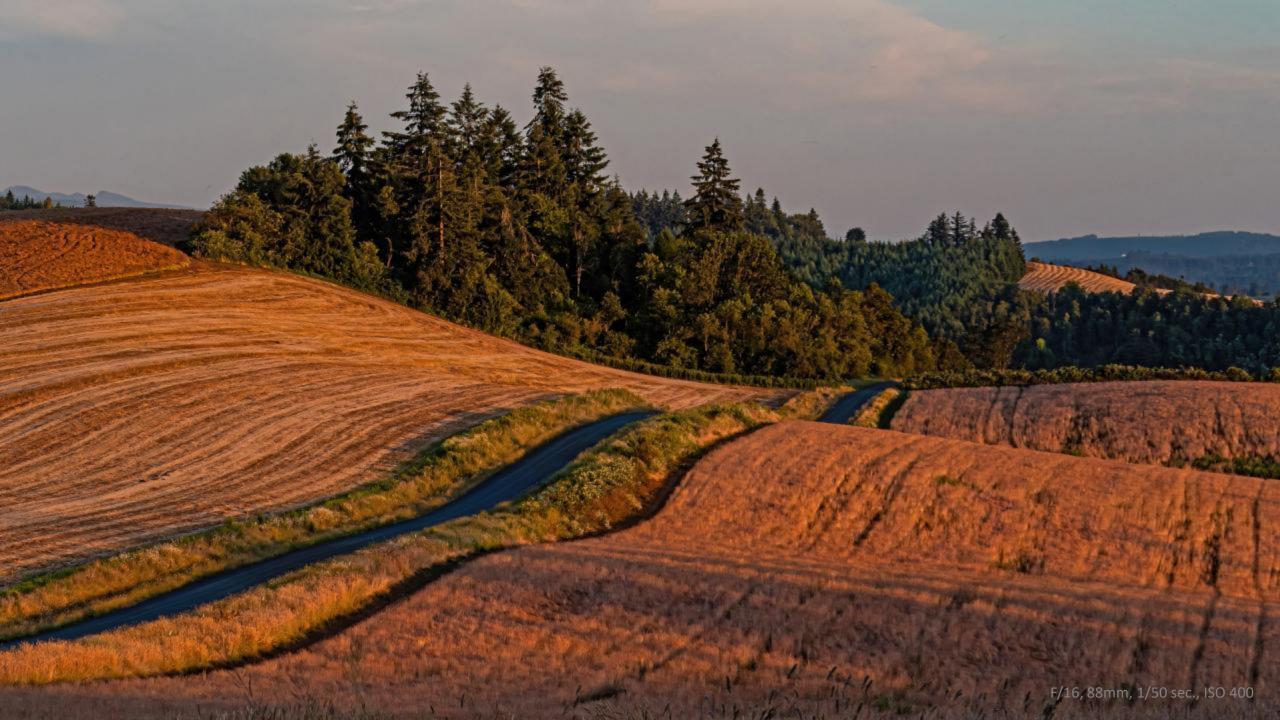

### #14 McMinnville





# #15 Mitchell / Painted Hills





F/11, 24mm, .45 sec., ISO 100













### #16 Molalla





## #17 Newport









F/11, 28mm, .8 sec., ISO 100







## #18 Oregon Coast & Pacific City







#### #19 Portland Area Aerial









#### #20 Pratum







### #21 Proxy Falls





F/11, 24mm, ¼ sec., ISO 100

#### #22 Riches Road





## #23 Rocky Top (Gates)





#### #24 Salem





### #25 Sandy









#### #26 Santiam River





#### #27 Shore Acres





FF/9.5, 153mm, 1/250 sec, ISO 100





#### #28 Silver Falls









## #29 State Street, Salem





## #30 Summit of Bachelor Mountain

(Not Mt. Bachelor)











#### #31 Table Rock Trail







## #32 The Steens



















## #33 Triangulation Peak





# #34 Union Hill Cemetery Road







#### #35 Victor Point Road









F/11, 50mm, .45 sec., ISO 100





F/11, 105mm, 1/180 sec., ISO 200

## That's all folks!

- Thanks for your time
- I hope that you enjoyed
- Now it's YOUR turn! Show us your work