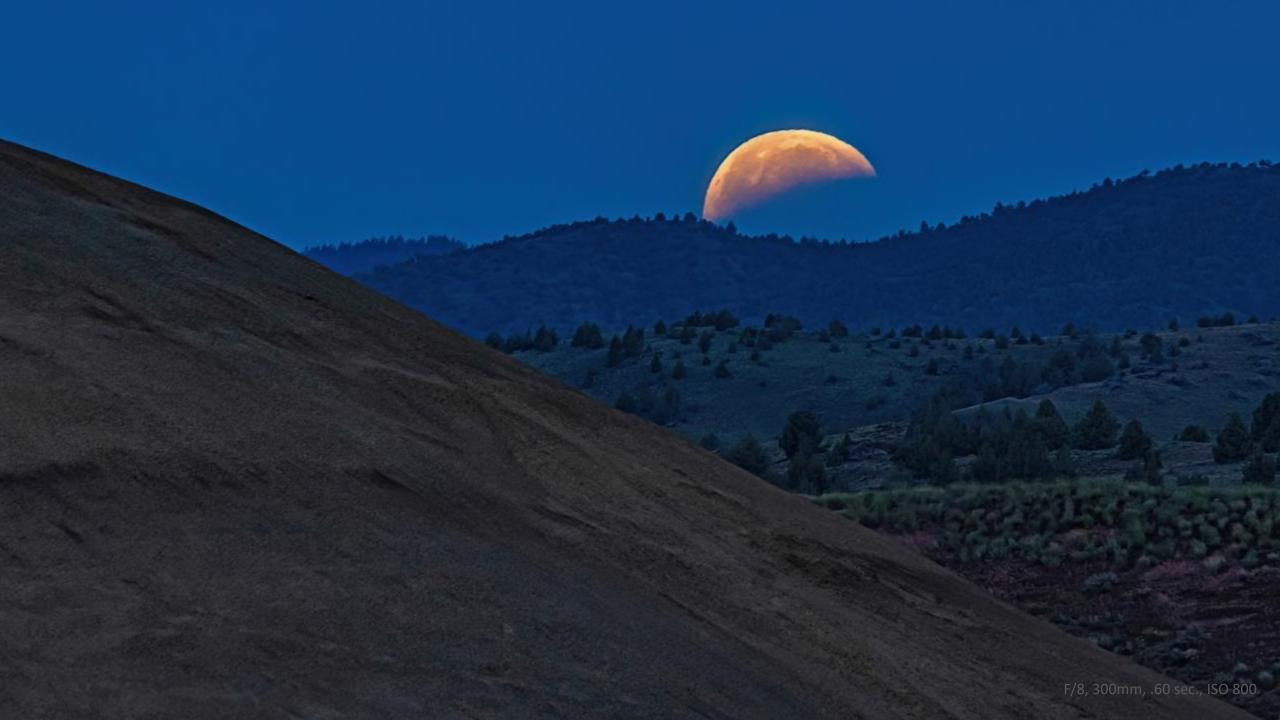

st / Pacific City
- 19. PDX
- 20. Pratum
- 21. Proxy Falls
- 22. Riches Road
- 23. Rocky Top
- 24. Salem
- 25. Sandy
- 26. Santiam River
- 27. Shore Acres
- 28. Silver Falls
- 29. State Street
- 30. Summit of Bachelor Mountain
- 31. Table Rock Trailhead
- 32. The Steens
- 33. Triangulation Peak
- 34. Union Hill Cemetery & Road
- 35. Victor Point Road

## #1: Basl Hill Road







#### #2 Brush Creek Road





## #3 Charleston Harbor





# #4 Chitwood Bridge





## #5 Eola Hills Road





#### #6 Fort Rock Road





# #7 Gallon House Bridge





### #8 Hibbert Road





### #9 Howell Prairie Road







# #10 Highway 22





# #11 Highway 214





# #12 Mary's Peak





# #13 McDowell Creek





### #14 McMinnville





# #15 Mitchell / Painted Hills





F/11, 24mm, .45 sec., ISO 100













### #16 Molalla





## #17 Newport









F/11, 28mm, .8 sec., ISO 100







## #18 Oregon Coast & Pacific City







#### #19 Portland Area Aerial









#### #20 Pratum







### #21 Proxy Falls





F/11, 24mm, ¼ sec., ISO 100

#### #22 Riches Road





## #23 Rocky Top (Gates)





#### #24 Salem





### #25 Sandy









#### #26 Santiam River





#### #27 Shore Acres





FF/9.5, 153mm, 1/250 sec, ISO 100





#### #28 Silver Falls









## #29 State Street, Salem





## #30 Summit of Bachelor Mountain

(Not Mt. Bachelor)











#### #31 Table Rock Trail







## #32 The Steens



















## #33 Triangulation Peak





# #34 Union Hill Cemetery Road







#### #35 Victor Point Road









F/11, 50mm, .45 sec., ISO 100





F/11, 105mm, 1/180 s