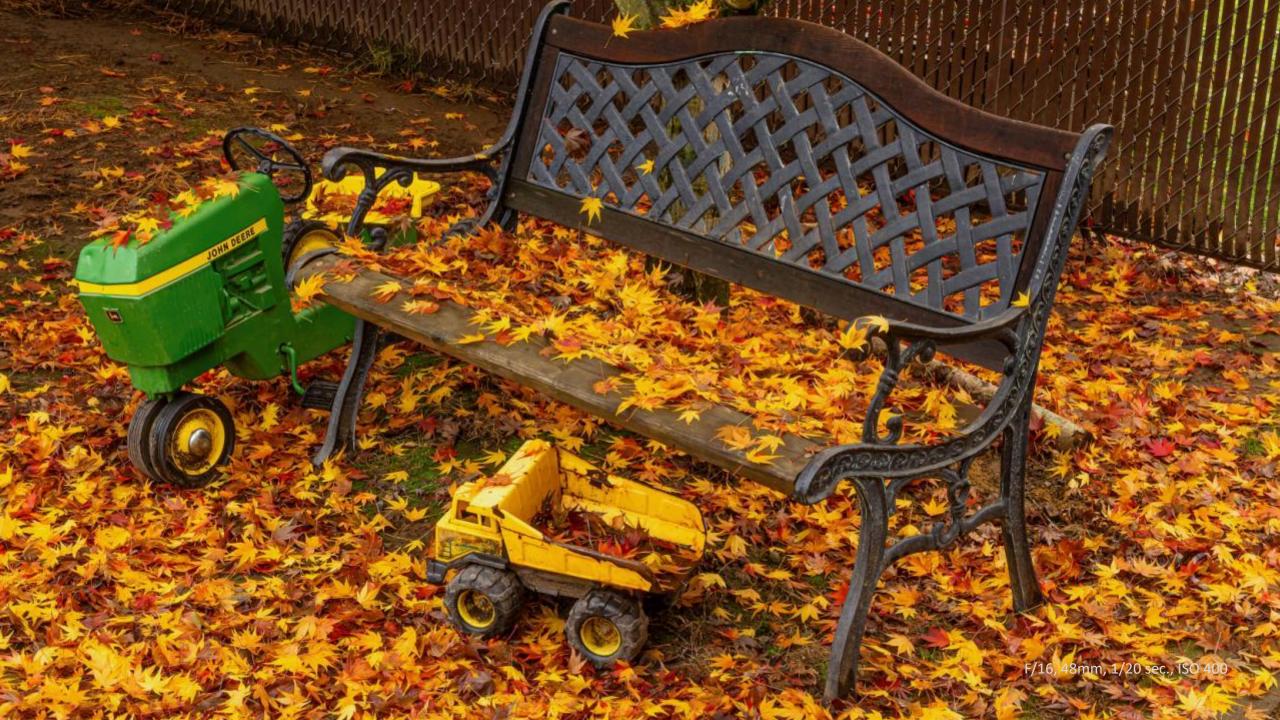

Road
- 35. Victor Point Road

## #1: Basl Hill Road







#### #2 Brush Creek Road





## #3 Charleston Harbor





# #4 Chitwood Bridge





## #5 Eola Hills Road





#### #6 Fort Rock Road





# #7 Gallon House Bridge





### #8 Hibbert Road





### #9 Howell Prairie Road







# #10 Highway 22





# #11 Highway 214





# #12 Mary's Peak





# #13 McDowell Creek





### #14 McMinnville





# #15 Mitchell / Painted Hills





F/11, 24mm, .45 sec., ISO 100













### #16 Molalla





## #17 Newport









F/11, 28mm, .8 sec., ISO 100







## #18 Oregon Coast & Pacific City







#### #19 Portland Area Aerial









#### #20 Pratum







### #21 Proxy Falls





F/11, 24mm, ¼ sec., ISO 100

#### #22 Riches Road





## #23 Rocky Top (Gates)





#### #24 Salem





### #25 Sandy









#### #26 Santiam River





#### #27 Shore Acres





FF/9.5, 153mm, 1/250 sec, ISO 100





#### #28 Silver Falls









## #29 State Street, Salem





## #30 Summit of Bachelor Mountain

(Not Mt. Bachelor)











#### #31 Table Rock Trail







## #32 The Steens



















## #33 Triangulation Peak





# #34 Union Hill Cemetery Road







#### #35 Victor Point Road









F/11, 50mm, .45 sec., ISO 100





F/11, 105mm, 1/180 sec., ISO 200

## That's all folks!

- Thanks for your time
- I hope that you enjoyed
- Now it's YOUR turn! Show us your work