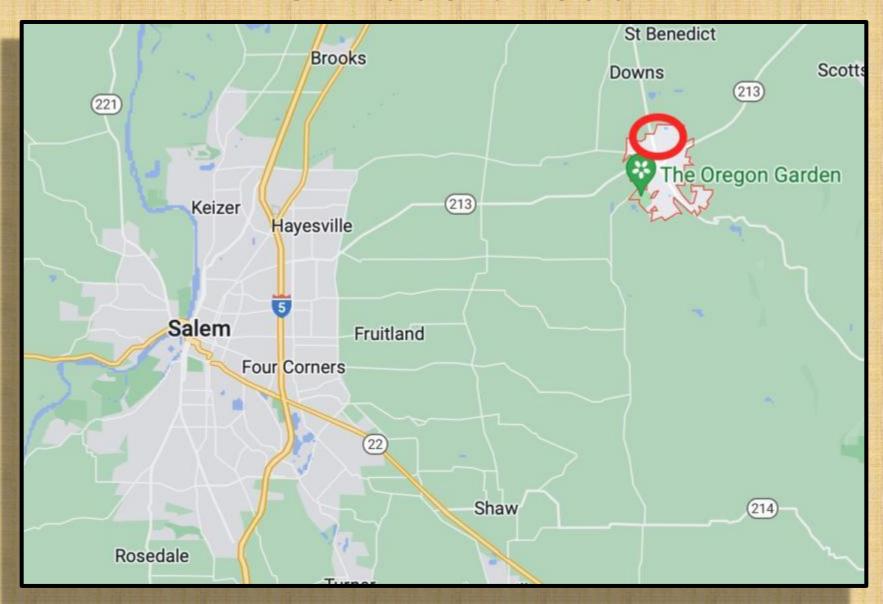

n House Bridge
- 8. Hibbert Road
- 9. Howell Prairie Road
- 10. Highway 22
- 11. Highway 214
- 12. Mary's Peak
- 13. McDowell Creek
- 14. McMinnville
- 15. Mitchell / Painted Hills
- 16. Molalla
- 17. Newport

- 18. Oregon Coast / Pacific City
- 19. PDX
- 20. Pratum
- 21. Proxy Falls
- 22. Riches Road
- 23. Rocky Top
- 24. Salem
- 25. Sandy
- 26. Santiam River
- 27. Shore Acres
- 28. Silver Falls
- 29. State Street
- 30. Summit of Bachelor Mountain
- 31. Table Rock Trailhead
- 32. The Steens
- 33. Triangulation Peak
- 34. Union Hill Cemetery & Road
- 35. Victor Point Road

## #1: Basl Hill Road







#### #2 Brush Creek Road





## #3 Charleston Harbor





# #4 Chitwood Bridge





## #5 Eola Hills Road





#### #6 Fort Rock Road





# #7 Gallon House Bridge





### #8 Hibbert Road





### #9 Howell Prairie Road







# #10 Highway 22





# #11 Highway 214





# #12 Mary's Peak





# #13 McDowell Creek





### #14 McMinnville





# #15 Mitchell / Painted Hills





F/11, 24mm, .45 sec., ISO 100













### #16 Molalla





## #17 Newport









F/11, 28mm, .8 sec., ISO 100







## #18 Oregon Coast & Pacific City







#### #19 Portland Area Aerial









#### #20 Pratum







### #21 Proxy Falls





F/11, 24mm, ¼ sec., ISO 100

#### #22 Riches Road





## #23 Rocky Top (Gates)





#### #24 Salem





### #25 Sandy









#### #26 Santiam River





#### #27 Shore Acres





FF/9.5, 153mm, 1/250 sec, ISO 100





#### #28 Silver Falls









## #29 State Street, Salem





## #30 Summit of Bachelor Mountain

(Not Mt. Bachelor)











####