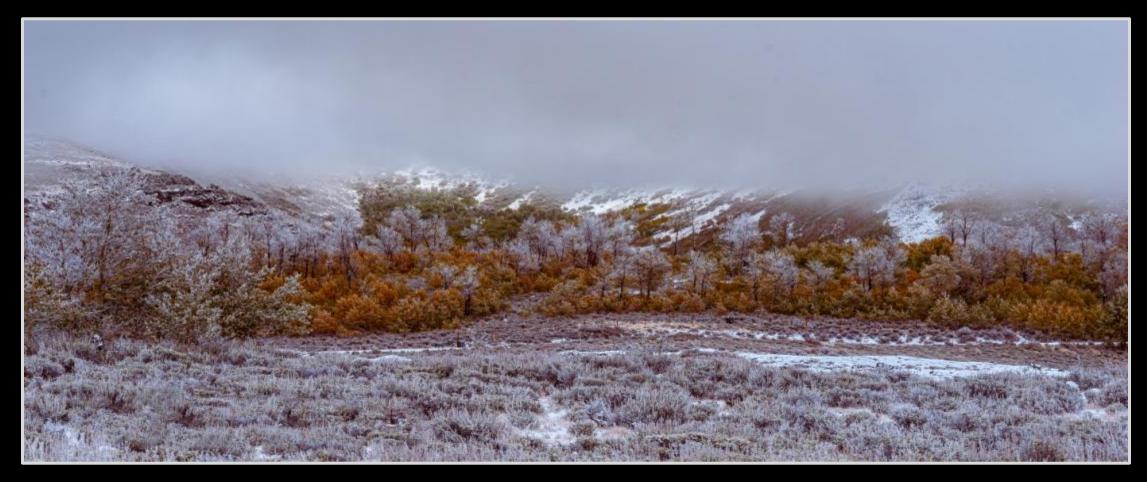

1 Highway 214





# #12 Mary's Peak





# #13 McDowell Creek





### #14 McMinnville





# #15 Mitchell / Painted Hills





F/11, 24mm, .45 sec., ISO 100













### #16 Molalla





## #17 Newport









F/11, 28mm, .8 sec., ISO 100







## #18 Oregon Coast & Pacific City







#### #19 Portland Area Aerial









#### #20 Pratum







### #21 Proxy Falls





F/11, 24mm, ¼ sec., ISO 100

#### #22 Riches Road





## #23 Rocky Top (Gates)





#### #24 Salem





### #25 Sandy









#### #26 Santiam River





#### #27 Shore Acres





FF/9.5, 153mm, 1/250 sec, ISO 100





#### #28 Silver Falls









## #29 State Street, Salem





## #30 Summit of Bachelor Mountain

(Not Mt. Bachelor)











#### #31 Table Rock Trail







## #32 The Steens



















## #33 Triangulation Peak





# #34 Union Hill Cemetery Road







#### #35 Victor Point Road









F/11, 50mm, .45 sec., ISO 100





F/11, 105mm, 1/180 sec., ISO 200

## That's all folks!

- Thanks for your time
- I hope that you enjoyed
- Now it's YOUR turn! Show us your work