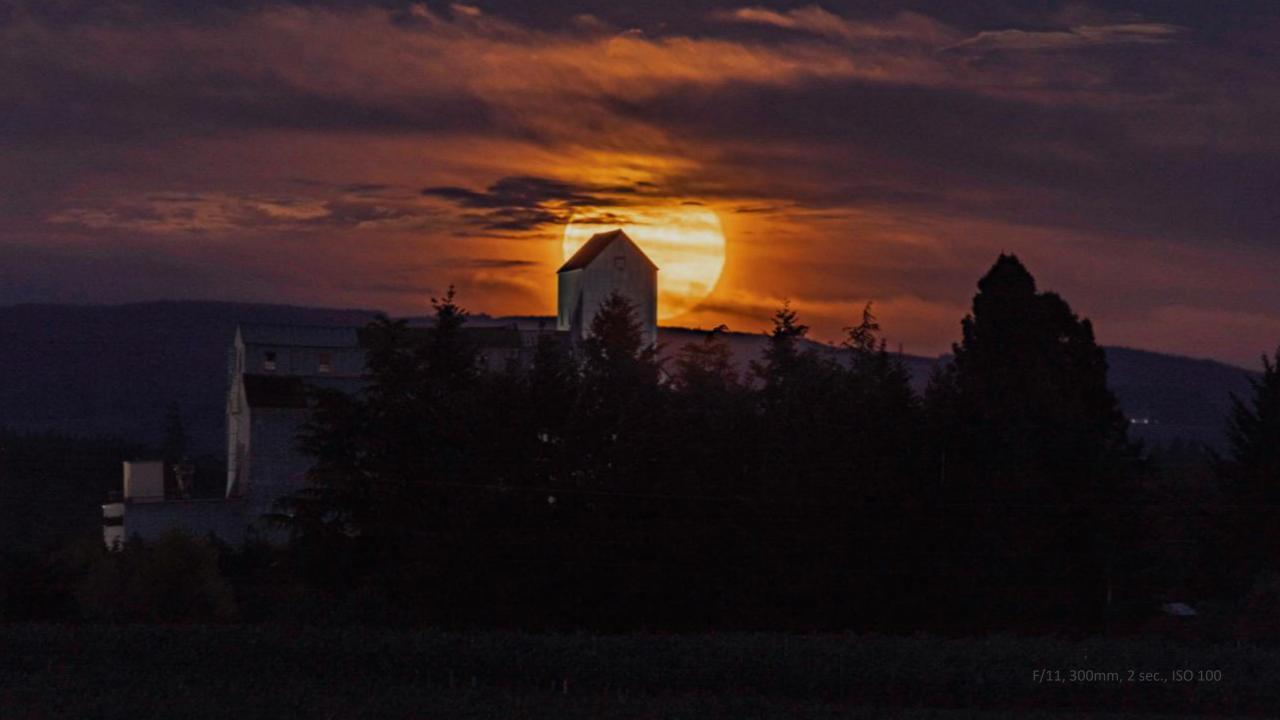

- 30. Summit of Bachelor Mountain
- 31. Table Rock Trailhead
- 32. The Steens
- 33. Triangulation Peak
- 34. Union Hill Cemetery & Road
- 35. Victor Point Road

## #1: Basl Hill Road







#### #2 Brush Creek Road





## #3 Charleston Harbor





# #4 Chitwood Bridge





## #5 Eola Hills Road





#### #6 Fort Rock Road





# #7 Gallon House Bridge





### #8 Hibbert Road





### #9 Howell Prairie Road







# #10 Highway 22





# #11 Highway 214





# #12 Mary's Peak





# #13 McDowell Creek





### #14 McMinnville





# #15 Mitchell / Painted Hills





F/11, 24mm, .45 sec., ISO 100













### #16 Molalla





## #17 Newport









F/11, 28mm, .8 sec., ISO 100







## #18 Oregon Coast & Pacific City







#### #19 Portland Area Aerial









#### #20 Pratum







### #21 Proxy Falls





F/11, 24mm, ¼ sec., ISO 100

#### #22 Riches Road





## #23 Rocky Top (Gates)





#### #24 Salem





### #25 Sandy









#### #26 Santiam River





#### #27 Shore Acres





FF/9.5, 153mm, 1/250 sec, ISO 100





#### #28 Silver Falls









## #29 State Street, Salem





## #30 Summit of Bachelor Mountain

(Not Mt. Bachelor)











#### #31 Table Rock Trail







## #32 The Steens



















## #33 Triangulation Peak





# #34 Union Hill Cemetery Road







#### #35 Victor Point Road









F/11, 50mm, .45 sec., ISO 100





F/11, 105mm, 1/180 sec., ISO 200

## That's all folks!

- Thanks for your time
- I hope that you enjoyed
- Now it's YOUR turn! Show us your work