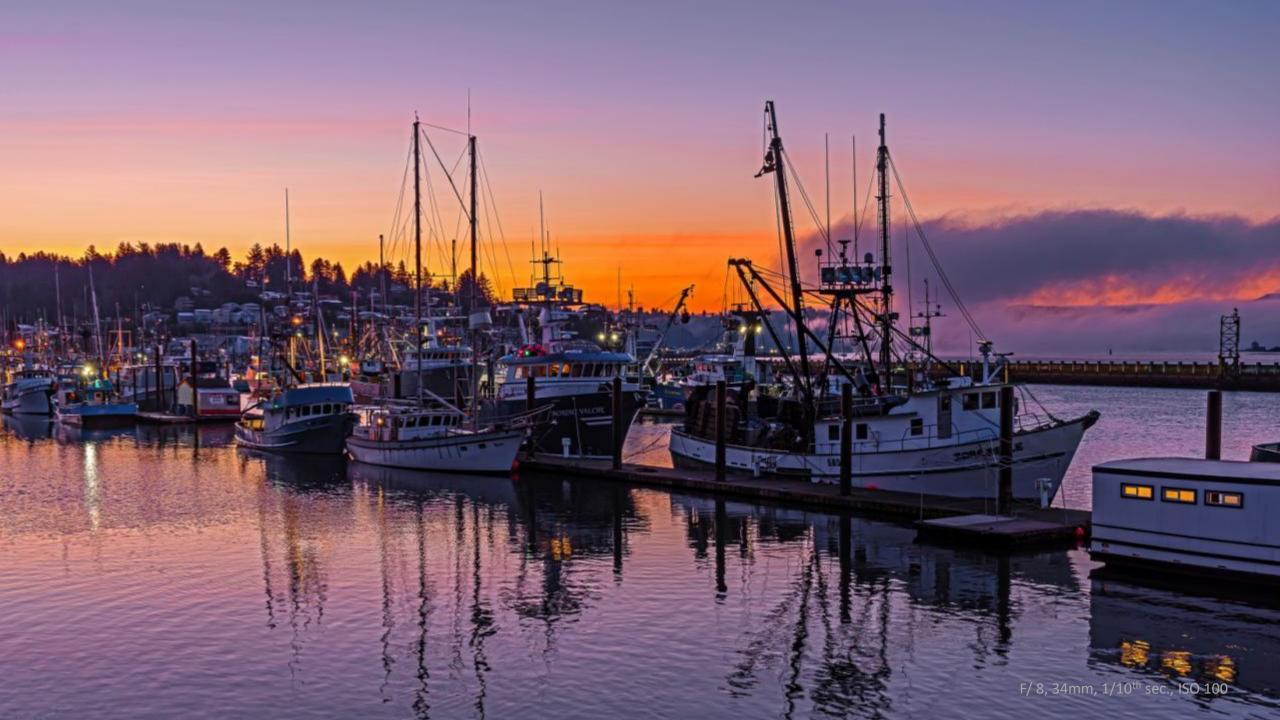

oxy Falls
- 22. Riches Road
- 23. Rocky Top
- 24. Salem
- 25. Sandy
- 26. Santiam River
- 27. Shore Acres
- 28. Silver Falls
- 29. State Street
- 30. Summit of Bachelor Mountain
- 31. Table Rock Trailhead
- 32. The Steens
- 33. Triangulation Peak
- 34. Union Hill Cemetery & Road
- 35. Victor Point Road

## #1: Basl Hill Road







#### #2 Brush Creek Road





## #3 Charleston Harbor





# #4 Chitwood Bridge





## #5 Eola Hills Road





#### #6 Fort Rock Road





# #7 Gallon House Bridge





### #8 Hibbert Road





### #9 Howell Prairie Road







# #10 Highway 22





# #11 Highway 214





# #12 Mary's Peak





# #13 McDowell Creek





### #14 McMinnville





# #15 Mitchell / Painted Hills





F/11, 24mm, .45 sec., ISO 100













### #16 Molalla





## #17 Newport









F/11, 28mm, .8 sec., ISO 100







## #18 Oregon Coast & Pacific City







#### #19 Portland Area Aerial









#### #20 Pratum







### #21 Proxy Falls





F/11, 24mm, ¼ sec., ISO 100

#### #22 Riches Road





## #23 Rocky Top (Gates)





#### #24 Salem





### #25 Sandy









#### #26 Santiam River





#### #27 Shore Acres





FF/9.5, 153mm, 1/250 sec, ISO 100





#### #28 Silver Falls









## #29 State Street, Salem





## #30 Summit of Bachelor Mountain

(Not Mt. Bachelor)











#### #31 Table Rock Trail







## #32 The Steens



















## #33 Triangulation Peak





# #34 Union Hill Cemetery Road







#### #35 Victor Point Road









F/11, 50mm, .45 sec., ISO 100





F/11, 105mm, 1/180 sec., ISO 200

## That's all folks!

- Thanks for