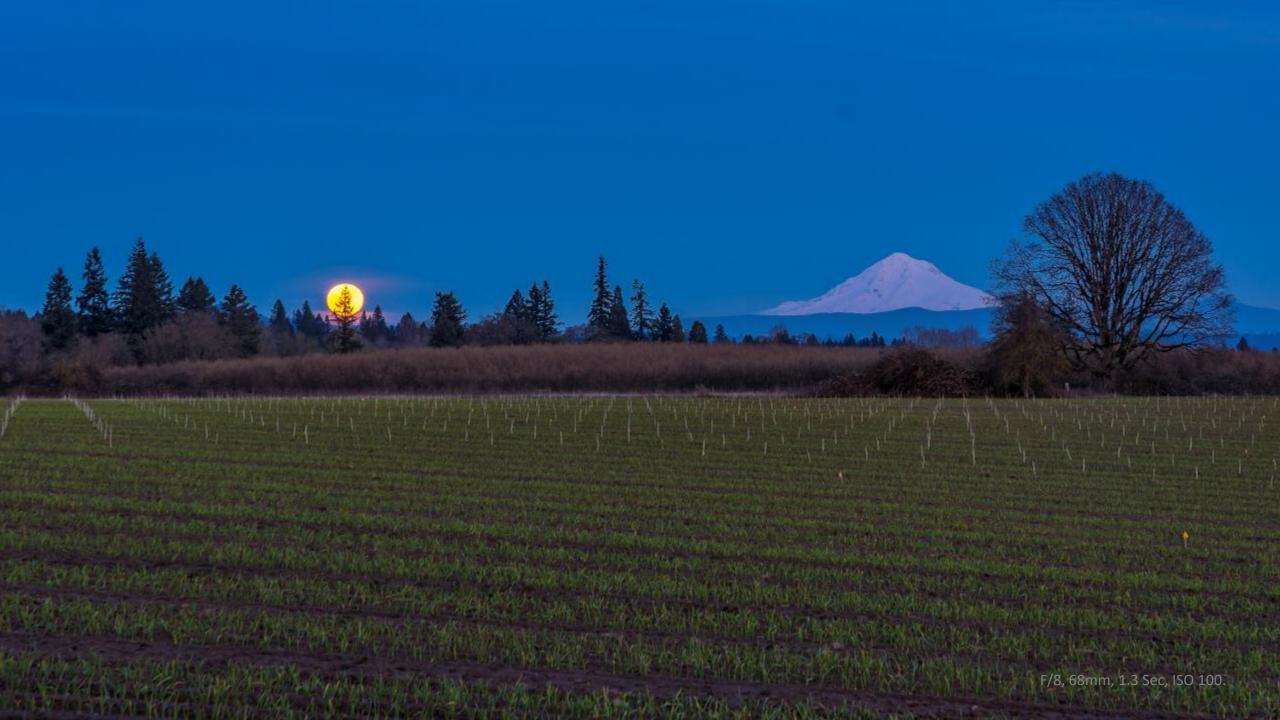

20. Pratum
- 21. Proxy Falls
- 22. Riches Road
- 23. Rocky Top
- 24. Salem
- 25. Sandy
- 26. Santiam River
- 27. Shore Acres
- 28. Silver Falls
- 29. State Street
- 30. Summit of Bachelor Mountain
- 31. Table Rock Trailhead
- 32. The Steens
- 33. Triangulation Peak
- 34. Union Hill Cemetery & Road
- 35. Victor Point Road

## #1: Basl Hill Road







#### #2 Brush Creek Road





## #3 Charleston Harbor





# #4 Chitwood Bridge





## #5 Eola Hills Road





#### #6 Fort Rock Road





# #7 Gallon House Bridge





### #8 Hibbert Road





### #9 Howell Prairie Road







# #10 Highway 22





# #11 Highway 214





# #12 Mary's Peak





# #13 McDowell Creek





### #14 McMinnville





# #15 Mitchell / Painted Hills





F/11, 24mm, .45 sec., ISO 100













### #16 Molalla





## #17 Newport









F/11, 28mm, .8 sec., ISO 100







## #18 Oregon Coast & Pacific City







#### #19 Portland Area Aerial









#### #20 Pratum







### #21 Proxy Falls





F/11, 24mm, ¼ sec., ISO 100

#### #22 Riches Road





## #23 Rocky Top (Gates)





#### #24 Salem





### #25 Sandy









#### #26 Santiam River





#### #27 Shore Acres





FF/9.5, 153mm, 1/250 sec, ISO 100





#### #28 Silver Falls









## #29 State Street, Salem





## #30 Summit of Bachelor Mountain

(Not Mt. Bachelor)











#### #31 Table Rock Trail







## #32 The Steens



















## #33 Triangulation Peak





# #34 Union Hill Cemetery Road







#### #35 Victor Point Road









F/11, 50mm, .45 sec., ISO 100





F/11, 105mm, 1/180 sec., ISO 200

## That's all f