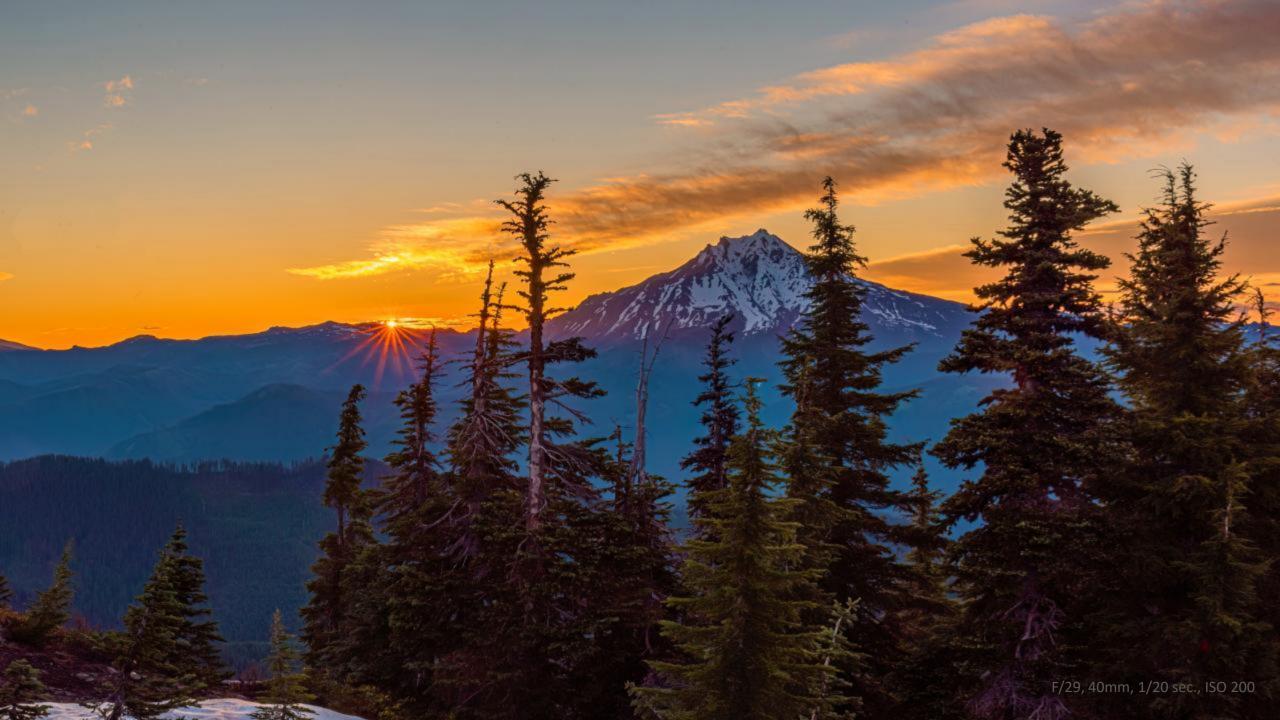

t Road





### #9 Howell Prairie Road







# #10 Highway 22





# #11 Highway 214





# #12 Mary's Peak





# #13 McDowell Creek





### #14 McMinnville





# #15 Mitchell / Painted Hills





F/11, 24mm, .45 sec., ISO 100













### #16 Molalla





## #17 Newport









F/11, 28mm, .8 sec., ISO 100







## #18 Oregon Coast & Pacific City







#### #19 Portland Area Aerial









#### #20 Pratum







### #21 Proxy Falls





F/11, 24mm, ¼ sec., ISO 100

#### #22 Riches Road





## #23 Rocky Top (Gates)





#### #24 Salem





### #25 Sandy









#### #26 Santiam River





#### #27 Shore Acres





FF/9.5, 153mm, 1/250 sec, ISO 100





#### #28 Silver Falls









## #29 State Street, Salem





## #30 Summit of Bachelor Mountain

(Not Mt. Bachelor)











#### #31 Table Rock Trail







## #32 The Steens



















## #33 Triangulation Peak





# #34 Union Hill Cemetery Road







#### #35 Victor Point Road









F/11, 50mm, .45 sec., ISO 100





F/11, 105mm, 1/180 sec., ISO 200

## That's all folks!

- Thanks for your time
- I hope that you enjoyed
- Now it's YOUR turn! Show us your work