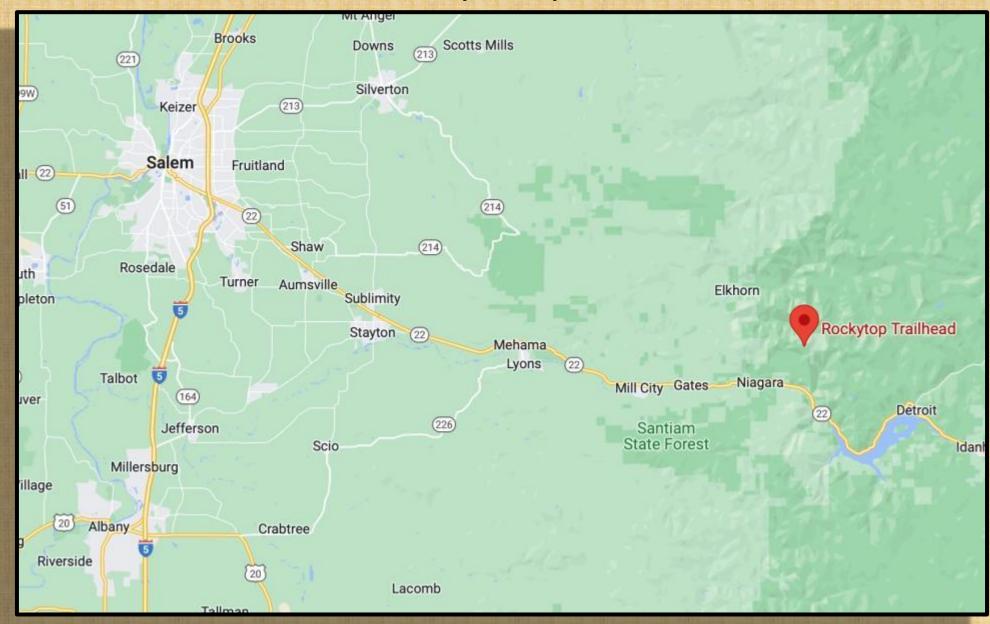

Union Hill Cemetery & Road
- 35. Victor Point Road

## #1: Basl Hill Road







#### #2 Brush Creek Road





## #3 Charleston Harbor





# #4 Chitwood Bridge





## #5 Eola Hills Road





#### #6 Fort Rock Road





# #7 Gallon House Bridge





### #8 Hibbert Road





### #9 Howell Prairie Road







# #10 Highway 22





# #11 Highway 214





# #12 Mary's Peak





# #13 McDowell Creek





### #14 McMinnville





# #15 Mitchell / Painted Hills





F/11, 24mm, .45 sec., ISO 100













### #16 Molalla





## #17 Newport









F/11, 28mm, .8 sec., ISO 100







## #18 Oregon Coast & Pacific City







#### #19 Portland Area Aerial









#### #20 Pratum







### #21 Proxy Falls





F/11, 24mm, ¼ sec., ISO 100

#### #22 Riches Road





## #23 Rocky Top (Gates)





#### #24 Salem





### #25 Sandy









#### #26 Santiam River





#### #27 Shore Acres





FF/9.5, 153mm, 1/250 sec, ISO 100





#### #28 Silver Falls









## #29 State Street, Salem





## #30 Summit of Bachelor Mountain

(Not Mt. Bachelor)











#### #31 Table Rock Trail







## #32 The Steens



















## #33 Triangulation Peak





# #34 Union Hill Cemetery Road







#### #35 Victor Point Road









F/11, 50mm, .45 sec., ISO 100





F/11, 105mm, 1/180 sec., ISO 200

## That's all folks!

- Thanks for your time
- I hope that you enjoyed
- Now it's YOUR turn! Show us your work