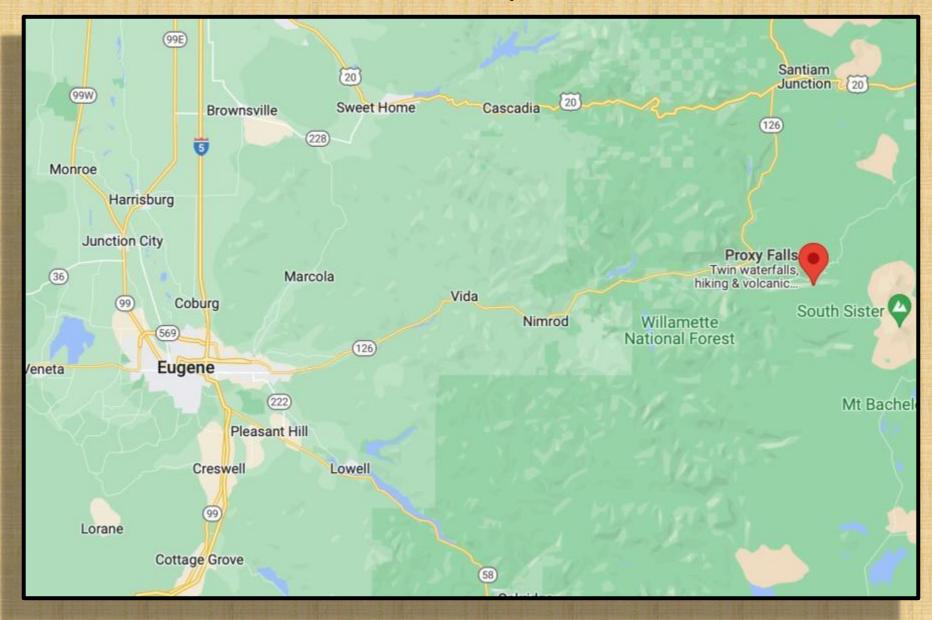

r Mountain
- 31. Table Rock Trailhead
- 32. The Steens
- 33. Triangulation Peak
- 34. Union Hill Cemetery & Road
- 35. Victor Point Road

## #1: Basl Hill Road







#### #2 Brush Creek Road





## #3 Charleston Harbor





# #4 Chitwood Bridge





## #5 Eola Hills Road





#### #6 Fort Rock Road





# #7 Gallon House Bridge





### #8 Hibbert Road





### #9 Howell Prairie Road







# #10 Highway 22





# #11 Highway 214





# #12 Mary's Peak





# #13 McDowell Creek





### #14 McMinnville





# #15 Mitchell / Painted Hills





F/11, 24mm, .45 sec., ISO 100













### #16 Molalla





## #17 Newport









F/11, 28mm, .8 sec., ISO 100







## #18 Oregon Coast & Pacific City







#### #19 Portland Area Aerial









#### #20 Pratum







### #21 Proxy Falls





F/11, 24mm, ¼ sec., ISO 100

#### #22 Riches Road





## #23 Rocky Top (Gates)





#### #24 Salem





### #25 Sandy









#### #26 Santiam River





#### #27 Shore Acres





FF/9.5, 153mm, 1/250 sec, ISO 100





#### #28 Silver Falls









## #29 State Street, Salem





## #30 Summit of Bachelor Mountain

(Not Mt. Bachelor)











#### #31 Table Rock Trail







## #32 The Steens



















## #33 Triangulation Peak





# #34 Union Hill Cemetery Road







#### #35 Victor Point Road









F/11, 50mm, .45 sec., ISO 100





F/11, 105mm, 1/180 sec., ISO 200

## That's all folks!

- Thanks for your time
- I hope that you enjoyed
- Now it's YOUR turn! Show us your work