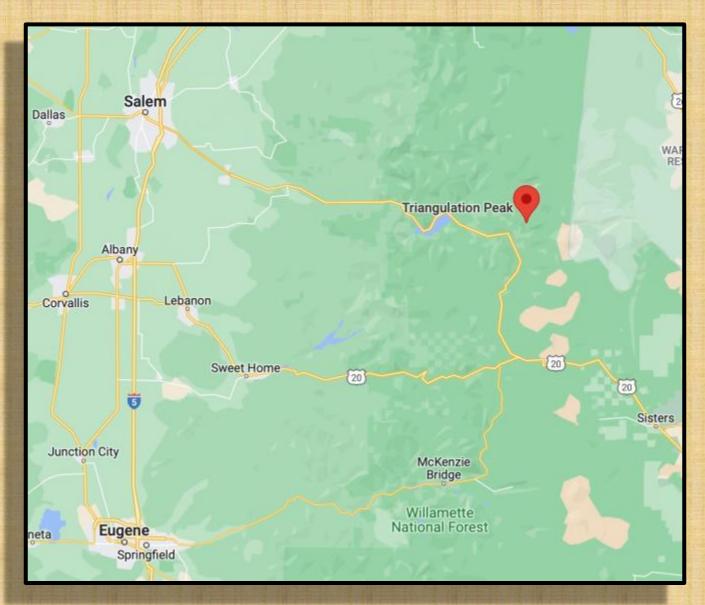

's Peak





# #13 McDowell Creek





### #14 McMinnville





# #15 Mitchell / Painted Hills





F/11, 24mm, .45 sec., ISO 100













### #16 Molalla





## #17 Newport









F/11, 28mm, .8 sec., ISO 100







## #18 Oregon Coast & Pacific City







#### #19 Portland Area Aerial









#### #20 Pratum







### #21 Proxy Falls





F/11, 24mm, ¼ sec., ISO 100

#### #22 Riches Road





## #23 Rocky Top (Gates)





#### #24 Salem





### #25 Sandy









#### #26 Santiam River





#### #27 Shore Acres





FF/9.5, 153mm, 1/250 sec, ISO 100





#### #28 Silver Falls









## #29 State Street, Salem





## #30 Summit of Bachelor Mountain

(Not Mt. Bachelor)











#### #31 Table Rock Trail







## #32 The Steens



















## #33 Triangulation Peak





# #34 Union Hill Cemetery Road







#### #35 Victor Point Road









F/11, 50mm, .45 sec., ISO 100





F/11, 105mm, 1/180 sec., ISO 200

## That's all folks!

- Thanks for your time
- I hope that you enjoyed
- Now it's YOUR turn! Show us your work