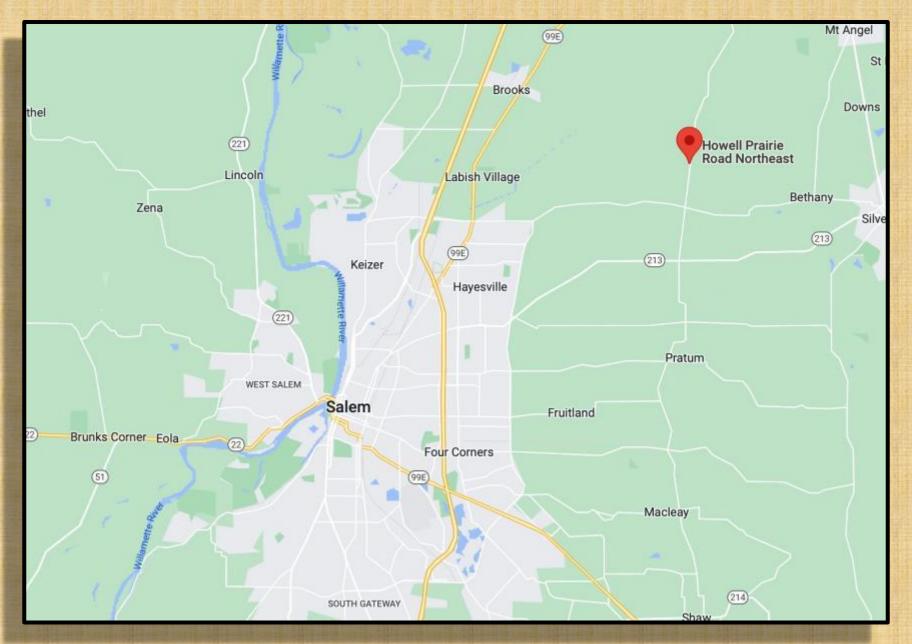

- 9. Howell Prairie Road
- 10. Highway 22
- 11. Highway 214
- 12. Mary's Peak
- 13. McDowell Creek
- 14. McMinnville
- 15. Mitchell / Painted Hills
- 16. Molalla
- 17. Newport

- 18. Oregon Coast / Pacific City
- 19. PDX
- 20. Pratum
- 21. Proxy Falls
- 22. Riches Road
- 23. Rocky Top
- 24. Salem
- 25. Sandy
- 26. Santiam River
- 27. Shore Acres
- 28. Silver Falls
- 29. State Street
- 30. Summit of Bachelor Mountain
- 31. Table Rock Trailhead
- 32. The Steens
- 33. Triangulation Peak
- 34. Union Hill Cemetery & Road
- 35. Victor Point Road

## #1: Basl Hill Road







#### #2 Brush Creek Road





## #3 Charleston Harbor





# #4 Chitwood Bridge





## #5 Eola Hills Road





#### #6 Fort Rock Road





# #7 Gallon House Bridge





### #8 Hibbert Road





### #9 Howell Prairie Road







# #10 Highway 22





# #11 Highway 214





# #12 Mary's Peak





# #13 McDowell Creek





### #14 McMinnville





# #15 Mitchell / Painted Hills





F/11, 24mm, .45 sec., ISO 100













### #16 Molalla





## #17 Newport









F/11, 28mm, .8 sec., ISO 100







## #18 Oregon Coast & Pacific City







#### #19 Portland Area Aerial









#### #20 Pratum







### #21 Proxy Falls





F/11, 24mm, ¼ sec., ISO 100

#### #22 Riches Road





## #23 Rocky Top (Gates)





#### #24 Salem





### #25 Sandy









#### #26 Santiam River





#### #27 Shore Acres





FF/9.5, 153mm, 1/250 sec, ISO 100





#### #28 Silver Falls









## #29 State Street, Salem





## #30 Summit of Bachelor Mountain

(Not Mt. Bachelor)











#### #31 Table Rock Trail







##