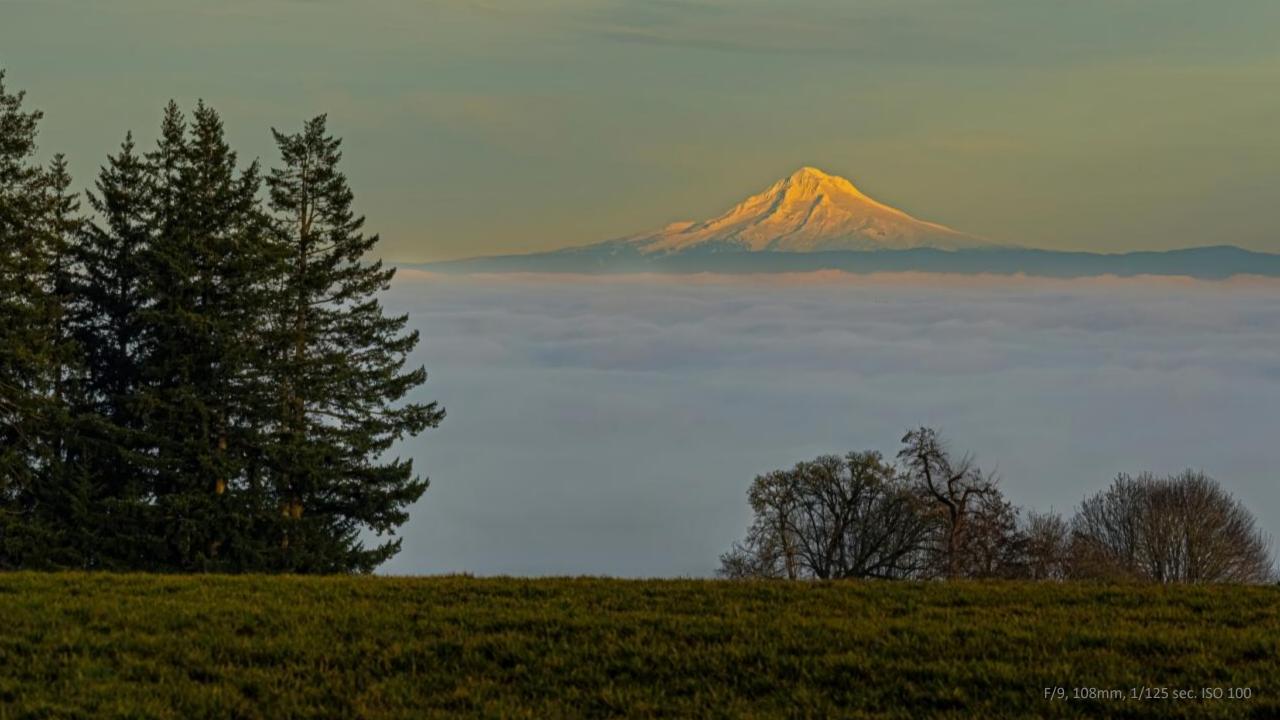

n Harbor
- 4. Chitwood Bridge
- 5. Eola Hills Road
- 6. Fort Rock Road
- 7. Gallon House Bridge
- 8. Hibbert Road
- 9. Howell Prairie Road
- 10. Highway 22
- 11. Highway 214
- 12. Mary's Peak
- 13. McDowell Creek
- 14. McMinnville
- 15. Mitchell / Painted Hills
- 16. Molalla
- 17. Newport

- 18. Oregon Coast / Pacific City
- 19. PDX
- 20. Pratum
- 21. Proxy Falls
- 22. Riches Road
- 23. Rocky Top
- 24. Salem
- 25. Sandy
- 26. Santiam River
- 27. Shore Acres
- 28. Silver Falls
- 29. State Street
- 30. Summit of Bachelor Mountain
- 31. Table Rock Trailhead
- 32. The Steens
- 33. Triangulation Peak
- 34. Union Hill Cemetery & Road
- 35. Victor Point Road

## #1: Basl Hill Road







#### #2 Brush Creek Road





## #3 Charleston Harbor





# #4 Chitwood Bridge





## #5 Eola Hills Road





#### #6 Fort Rock Road





# #7 Gallon House Bridge





### #8 Hibbert Road





### #9 Howell Prairie Road







# #10 Highway 22





# #11 Highway 214





# #12 Mary's Peak





# #13 McDowell Creek





### #14 McMinnville





# #15 Mitchell / Painted Hills





F/11, 24mm, .45 sec., ISO 100













### #16 Molalla





## #17 Newport









F/11, 28mm, .8 sec., ISO 100







## #18 Oregon Coast & Pacific City







#### #19 Portland Area Aerial









#### #20 Pratum







### #21 Proxy Falls





F/11, 24mm, ¼ sec., ISO 100

#### #22 Riches Road





## #23 Rocky Top (Gates)





#### #24 Salem





### #25 Sandy









#### #26 Santiam River





#### #27 Shore Acres





FF/9.5, 153mm, 1/250 sec, ISO 100





#### #28 Silver Falls









## #29 State Street,