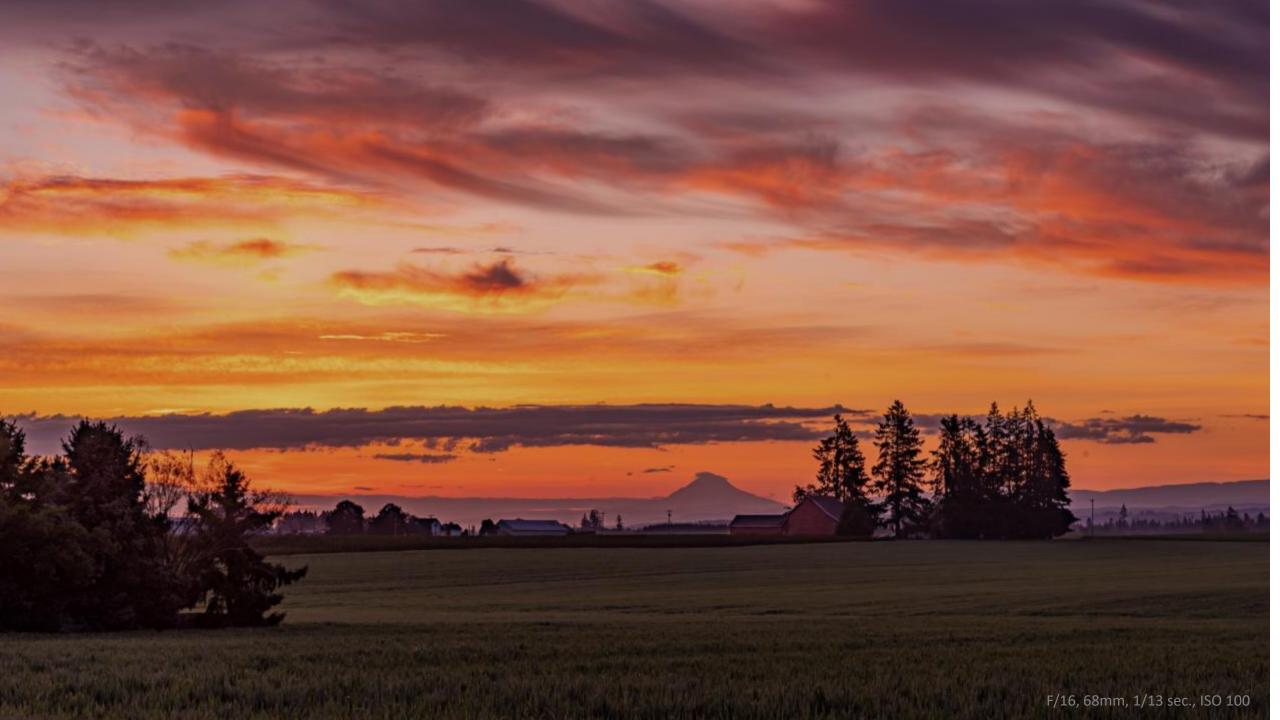

. Howell Prairie Road
- 10. Highway 22
- 11. Highway 214
- 12. Mary's Peak
- 13. McDowell Creek
- 14. McMinnville
- 15. Mitchell / Painted Hills
- 16. Molalla
- 17. Newport

- 18. Oregon Coast / Pacific City
- 19. PDX
- 20. Pratum
- 21. Proxy Falls
- 22. Riches Road
- 23. Rocky Top
- 24. Salem
- 25. Sandy
- 26. Santiam River
- 27. Shore Acres
- 28. Silver Falls
- 29. State Street
- 30. Summit of Bachelor Mountain
- 31. Table Rock Trailhead
- 32. The Steens
- 33. Triangulation Peak
- 34. Union Hill Cemetery & Road
- 35. Victor Point Road

## #1: Basl Hill Road







#### #2 Brush Creek Road





## #3 Charleston Harbor





# #4 Chitwood Bridge





## #5 Eola Hills Road





#### #6 Fort Rock Road





# #7 Gallon House Bridge





### #8 Hibbert Road





### #9 Howell Prairie Road







# #10 Highway 22





# #11 Highway 214





# #12 Mary's Peak





# #13 McDowell Creek





### #14 McMinnville





# #15 Mitchell / Painted Hills





F/11, 24mm, .45 sec., ISO 100













### #16 Molalla





## #17 Newport









F/11, 28mm, .8 sec., ISO 100







## #18 Oregon Coast & Pacific City







#### #19 Portland Area Aerial









#### #20 Pratum







### #21 Proxy Falls





F/11, 24mm, ¼ sec., ISO 100

#### #22 Riches Road





## #23 Rocky Top (Gates)





#### #24 Salem





### #25 Sandy









#### #26 Santiam River





#### #27 Shore Acres





FF/9.5, 153mm, 1/250 sec, ISO 100





#### #28 Silver Falls









## #29 State Street, Salem





## #30 Summit of Bachelor Mountain

(Not Mt. Bachelor)











#### #31 Table Rock Trail







## #32