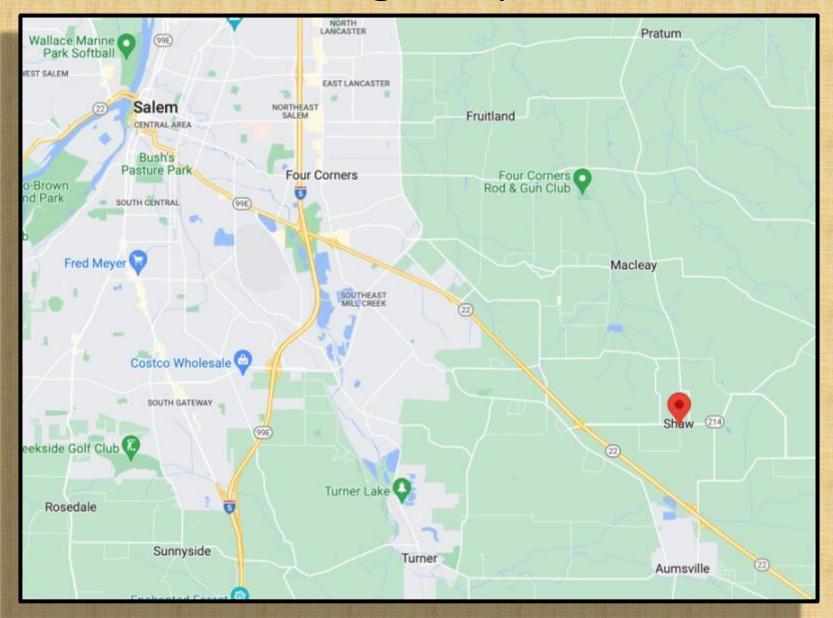

. Highway 214
- 12. Mary's Peak
- 13. McDowell Creek
- 14. McMinnville
- 15. Mitchell / Painted Hills
- 16. Molalla
- 17. Newport

- 18. Oregon Coast / Pacific City
- 19. PDX
- 20. Pratum
- 21. Proxy Falls
- 22. Riches Road
- 23. Rocky Top
- 24. Salem
- 25. Sandy
- 26. Santiam River
- 27. Shore Acres
- 28. Silver Falls
- 29. State Street
- 30. Summit of Bachelor Mountain
- 31. Table Rock Trailhead
- 32. The Steens
- 33. Triangulation Peak
- 34. Union Hill Cemetery & Road
- 35. Victor Point Road

## #1: Basl Hill Road







#### #2 Brush Creek Road





## #3 Charleston Harbor





# #4 Chitwood Bridge





## #5 Eola Hills Road





#### #6 Fort Rock Road





# #7 Gallon House Bridge





### #8 Hibbert Road





### #9 Howell Prairie Road







# #10 Highway 22





# #11 Highway 214





# #12 Mary's Peak





# #13 McDowell Creek





### #14 McMinnville





# #15 Mitchell / Painted Hills





F/11, 24mm, .45 sec., ISO 100













### #16 Molalla





## #17 Newport









F/11, 28mm, .8 sec., ISO 100







## #18 Oregon Coast & Pacific City







#### #19 Portland Area Aerial









#### #20 Pratum







### #21 Proxy Falls





F/11, 24mm, ¼ sec., ISO 100

#### #22 Riches Road





## #23 Rocky Top (Gates)





#### #24 Salem





### #25 Sandy









#### #26 Santiam River





#### #27 Shore Acres





FF/9.5, 153mm, 1/250 sec, ISO 100





#### #28 Silver Falls









## #29 State Street, Salem





## #30 Summit of Bachelor Mountain

(Not Mt. Bachelor)











#### #31 Table Rock Trail







## #32 The Steens



















## #33 Triang