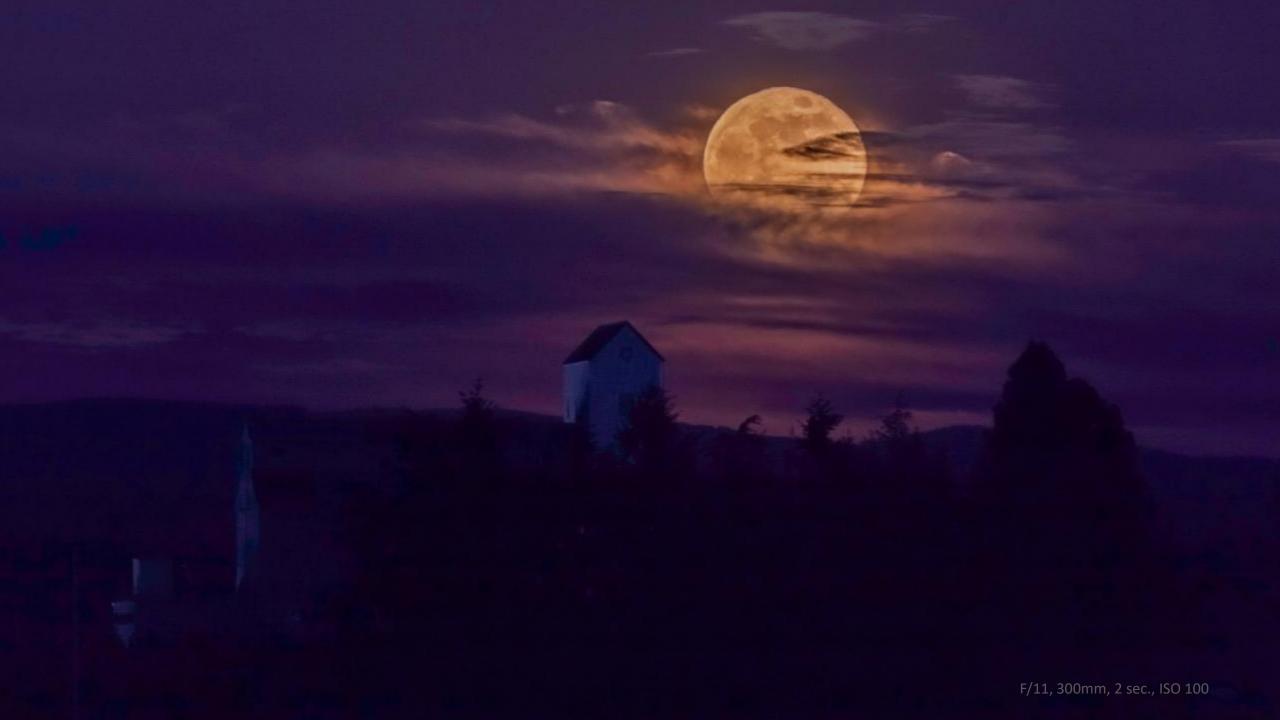

t
- 30. Summit of Bachelor Mountain
- 31. Table Rock Trailhead
- 32. The Steens
- 33. Triangulation Peak
- 34. Union Hill Cemetery & Road
- 35. Victor Point Road

## #1: Basl Hill Road







#### #2 Brush Creek Road





## #3 Charleston Harbor





# #4 Chitwood Bridge





## #5 Eola Hills Road





#### #6 Fort Rock Road





# #7 Gallon House Bridge





### #8 Hibbert Road





### #9 Howell Prairie Road







# #10 Highway 22





# #11 Highway 214





# #12 Mary's Peak





# #13 McDowell Creek





### #14 McMinnville





# #15 Mitchell / Painted Hills





F/11, 24mm, .45 sec., ISO 100













### #16 Molalla





## #17 Newport









F/11, 28mm, .8 sec., ISO 100







## #18 Oregon Coast & Pacific City







#### #19 Portland Area Aerial









#### #20 Pratum







### #21 Proxy Falls





F/11, 24mm, ¼ sec., ISO 100

#### #22 Riches Road





## #23 Rocky Top (Gates)





#### #24 Salem





### #25 Sandy









#### #26 Santiam River





#### #27 Shore Acres





FF/9.5, 153mm, 1/250 sec, ISO 100





#### #28 Silver Falls









## #29 State Street, Salem





## #30 Summit of Bachelor Mountain

(Not Mt. Bachelor)











#### #31 Table Rock Trail







## #32 The Steens



















## #33 Triangulation Peak





# #34 Union Hill Cemetery Road







#### #35 Victor Point Road









F/11, 50mm, .45 sec., ISO 100





F/11, 105mm, 1/180 sec., ISO 200

## That's all folks!

- Thanks for your time
- I hope that you enjoyed
- Now it's YOUR turn! Show us your work