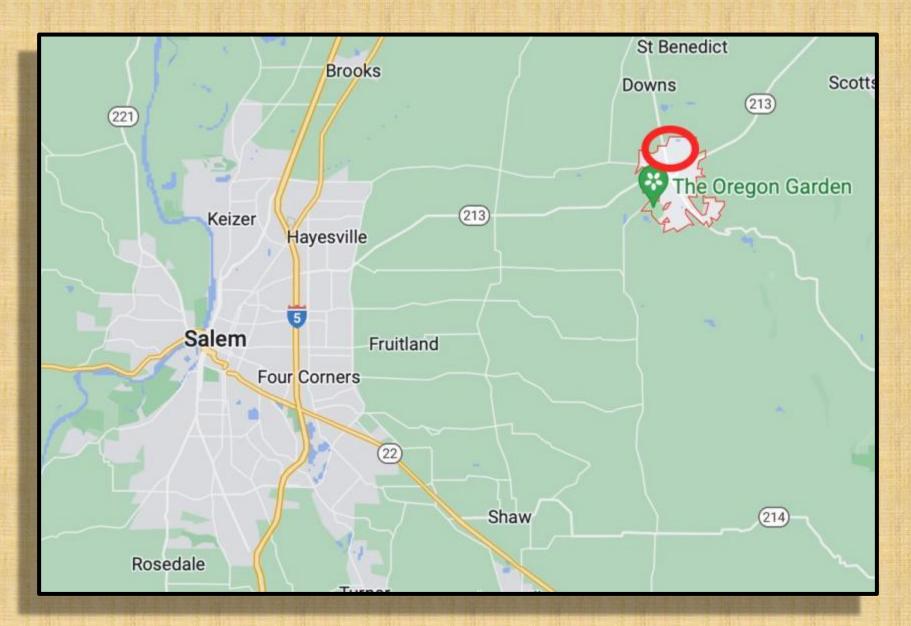

he beaten trail

Let's go!

- 1. Basl Hill Road
- 2. Brush Creek Road
- 3. Charleston Harbor
- 4. Chitwood Bridge
- 5. Eola Hills Road
- 6. Fort Rock Road
- 7. Gallon House Bridge
- 8. Hibbert Road
- 9. Howell Prairie Road
- 10. Highway 22
- 11. Highway 214
- 12. Mary's Peak
- 13. McDowell Creek
- 14. McMinnville
- 15. Mitchell / Painted Hills
- 16. Molalla
- 17. Newport

- 18. Oregon Coast / Pacific City
- 19. PDX
- 20. Pratum
- 21. Proxy Falls
- 22. Riches Road
- 23. Rocky Top
- 24. Salem
- 25. Sandy
- 26. Santiam River
- 27. Shore Acres
- 28. Silver Falls
- 29. State Street
- 30. Summit of Bachelor Mountain
- 31. Table Rock Trailhead
- 32. The Steens
- 33. Triangulation Peak
- 34. Union Hill Cemetery & Road
- 35. Victor Point Road

## #1: Basl Hill Road







#### #2 Brush Creek Road





## #3 Charleston Harbor





# #4 Chitwood Bridge





## #5 Eola Hills Road





#### #6 Fort Rock Road





# #7 Gallon House Bridge





### #8 Hibbert Road





### #9 Howell Prairie Road







# #10 Highway 22





# #11 Highway 214





# #12 Mary's Peak





# #13 McDowell Creek





### #14 McMinnville





# #15 Mitchell / Painted Hills





F/11, 24mm, .45 sec., ISO 100













### #16 Molalla





## #17 Newport









F/11, 28mm, .8 sec., ISO 100







## #18 Oregon Coast & Pacific City







#### #19 Portland Area Aerial









#### #20 Pratum







### #21 Proxy Falls





F/11, 24mm, ¼ sec., ISO 100

#### #22 Riches Road





## #23 Rocky Top (Gates)





#### #24 Salem





### #25 Sandy









#### #26 Santiam River





#### #27 Shore Acres





FF/9.5,