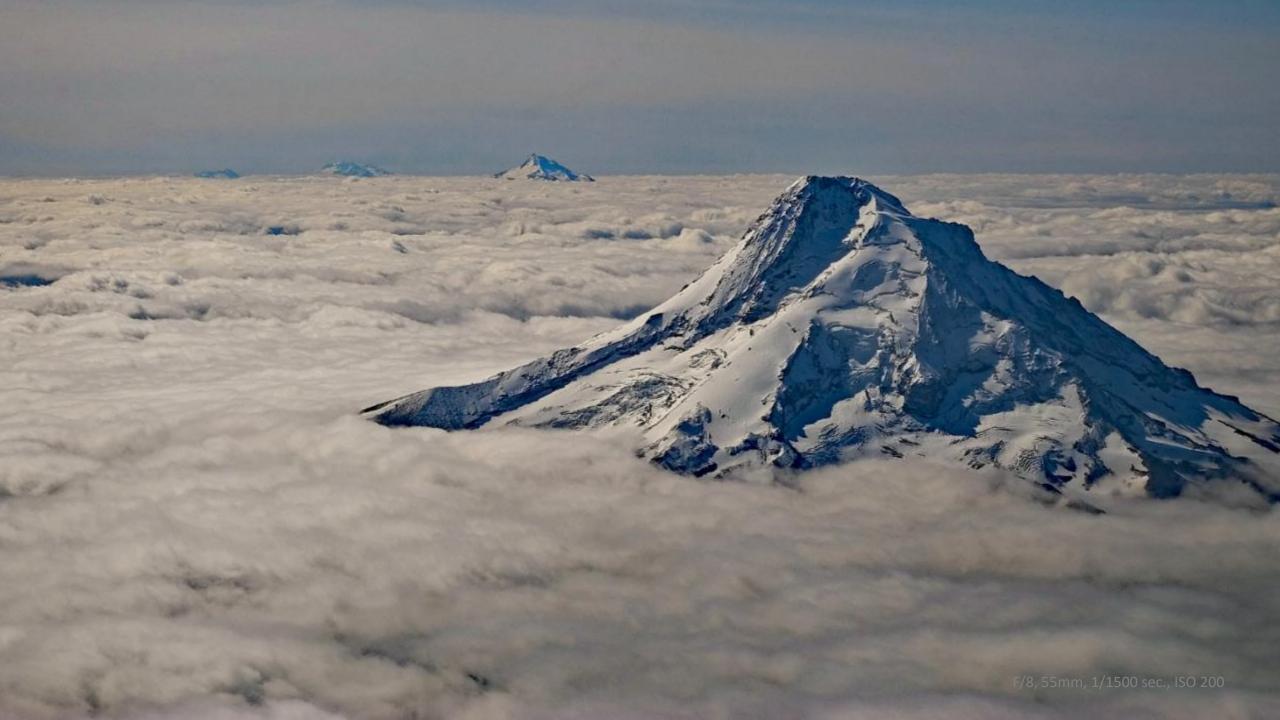

lls
- 29. State Street
- 30. Summit of Bachelor Mountain
- 31. Table Rock Trailhead
- 32. The Steens
- 33. Triangulation Peak
- 34. Union Hill Cemetery & Road
- 35. Victor Point Road

## #1: Basl Hill Road







#### #2 Brush Creek Road





## #3 Charleston Harbor





# #4 Chitwood Bridge





## #5 Eola Hills Road





#### #6 Fort Rock Road





# #7 Gallon House Bridge





### #8 Hibbert Road





### #9 Howell Prairie Road







# #10 Highway 22





# #11 Highway 214





# #12 Mary's Peak





# #13 McDowell Creek





### #14 McMinnville





# #15 Mitchell / Painted Hills





F/11, 24mm, .45 sec., ISO 100













### #16 Molalla





## #17 Newport









F/11, 28mm, .8 sec., ISO 100







## #18 Oregon Coast & Pacific City







#### #19 Portland Area Aerial









#### #20 Pratum







### #21 Proxy Falls





F/11, 24mm, ¼ sec., ISO 100

#### #22 Riches Road





## #23 Rocky Top (Gates)





#### #24 Salem





### #25 Sandy









#### #26 Santiam River





#### #27 Shore Acres





FF/9.5, 153mm, 1/250 sec, ISO 100





#### #28 Silver Falls









## #29 State Street, Salem





## #30 Summit of Bachelor Mountain

(Not Mt. Bachelor)











#### #31 Table Rock Trail







## #32 The Steens



















## #33 Triangulation Peak





# #34 Union Hill Cemetery Road







#### #35 Victor Point Road









F/11, 50mm, .45 sec., ISO 100





F/11, 105mm, 1/180 sec., ISO 200

## That's all folks!

- Thanks for your time
- I hope that you enjoyed
- Now it's YOUR turn! Show us your work