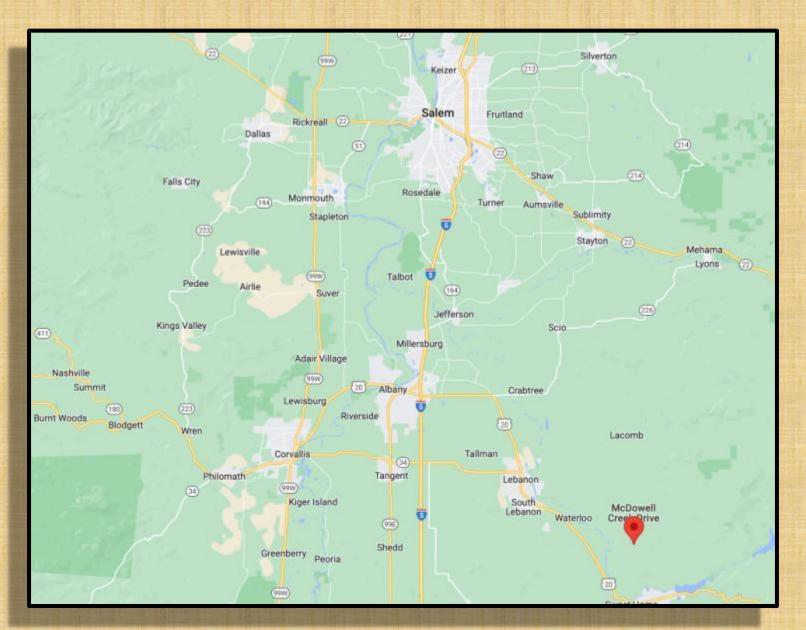

eek
- 14. McMinnville
- 15. Mitchell / Painted Hills
- 16. Molalla
- 17. Newport

- 18. Oregon Coast / Pacific City
- 19. PDX
- 20. Pratum
- 21. Proxy Falls
- 22. Riches Road
- 23. Rocky Top
- 24. Salem
- 25. Sandy
- 26. Santiam River
- 27. Shore Acres
- 28. Silver Falls
- 29. State Street
- 30. Summit of Bachelor Mountain
- 31. Table Rock Trailhead
- 32. The Steens
- 33. Triangulation Peak
- 34. Union Hill Cemetery & Road
- 35. Victor Point Road

## #1: Basl Hill Road







#### #2 Brush Creek Road





## #3 Charleston Harbor





# #4 Chitwood Bridge





## #5 Eola Hills Road





#### #6 Fort Rock Road





# #7 Gallon House Bridge





### #8 Hibbert Road





### #9 Howell Prairie Road







# #10 Highway 22





# #11 Highway 214





# #12 Mary's Peak





# #13 McDowell Creek





### #14 McMinnville





# #15 Mitchell / Painted Hills





F/11, 24mm, .45 sec., ISO 100













### #16 Molalla





## #17 Newport









F/11, 28mm, .8 sec., ISO 100







## #18 Oregon Coast & Pacific City







#### #19 Portland Area Aerial









#### #20 Pratum







### #21 Proxy Falls





F/11, 24mm, ¼ sec., ISO 100

#### #22 Riches Road





## #23 Rocky Top (Gates)





#### #24 Salem





### #25 Sandy









#### #26 Santiam River





#### #27 Shore Acres





FF/9.5, 153mm, 1/250 sec, ISO 100





#### #28 Silver Falls









## #29 State Street, Salem





## #30 Summit of Bachelor Mountain

(Not Mt. Bachelor)











#### #31 Table Rock Trail







## #32 The Steens



















## #33 Triangulation Peak





# #34 Union Hill Cemetery Road