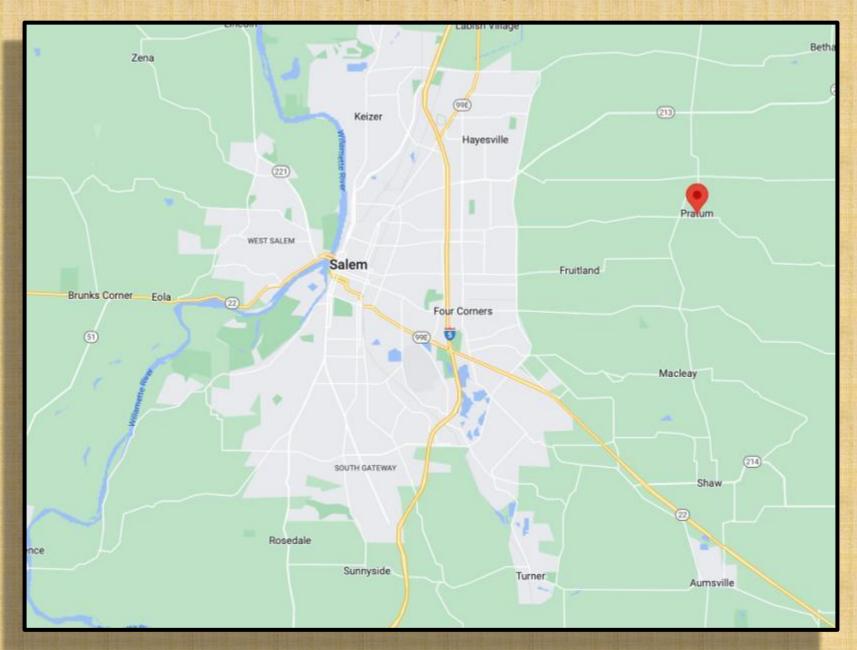

eet
- 30. Summit of Bachelor Mountain
- 31. Table Rock Trailhead
- 32. The Steens
- 33. Triangulation Peak
- 34. Union Hill Cemetery & Road
- 35. Victor Point Road

## #1: Basl Hill Road







#### #2 Brush Creek Road





## #3 Charleston Harbor





# #4 Chitwood Bridge





## #5 Eola Hills Road





#### #6 Fort Rock Road





# #7 Gallon House Bridge





### #8 Hibbert Road





### #9 Howell Prairie Road







# #10 Highway 22





# #11 Highway 214





# #12 Mary's Peak





# #13 McDowell Creek





### #14 McMinnville





# #15 Mitchell / Painted Hills





F/11, 24mm, .45 sec., ISO 100













### #16 Molalla





## #17 Newport









F/11, 28mm, .8 sec., ISO 100







## #18 Oregon Coast & Pacific City







#### #19 Portland Area Aerial









#### #20 Pratum







### #21 Proxy Falls





F/11, 24mm, ¼ sec., ISO 100

#### #22 Riches Road





## #23 Rocky Top (Gates)





#### #24 Salem





### #25 Sandy









#### #26 Santiam River





#### #27 Shore Acres





FF/9.5, 153mm, 1/250 sec, ISO 100





#### #28 Silver Falls









## #29 State Street, Salem





## #30 Summit of Bachelor Mountain

(Not Mt. Bachelor)











#### #31 Table Rock Trail







## #32 The Steens



















## #33 Triangulation Peak





# #34 Union Hill Cemetery Road







#### #35 Victor Point Road









F/11, 50mm, .45 sec., ISO 100





F/11, 105mm, 1/180 sec., ISO 200

## That's all folks!

- Thanks for your time
- I hope that you enjoyed
- Now it's YOUR turn! Show us your work