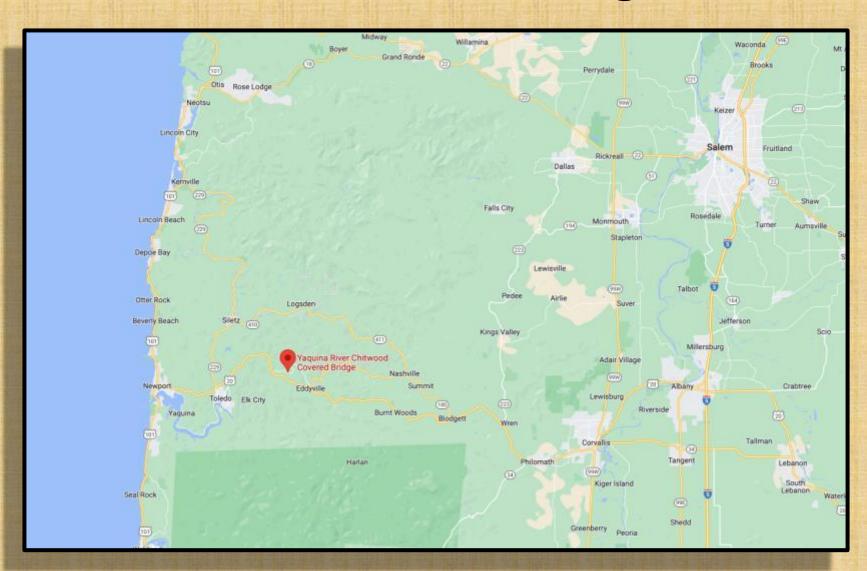

ush Creek Road
- 3. Charleston Harbor
- 4. Chitwood Bridge
- 5. Eola Hills Road
- 6. Fort Rock Road
- 7. Gallon House Bridge
- 8. Hibbert Road
- 9. Howell Prairie Road
- 10. Highway 22
- 11. Highway 214
- 12. Mary's Peak
- 13. McDowell Creek
- 14. McMinnville
- 15. Mitchell / Painted Hills
- 16. Molalla
- 17. Newport

- 18. Oregon Coast / Pacific City
- 19. PDX
- 20. Pratum
- 21. Proxy Falls
- 22. Riches Road
- 23. Rocky Top
- 24. Salem
- 25. Sandy
- 26. Santiam River
- 27. Shore Acres
- 28. Silver Falls
- 29. State Street
- 30. Summit of Bachelor Mountain
- 31. Table Rock Trailhead
- 32. The Steens
- 33. Triangulation Peak
- 34. Union Hill Cemetery & Road
- 35. Victor Point Road

## #1: Basl Hill Road







#### #2 Brush Creek Road





## #3 Charleston Harbor





# #4 Chitwood Bridge





## #5 Eola Hills Road





#### #6 Fort Rock Road





# #7 Gallon House Bridge





### #8 Hibbert Road





### #9 Howell Prairie Road







# #10 Highway 22





# #11 Highway 214





# #12 Mary's Peak





# #13 McDowell Creek





### #14 McMinnville





# #15 Mitchell / Painted Hills





F/11, 24mm, .45 sec., ISO 100













### #16 Molalla





## #17 Newport









F/11, 28mm, .8 sec., ISO 100







## #18 Oregon Coast & Pacific City







#### #19 Portland Area Aerial









#### #20 Pratum







### #21 Proxy Falls





F/11, 24mm, ¼ sec., ISO 100

#### #22 Riches Road





## #23 Rocky Top (Gates)





#### #24 Salem





### #25 Sandy









#### #26 Santiam River





#### #27 Shore Acres





FF/9.5, 153mm, 1/250 sec, ISO 100





#### #28 Silver Falls