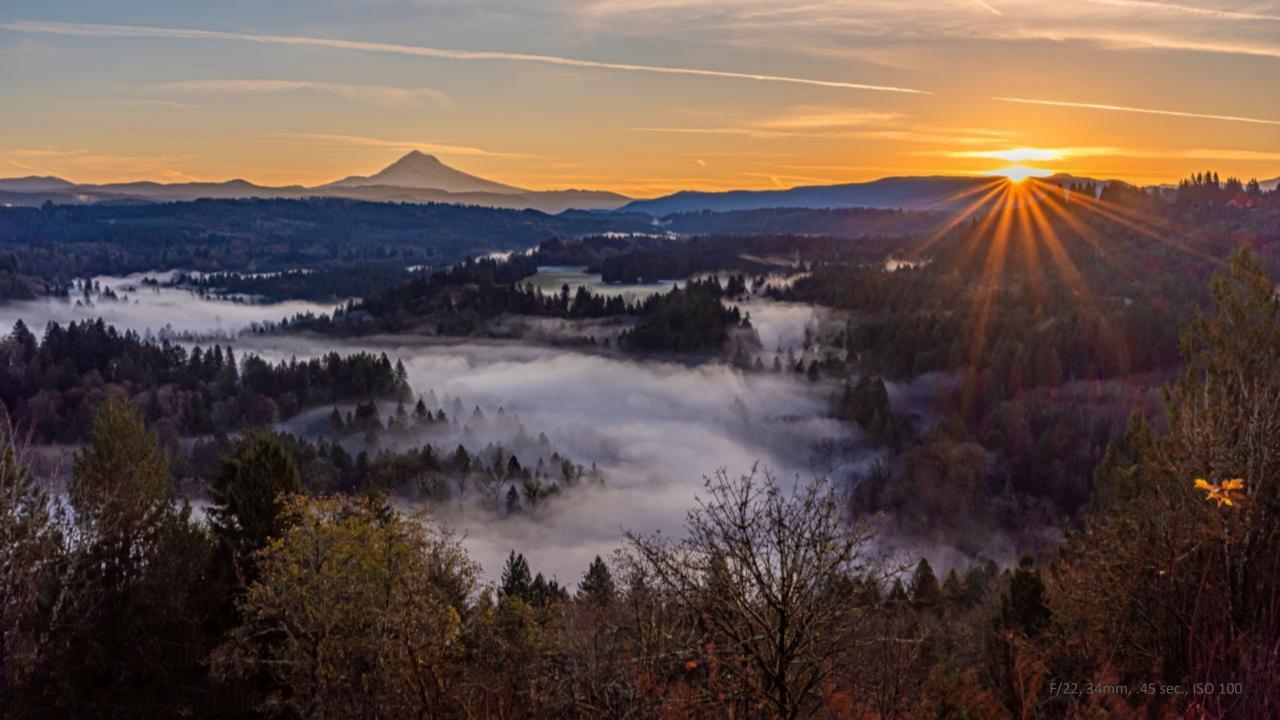

t Road

## #1: Basl Hill Road







#### #2 Brush Creek Road





## #3 Charleston Harbor





# #4 Chitwood Bridge





## #5 Eola Hills Road





#### #6 Fort Rock Road





# #7 Gallon House Bridge





### #8 Hibbert Road





### #9 Howell Prairie Road







# #10 Highway 22





# #11 Highway 214





# #12 Mary's Peak





# #13 McDowell Creek





### #14 McMinnville





# #15 Mitchell / Painted Hills





F/11, 24mm, .45 sec., ISO 100













### #16 Molalla





## #17 Newport









F/11, 28mm, .8 sec., ISO 100







## #18 Oregon Coast & Pacific City







#### #19 Portland Area Aerial









#### #20 Pratum







### #21 Proxy Falls





F/11, 24mm, ¼ sec., ISO 100

#### #22 Riches Road





## #23 Rocky Top (Gates)





#### #24 Salem





### #25 Sandy









#### #26 Santiam River





#### #27 Shore Acres





FF/9.5, 153mm, 1/250 sec, ISO 100





#### #28 Silver Falls









## #29 State Street, Salem





## #30 Summit of Bachelor Mountain

(Not Mt. Bachelor)











#### #31 Table Rock Trail







## #32 The Steens



















## #33 Triangulation Peak





# #34 Union Hill Cemetery Road







#### #35 Victor Point Road









F/11, 50mm, .45 sec., ISO 100





F/11, 105mm, 1/180 sec., ISO 200

## That's all folks!

- Thanks for your time
- I hope that you enjoyed
- Now it's YOUR turn! Show us your work