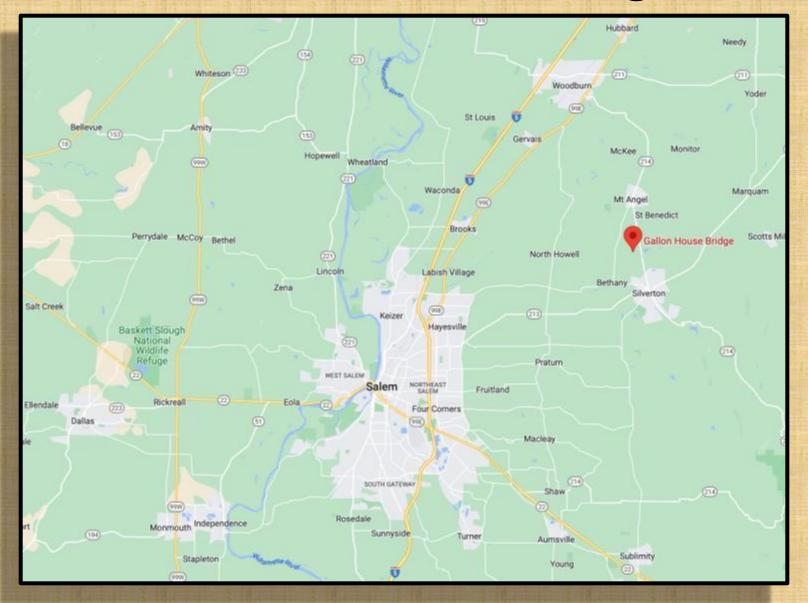

Fort Rock Road
- 7. Gallon House Bridge
- 8. Hibbert Road
- 9. Howell Prairie Road
- 10. Highway 22
- 11. Highway 214
- 12. Mary's Peak
- 13. McDowell Creek
- 14. McMinnville
- 15. Mitchell / Painted Hills
- 16. Molalla
- 17. Newport

- 18. Oregon Coast / Pacific City
- 19. PDX
- 20. Pratum
- 21. Proxy Falls
- 22. Riches Road
- 23. Rocky Top
- 24. Salem
- 25. Sandy
- 26. Santiam River
- 27. Shore Acres
- 28. Silver Falls
- 29. State Street
- 30. Summit of Bachelor Mountain
- 31. Table Rock Trailhead
- 32. The Steens
- 33. Triangulation Peak
- 34. Union Hill Cemetery & Road
- 35. Victor Point Road

## #1: Basl Hill Road







#### #2 Brush Creek Road





## #3 Charleston Harbor





# #4 Chitwood Bridge





## #5 Eola Hills Road





#### #6 Fort Rock Road





# #7 Gallon House Bridge





### #8 Hibbert Road





### #9 Howell Prairie Road







# #10 Highway 22





# #11 Highway 214





# #12 Mary's Peak





# #13 McDowell Creek





### #14 McMinnville





# #15 Mitchell / Painted Hills





F/11, 24mm, .45 sec., ISO 100













### #16 Molalla





## #17 Newport









F/11, 28mm, .8 sec., ISO 100







## #18 Oregon Coast & Pacific City







#### #19 Portland Area Aerial









#### #20 Pratum







### #21 Proxy Falls





F/11, 24mm, ¼ sec., ISO 100

#### #22 Riches Road





## #23 Rocky Top (Gates)





#### #24 Salem





### #25 Sandy









#### #26 Santiam River





#### #27 Shore Acres





FF/9.5, 153mm, 1/250 sec, ISO 100





#### #28 Silver Falls









## #29 State Street, Salem





## #30 Summit of Bachelor Mountain

(Not Mt.