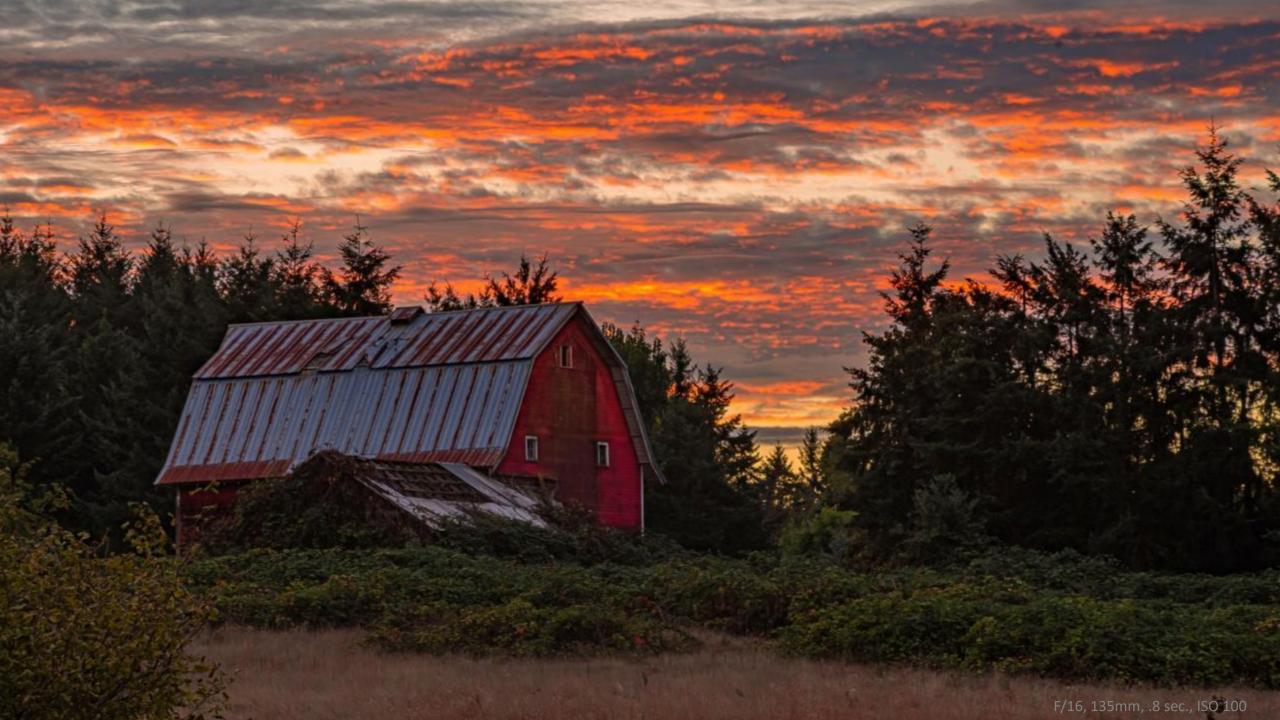

- 10. Highway 22
- 11. Highway 214
- 12. Mary's Peak
- 13. McDowell Creek
- 14. McMinnville
- 15. Mitchell / Painted Hills
- 16. Molalla
- 17. Newport

- 18. Oregon Coast / Pacific City
- 19. PDX
- 20. Pratum
- 21. Proxy Falls
- 22. Riches Road
- 23. Rocky Top
- 24. Salem
- 25. Sandy
- 26. Santiam River
- 27. Shore Acres
- 28. Silver Falls
- 29. State Street
- 30. Summit of Bachelor Mountain
- 31. Table Rock Trailhead
- 32. The Steens
- 33. Triangulation Peak
- 34. Union Hill Cemetery & Road
- 35. Victor Point Road

## #1: Basl Hill Road







#### #2 Brush Creek Road





## #3 Charleston Harbor





# #4 Chitwood Bridge





## #5 Eola Hills Road





#### #6 Fort Rock Road





# #7 Gallon House Bridge





### #8 Hibbert Road





### #9 Howell Prairie Road







# #10 Highway 22





# #11 Highway 214





# #12 Mary's Peak





# #13 McDowell Creek





### #14 McMinnville





# #15 Mitchell / Painted Hills





F/11, 24mm, .45 sec., ISO 100













### #16 Molalla





## #17 Newport









F/11, 28mm, .8 sec., ISO 100







## #18 Oregon Coast & Pacific City







#### #19 Portland Area Aerial









#### #20 Pratum







### #21 Proxy Falls





F/11, 24mm, ¼ sec., ISO 100

#### #22 Riches Road





## #23 Rocky Top (Gates)





#### #24 Salem





### #25 Sandy









#### #26 Santiam River





#### #27 Shore Acres





FF/9.5, 153mm, 1/250 sec, ISO 100





#### #28 Silver Falls









## #29 State Street, Salem





## #30 Summit of Bachelor Mountain

(Not Mt. Bachelor)











#### #31 Table Rock Trail







## #32 The Steens