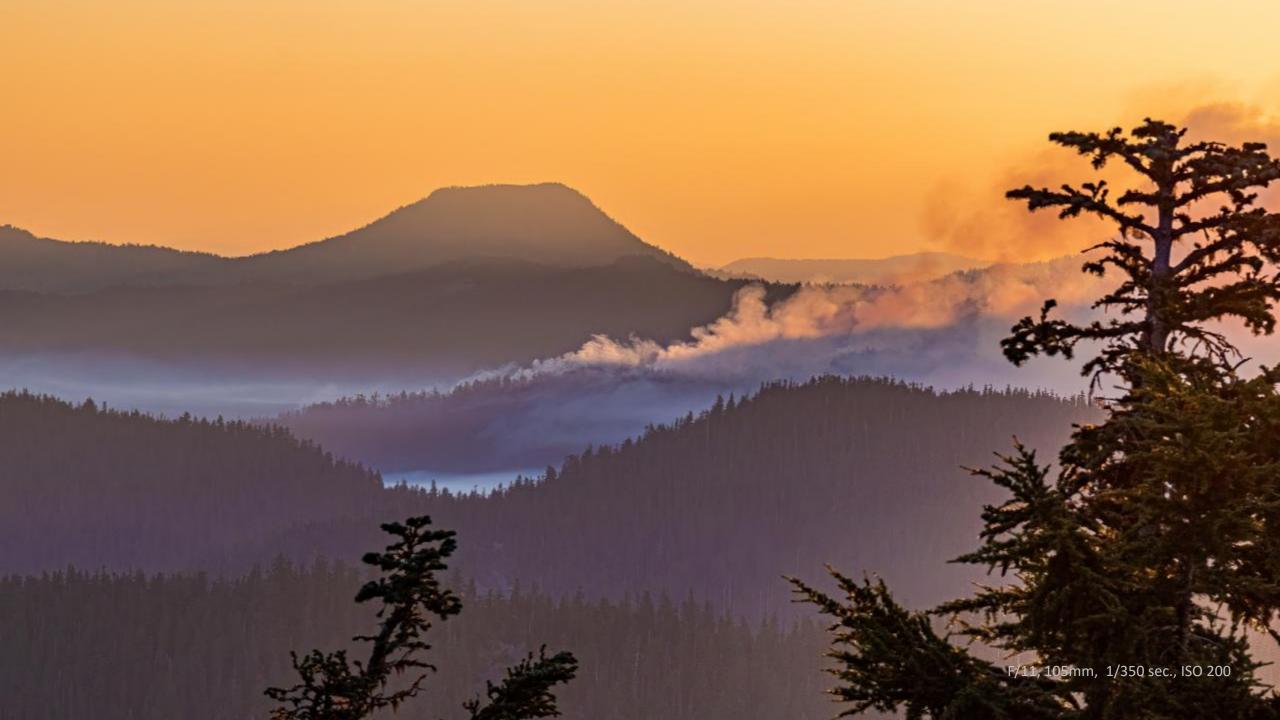

nion Hill Cemetery & Road
- 35. Victor Point Road

## #1: Basl Hill Road







#### #2 Brush Creek Road





## #3 Charleston Harbor





# #4 Chitwood Bridge





## #5 Eola Hills Road





#### #6 Fort Rock Road





# #7 Gallon House Bridge





### #8 Hibbert Road





### #9 Howell Prairie Road







# #10 Highway 22





# #11 Highway 214





# #12 Mary's Peak





# #13 McDowell Creek





### #14 McMinnville





# #15 Mitchell / Painted Hills





F/11, 24mm, .45 sec., ISO 100













### #16 Molalla





## #17 Newport









F/11, 28mm, .8 sec., ISO 100







## #18 Oregon Coast & Pacific City







#### #19 Portland Area Aerial









#### #20 Pratum







### #21 Proxy Falls





F/11, 24mm, ¼ sec., ISO 100

#### #22 Riches Road





## #23 Rocky Top (Gates)





#### #24 Salem





### #25 Sandy









#### #26 Santiam River





#### #27 Shore Acres





FF/9.5, 153mm, 1/250 sec, ISO 100





#### #28 Silver Falls









## #29 State Street, Salem





## #30 Summit of Bachelor Mountain

(Not Mt. Bachelor)











#### #31 Table Rock Trail







## #32 The Steens



















## #33 Triangulation Peak





# #34 Union Hill Cemetery Road







#### #35 Victor Point Road









F/11, 50mm, .45 sec., ISO 100





F/11, 105mm, 1/180 sec., ISO 200

## That's all folks!

- Thanks for your time
- I hope that you enjoyed
- Now it's YOUR turn! Show us your work