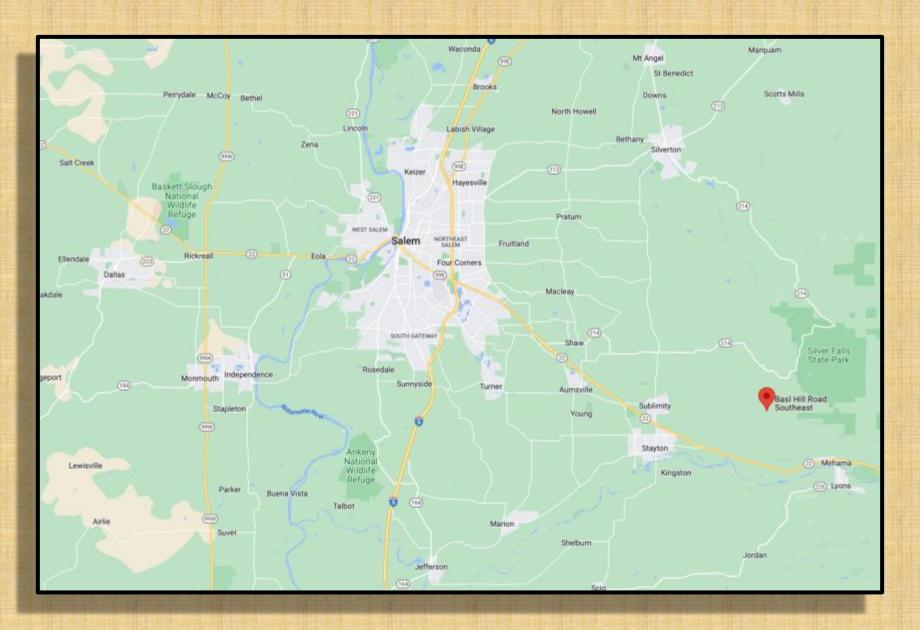

e are in our back yards or off the beaten trail

Let's go!

- 1. Basl Hill Road
- 2. Brush Creek Road
- 3. Charleston Harbor
- 4. Chitwood Bridge
- 5. Eola Hills Road
- 6. Fort Rock Road
- 7. Gallon House Bridge
- 8. Hibbert Road
- 9. Howell Prairie Road
- 10. Highway 22
- 11. Highway 214
- 12. Mary's Peak
- 13. McDowell Creek
- 14. McMinnville
- 15. Mitchell / Painted Hills
- 16. Molalla
- 17. Newport

- 18. Oregon Coast / Pacific City
- 19. PDX
- 20. Pratum
- 21. Proxy Falls
- 22. Riches Road
- 23. Rocky Top
- 24. Salem
- 25. Sandy
- 26. Santiam River
- 27. Shore Acres
- 28. Silver Falls
- 29. State Street
- 30. Summit of Bachelor Mountain
- 31. Table Rock Trailhead
- 32. The Steens
- 33. Triangulation Peak
- 34. Union Hill Cemetery & Road
- 35. Victor Point Road

## #1: Basl Hill Road







#### #2 Brush Creek Road





## #3 Charleston Harbor





# #4 Chitwood Bridge





## #5 Eola Hills Road





#### #6 Fort Rock Road





# #7 Gallon House Bridge





### #8 Hibbert Road





### #9 Howell Prairie Road







# #10 Highway 22





# #11 Highway 214





# #12 Mary's Peak





# #13 McDowell Creek





### #14 McMinnville





# #15 Mitchell / Painted Hills





F/11, 24mm, .45 sec., ISO 100













### #16 Molalla





## #17 Newport









F/11, 28mm, .8 sec., ISO 100







## #18 Oregon Coast & Pacific City







#### #19 Portland Area Aerial









#### #20 Pratum







### #21 Proxy Falls





F/11, 24mm, ¼ sec., ISO 100

#### #22 Riches Road





## #23 Rocky Top (Gates)





#### #24 Salem





### #25 Sandy









#### #26 Santiam River





#