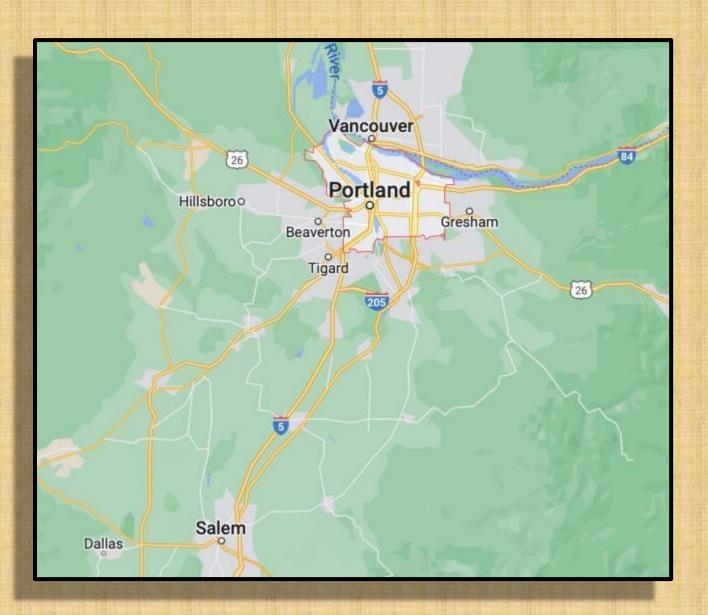

ver Falls
- 29. State Street
- 30. Summit of Bachelor Mountain
- 31. Table Rock Trailhead
- 32. The Steens
- 33. Triangulation Peak
- 34. Union Hill Cemetery & Road
- 35. Victor Point Road

## #1: Basl Hill Road







#### #2 Brush Creek Road





## #3 Charleston Harbor





# #4 Chitwood Bridge





## #5 Eola Hills Road





#### #6 Fort Rock Road





# #7 Gallon House Bridge





### #8 Hibbert Road





### #9 Howell Prairie Road







# #10 Highway 22





# #11 Highway 214





# #12 Mary's Peak





# #13 McDowell Creek





### #14 McMinnville





# #15 Mitchell / Painted Hills





F/11, 24mm, .45 sec., ISO 100













### #16 Molalla





## #17 Newport









F/11, 28mm, .8 sec., ISO 100







## #18 Oregon Coast & Pacific City







#### #19 Portland Area Aerial









#### #20 Pratum







### #21 Proxy Falls





F/11, 24mm, ¼ sec., ISO 100

#### #22 Riches Road





## #23 Rocky Top (Gates)





#### #24 Salem





### #25 Sandy









#### #26 Santiam River





#### #27 Shore Acres





FF/9.5, 153mm, 1/250 sec, ISO 100





#### #28 Silver Falls









## #29 State Street, Salem





## #30 Summit of Bachelor Mountain

(Not Mt. Bachelor)











#### #31 Table Rock Trail







## #32 The Steens



















## #33 Triangulation Peak





# #34 Union Hill Cemetery Road







#### #35 Victor Point Road









F/11, 50mm, .45 sec., ISO 100





F/11, 105mm, 1/180 sec., ISO 200

## That's all folks!

- Thanks for your time
- I hope that you enjoyed
- Now it's YOUR turn! Show us your work