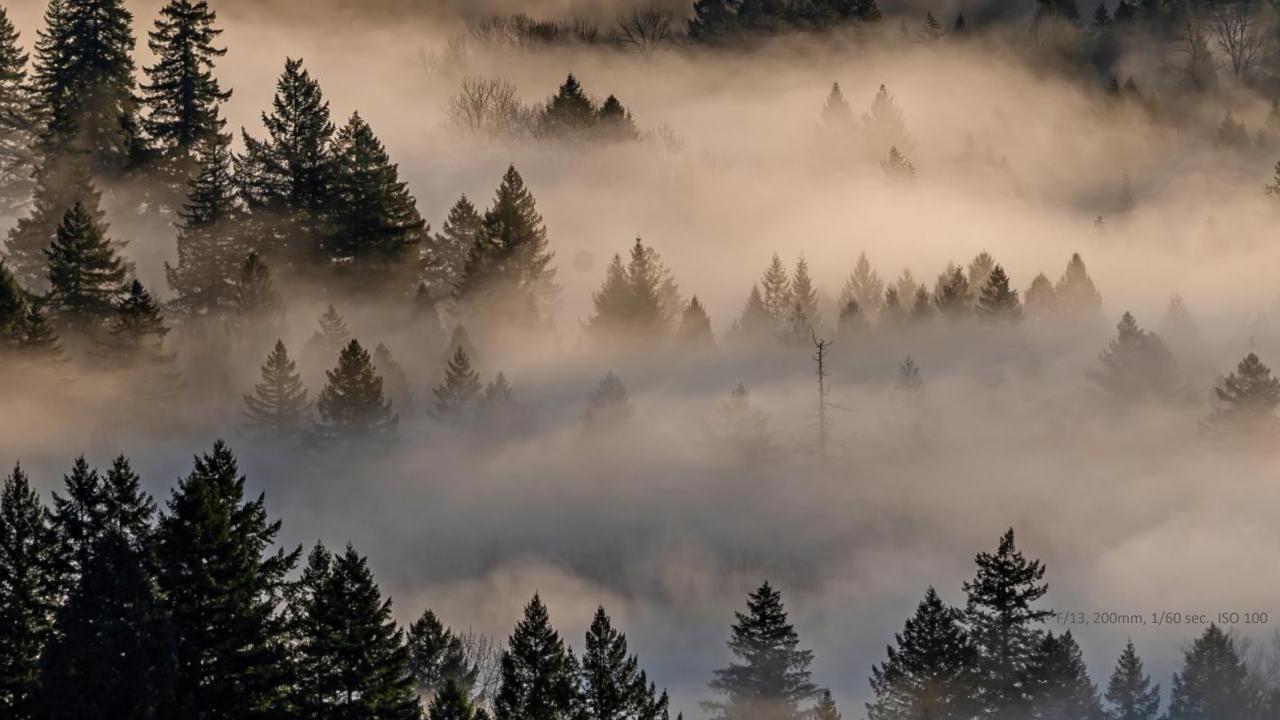

int Road

## #1: Basl Hill Road







#### #2 Brush Creek Road





## #3 Charleston Harbor





# #4 Chitwood Bridge





## #5 Eola Hills Road





#### #6 Fort Rock Road





# #7 Gallon House Bridge





### #8 Hibbert Road





### #9 Howell Prairie Road







# #10 Highway 22





# #11 Highway 214





# #12 Mary's Peak





# #13 McDowell Creek





### #14 McMinnville





# #15 Mitchell / Painted Hills





F/11, 24mm, .45 sec., ISO 100













### #16 Molalla





## #17 Newport









F/11, 28mm, .8 sec., ISO 100







## #18 Oregon Coast & Pacific City







#### #19 Portland Area Aerial









#### #20 Pratum







### #21 Proxy Falls





F/11, 24mm, ¼ sec., ISO 100

#### #22 Riches Road





## #23 Rocky Top (Gates)





#### #24 Salem





### #25 Sandy









#### #26 Santiam River





#### #27 Shore Acres





FF/9.5, 153mm, 1/250 sec, ISO 100





#### #28 Silver Falls









## #29 State Street, Salem





## #30 Summit of Bachelor Mountain

(Not Mt. Bachelor)











#### #31 Table Rock Trail







## #32 The Steens



















## #33 Triangulation Peak





# #34 Union Hill Cemetery Road







#### #35 Victor Point Road









F/11, 50mm, .45 sec., ISO 100





F/11, 105mm, 1/180 sec., ISO 200

## That's all folks!

- Thanks for your time
- I hope that you enjoyed
- Now it's YOUR turn! Show us your work