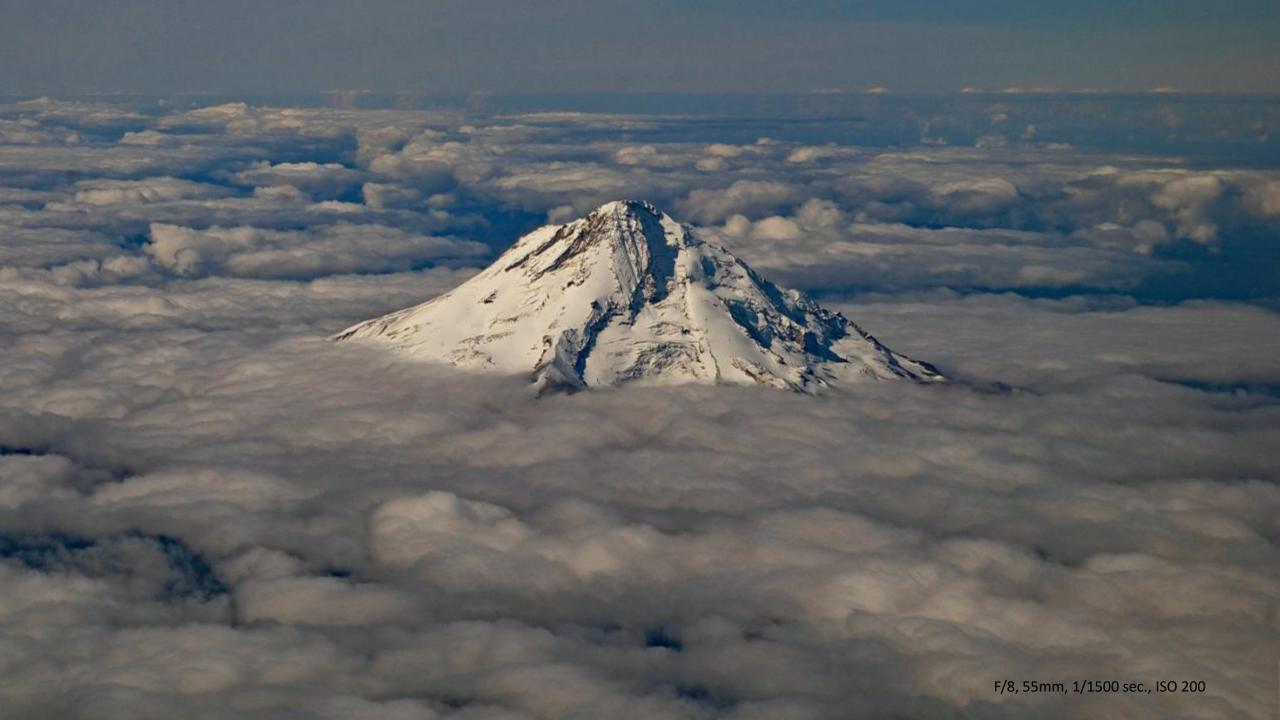

r Falls
- 29. State Street
- 30. Summit of Bachelor Mountain
- 31. Table Rock Trailhead
- 32. The Steens
- 33. Triangulation Peak
- 34. Union Hill Cemetery & Road
- 35. Victor Point Road

## #1: Basl Hill Road







#### #2 Brush Creek Road





## #3 Charleston Harbor





# #4 Chitwood Bridge





## #5 Eola Hills Road





#### #6 Fort Rock Road





# #7 Gallon House Bridge





### #8 Hibbert Road





### #9 Howell Prairie Road







# #10 Highway 22





# #11 Highway 214





# #12 Mary's Peak





# #13 McDowell Creek





### #14 McMinnville





# #15 Mitchell / Painted Hills





F/11, 24mm, .45 sec., ISO 100













### #16 Molalla





## #17 Newport









F/11, 28mm, .8 sec., ISO 100







## #18 Oregon Coast & Pacific City







#### #19 Portland Area Aerial









#### #20 Pratum







### #21 Proxy Falls





F/11, 24mm, ¼ sec., ISO 100

#### #22 Riches Road





## #23 Rocky Top (Gates)





#### #24 Salem





### #25 Sandy









#### #26 Santiam River





#### #27 Shore Acres





FF/9.5, 153mm, 1/250 sec, ISO 100





#### #28 Silver Falls









## #29 State Street, Salem





## #30 Summit of Bachelor Mountain

(Not Mt. Bachelor)











#### #31 Table Rock Trail







## #32 The Steens



















## #33 Triangulation Peak





# #34 Union Hill Cemetery Road







#### #35 Victor Point Road









F/11, 50mm, .45 sec., ISO 100





F/11, 105mm, 1/180 sec., ISO 200

## That's all folks!

- Thanks for your time
- I hope that you enjoyed
- Now it's YOUR turn! Show us your work