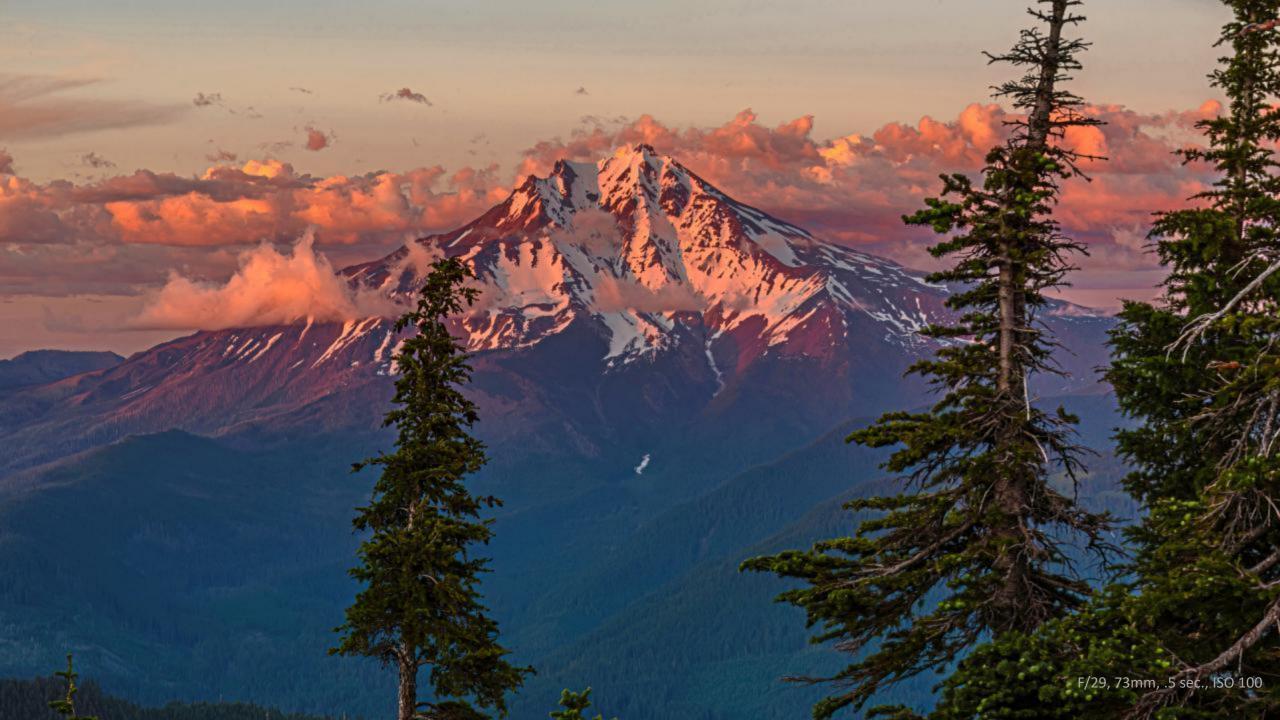

Road





### #9 Howell Prairie Road







# #10 Highway 22





# #11 Highway 214





# #12 Mary's Peak





# #13 McDowell Creek





### #14 McMinnville





# #15 Mitchell / Painted Hills





F/11, 24mm, .45 sec., ISO 100













### #16 Molalla





## #17 Newport









F/11, 28mm, .8 sec., ISO 100







## #18 Oregon Coast & Pacific City







#### #19 Portland Area Aerial









#### #20 Pratum







### #21 Proxy Falls





F/11, 24mm, ¼ sec., ISO 100

#### #22 Riches Road





## #23 Rocky Top (Gates)





#### #24 Salem





### #25 Sandy









#### #26 Santiam River





#### #27 Shore Acres





FF/9.5, 153mm, 1/250 sec, ISO 100





#### #28 Silver Falls









## #29 State Street, Salem





## #30 Summit of Bachelor Mountain

(Not Mt. Bachelor)











#### #31 Table Rock Trail







## #32 The Steens



















## #33 Triangulation Peak





# #34 Union Hill Cemetery Road







#### #35 Victor Point Road









F/11, 50mm, .45 sec., ISO 100





F/11, 105mm, 1/180 sec., ISO 200

## That's all folks!

- Thanks for your time
- I hope that you enjoyed
- Now it's YOUR turn! Show us your work