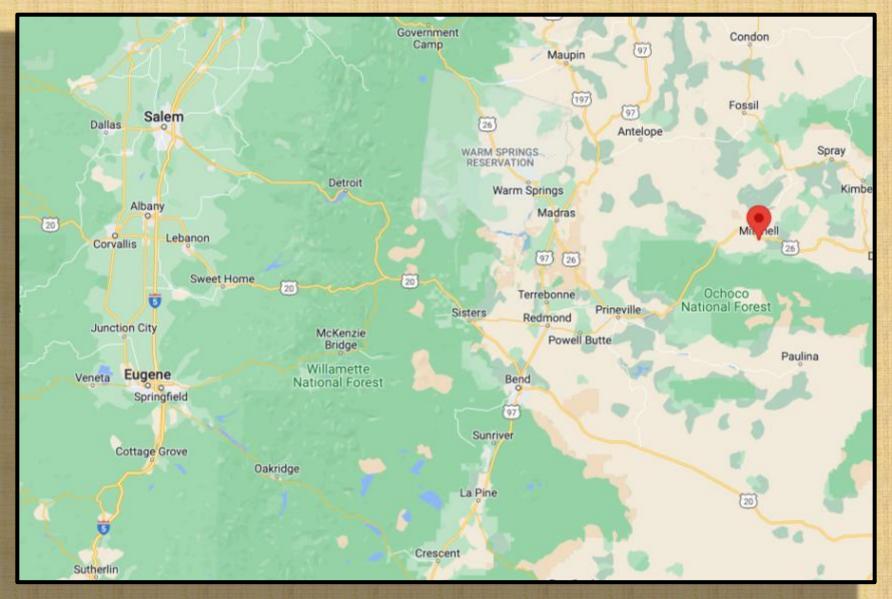

lalla
- 17. Newport

- 18. Oregon Coast / Pacific City
- 19. PDX
- 20. Pratum
- 21. Proxy Falls
- 22. Riches Road
- 23. Rocky Top
- 24. Salem
- 25. Sandy
- 26. Santiam River
- 27. Shore Acres
- 28. Silver Falls
- 29. State Street
- 30. Summit of Bachelor Mountain
- 31. Table Rock Trailhead
- 32. The Steens
- 33. Triangulation Peak
- 34. Union Hill Cemetery & Road
- 35. Victor Point Road

## #1: Basl Hill Road







#### #2 Brush Creek Road





## #3 Charleston Harbor





# #4 Chitwood Bridge





## #5 Eola Hills Road





#### #6 Fort Rock Road





# #7 Gallon House Bridge





### #8 Hibbert Road





### #9 Howell Prairie Road







# #10 Highway 22





# #11 Highway 214





# #12 Mary's Peak





# #13 McDowell Creek





### #14 McMinnville





# #15 Mitchell / Painted Hills





F/11, 24mm, .45 sec., ISO 100













### #16 Molalla





## #17 Newport









F/11, 28mm, .8 sec., ISO 100







## #18 Oregon Coast & Pacific City







#### #19 Portland Area Aerial









#### #20 Pratum







### #21 Proxy Falls





F/11, 24mm, ¼ sec., ISO 100

#### #22 Riches Road





## #23 Rocky Top (Gates)





#### #24 Salem





### #25 Sandy









#### #26 Santiam River





#### #27 Shore Acres





FF/9.5, 153mm, 1/250 sec, ISO 100





#### #28 Silver Falls









## #29 State Street, Salem





## #30 Summit of Bachelor Mountain

(Not Mt. Bachelor)











#### #31 Table Rock Trail







## #32 The Steens



















## #33 Triangulation Peak





# #34 Union Hill Cemetery Road







#### #35 Victor Point Road









F/11, 50mm, .45 se