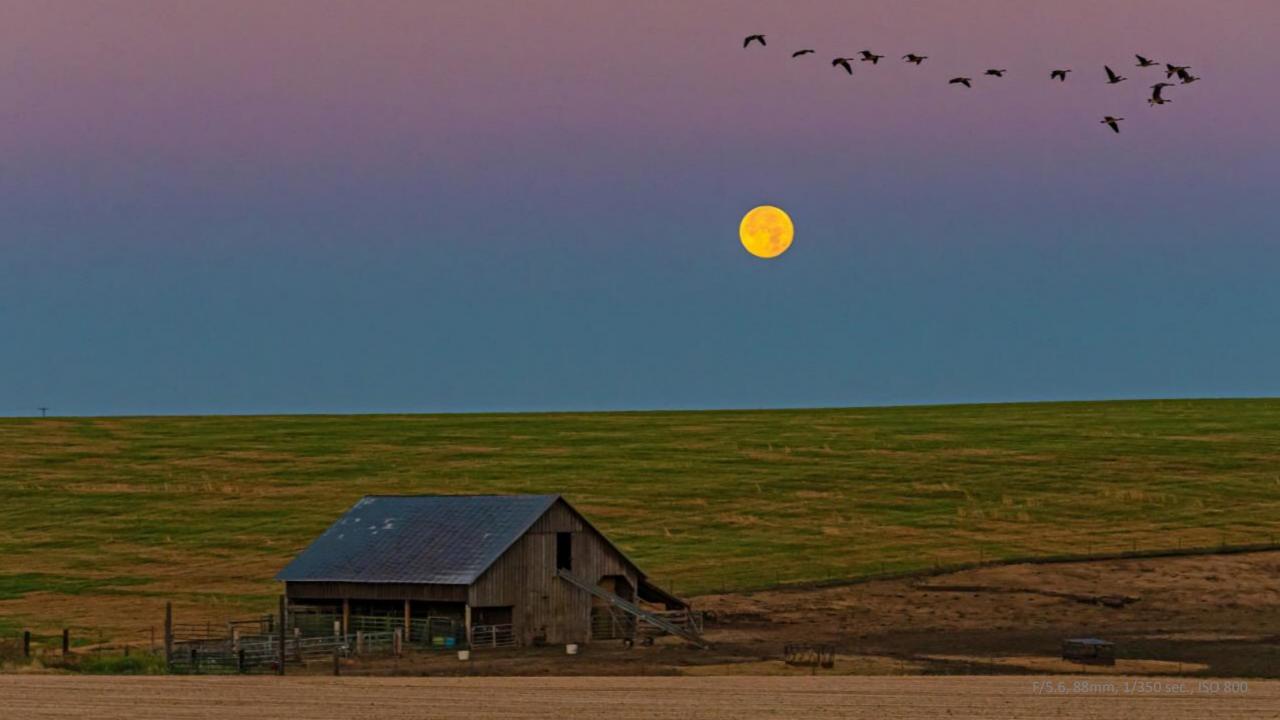

33. Triangulation Peak
- 34. Union Hill Cemetery & Road
- 35. Victor Point Road

## #1: Basl Hill Road







#### #2 Brush Creek Road





## #3 Charleston Harbor





# #4 Chitwood Bridge





## #5 Eola Hills Road





#### #6 Fort Rock Road





# #7 Gallon House Bridge





### #8 Hibbert Road





### #9 Howell Prairie Road







# #10 Highway 22





# #11 Highway 214





# #12 Mary's Peak





# #13 McDowell Creek





### #14 McMinnville





# #15 Mitchell / Painted Hills





F/11, 24mm, .45 sec., ISO 100













### #16 Molalla





## #17 Newport









F/11, 28mm, .8 sec., ISO 100







## #18 Oregon Coast & Pacific City







#### #19 Portland Area Aerial









#### #20 Pratum







### #21 Proxy Falls





F/11, 24mm, ¼ sec., ISO 100

#### #22 Riches Road





## #23 Rocky Top (Gates)





#### #24 Salem





### #25 Sandy









#### #26 Santiam River





#### #27 Shore Acres





FF/9.5, 153mm, 1/250 sec, ISO 100





#### #28 Silver Falls









## #29 State Street, Salem





## #30 Summit of Bachelor Mountain

(Not Mt. Bachelor)











#### #31 Table Rock Trail







## #32 The Steens



















## #33 Triangulation Peak





# #34 Union Hill Cemetery Road







#### #35 Victor Point Road









F/11, 50mm, .45 sec., ISO 100





F/11, 105mm, 1/180 sec., ISO 200

## That's all folks!

- Thanks for your time
- I hope that you enjoyed
- Now it's YOUR turn! Show us your work