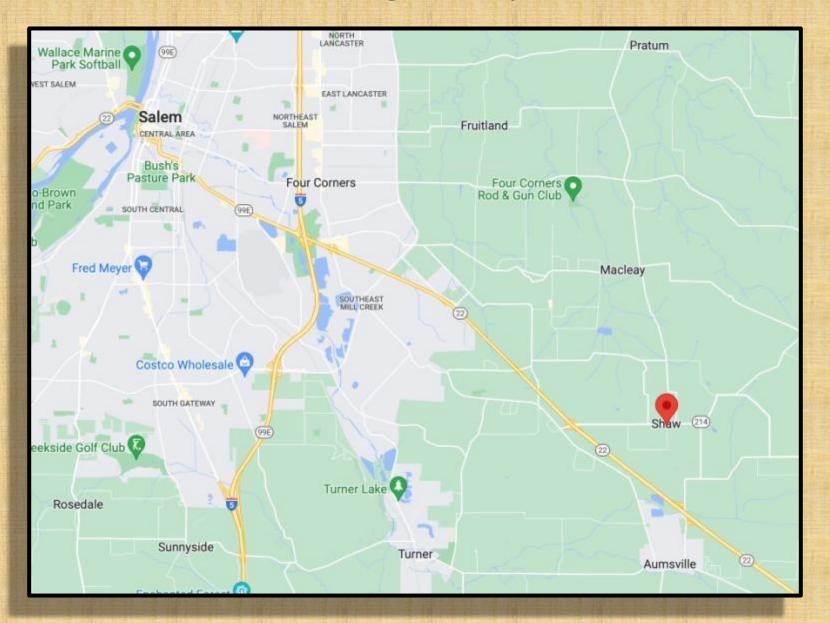

d
- 10. Highway 22
- 11. Highway 214
- 12. Mary's Peak
- 13. McDowell Creek
- 14. McMinnville
- 15. Mitchell / Painted Hills
- 16. Molalla
- 17. Newport

- 18. Oregon Coast / Pacific City
- 19. PDX
- 20. Pratum
- 21. Proxy Falls
- 22. Riches Road
- 23. Rocky Top
- 24. Salem
- 25. Sandy
- 26. Santiam River
- 27. Shore Acres
- 28. Silver Falls
- 29. State Street
- 30. Summit of Bachelor Mountain
- 31. Table Rock Trailhead
- 32. The Steens
- 33. Triangulation Peak
- 34. Union Hill Cemetery & Road
- 35. Victor Point Road

## #1: Basl Hill Road







#### #2 Brush Creek Road





## #3 Charleston Harbor





# #4 Chitwood Bridge





## #5 Eola Hills Road





#### #6 Fort Rock Road





# #7 Gallon House Bridge





### #8 Hibbert Road





### #9 Howell Prairie Road







# #10 Highway 22





# #11 Highway 214





# #12 Mary's Peak





# #13 McDowell Creek





### #14 McMinnville





# #15 Mitchell / Painted Hills





F/11, 24mm, .45 sec., ISO 100













### #16 Molalla





## #17 Newport









F/11, 28mm, .8 sec., ISO 100







## #18 Oregon Coast & Pacific City







#### #19 Portland Area Aerial









#### #20 Pratum







### #21 Proxy Falls





F/11, 24mm, ¼ sec., ISO 100

#### #22 Riches Road





## #23 Rocky Top (Gates)





#### #24 Salem





### #25 Sandy









#### #26 Santiam River





#### #27 Shore Acres





FF/9.5, 153mm, 1/250 sec, ISO 100





#### #28 Silver Falls









## #29 State Street, Salem





## #30 Summit of Bachelor Mountain

(Not Mt. Bachelor)











#### #31 Table Rock Trail







## #32 The Steens