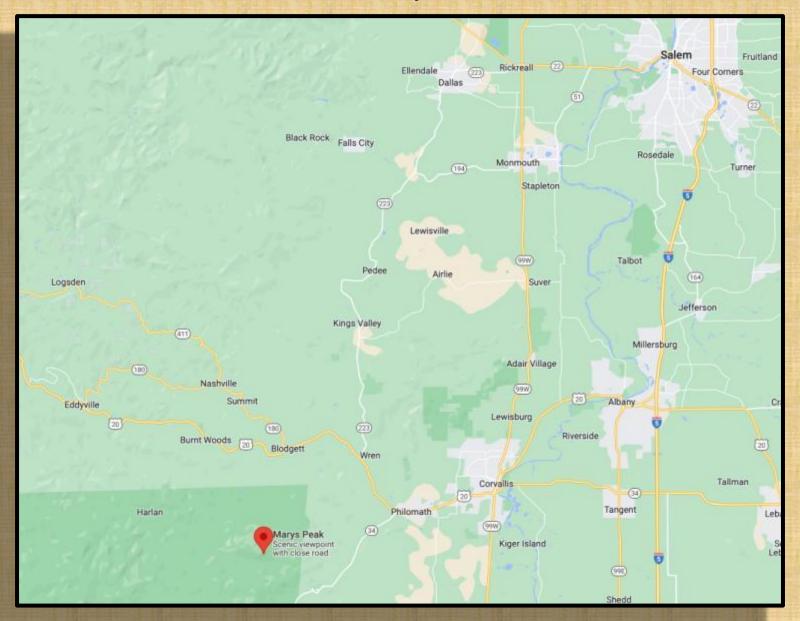

y's Peak
- 13. McDowell Creek
- 14. McMinnville
- 15. Mitchell / Painted Hills
- 16. Molalla
- 17. Newport

- 18. Oregon Coast / Pacific City
- 19. PDX
- 20. Pratum
- 21. Proxy Falls
- 22. Riches Road
- 23. Rocky Top
- 24. Salem
- 25. Sandy
- 26. Santiam River
- 27. Shore Acres
- 28. Silver Falls
- 29. State Street
- 30. Summit of Bachelor Mountain
- 31. Table Rock Trailhead
- 32. The Steens
- 33. Triangulation Peak
- 34. Union Hill Cemetery & Road
- 35. Victor Point Road

## #1: Basl Hill Road







#### #2 Brush Creek Road





## #3 Charleston Harbor





# #4 Chitwood Bridge





## #5 Eola Hills Road





#### #6 Fort Rock Road





# #7 Gallon House Bridge





### #8 Hibbert Road





### #9 Howell Prairie Road







# #10 Highway 22





# #11 Highway 214





# #12 Mary's Peak





# #13 McDowell Creek





### #14 McMinnville





# #15 Mitchell / Painted Hills





F/11, 24mm, .45 sec., ISO 100













### #16 Molalla





## #17 Newport









F/11, 28mm, .8 sec., ISO 100







## #18 Oregon Coast & Pacific City







#### #19 Portland Area Aerial









#### #20 Pratum







### #21 Proxy Falls





F/11, 24mm, ¼ sec., ISO 100

#### #22 Riches Road





## #23 Rocky Top (Gates)





#### #24 Salem





### #25 Sandy









#### #26 Santiam River





#### #27 Shore Acres





FF/9.5, 153mm, 1/250 sec, ISO 100





#### #28 Silver Falls









## #29 State Street, Salem





## #30 Summit of Bachelor Mountain

(Not Mt. Bachelor)











#### #31 Table Rock Trail







## #32 The Steens



















## #33 Triangulation Peak





# #34