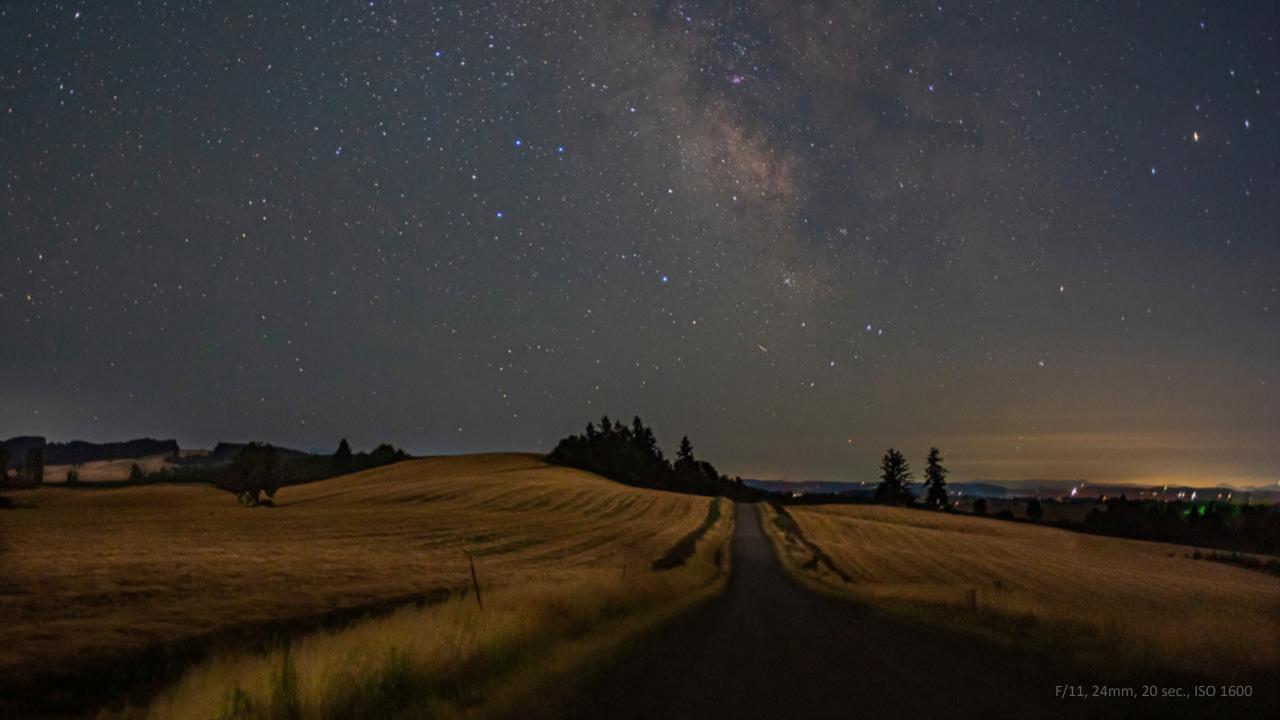

#### #35 Victor Point Road

F/11, 50mm, .45 sec., ISO 100

F/11, 105mm, 1/180 sec., ISO 200