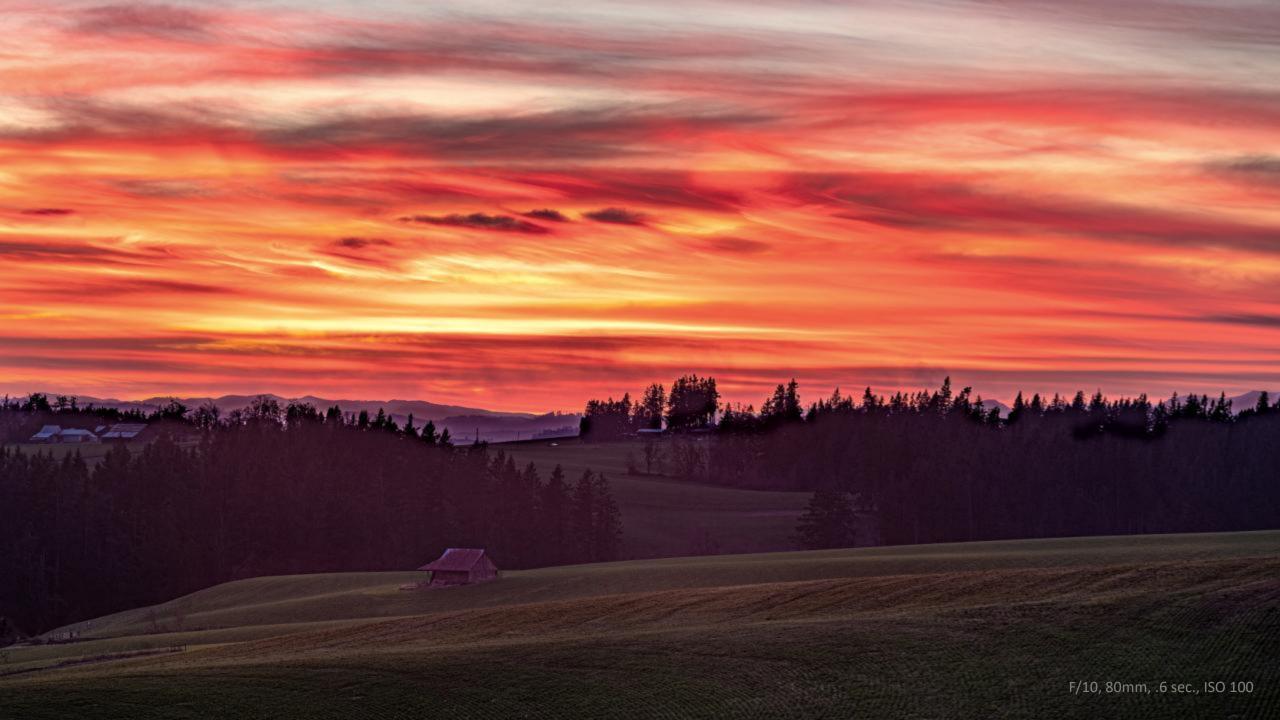

#### #35 Victor Point Road

F/11, 50mm, .45 sec., ISO 100

F/11, 105mm, 1/180 sec., ISO 200