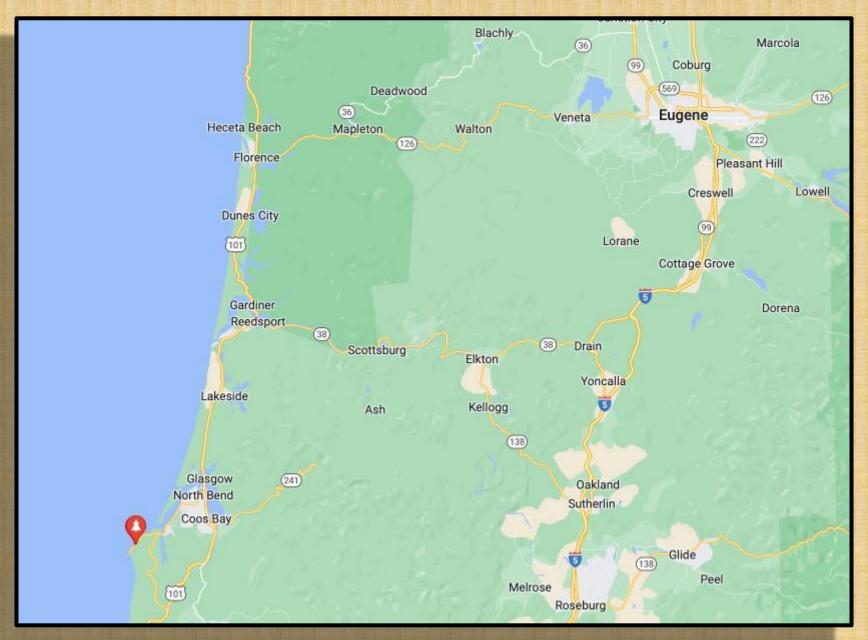

reek Road





## #3 Charleston Harbor





# #4 Chitwood Bridge





## #5 Eola Hills Road





#### #6 Fort Rock Road





# #7 Gallon House Bridge





### #8 Hibbert Road





### #9 Howell Prairie Road







# #10 Highway 22





# #11 Highway 214





# #12 Mary's Peak





# #13 McDowell Creek





### #14 McMinnville





# #15 Mitchell / Painted Hills





F/11, 24mm, .45 sec., ISO 100













### #16 Molalla





## #17 Newport









F/11, 28mm, .8 sec., ISO 100







## #18 Oregon Coast & Pacific City







#### #19 Portland Area Aerial









#### #20 Pratum







### #21 Proxy Falls





F/11, 24mm, ¼ sec., ISO 100

#### #22 Riches Road





## #23 Rocky Top (Gates)





#### #24 Salem





### #25 Sandy









#### #26 Santiam River





#### #27 Shore Acres





FF/9.5, 153mm, 1/250 sec, ISO 100





#### #28 Silver Falls









## #29 State Street, Salem





## #30 Summit of Bachelor Mountain

(Not Mt. Bachelor)











#### #31 Table Rock Trail







## #32 The Steens



















## #33 Triangulation Peak





# #34 Union Hill Cemetery Road







#### #35 Victor Point Road









F/11, 50mm, .45 sec., ISO 100





F/11, 105mm, 1/180 sec., ISO 200

## That's all folks!

- Thanks for your time
- I hope that you enjoyed
- Now it's YOUR turn! Show us your work