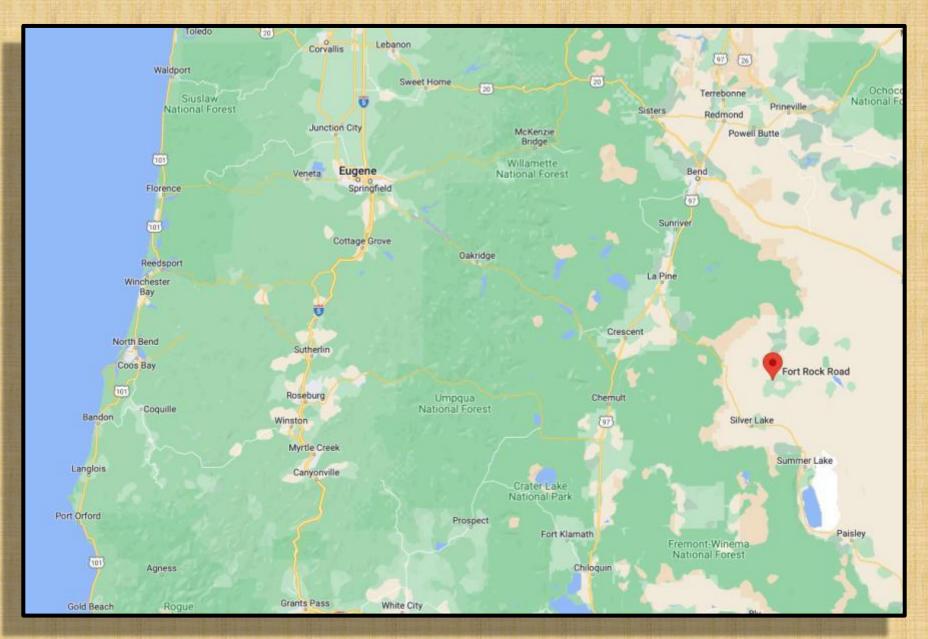

dge
- 5. Eola Hills Road
- 6. Fort Rock Road
- 7. Gallon House Bridge
- 8. Hibbert Road
- 9. Howell Prairie Road
- 10. Highway 22
- 11. Highway 214
- 12. Mary's Peak
- 13. McDowell Creek
- 14. McMinnville
- 15. Mitchell / Painted Hills
- 16. Molalla
- 17. Newport

- 18. Oregon Coast / Pacific City
- 19. PDX
- 20. Pratum
- 21. Proxy Falls
- 22. Riches Road
- 23. Rocky Top
- 24. Salem
- 25. Sandy
- 26. Santiam River
- 27. Shore Acres
- 28. Silver Falls
- 29. State Street
- 30. Summit of Bachelor Mountain
- 31. Table Rock Trailhead
- 32. The Steens
- 33. Triangulation Peak
- 34. Union Hill Cemetery & Road
- 35. Victor Point Road

## #1: Basl Hill Road







#### #2 Brush Creek Road





## #3 Charleston Harbor





# #4 Chitwood Bridge





## #5 Eola Hills Road





#### #6 Fort Rock Road





# #7 Gallon House Bridge





### #8 Hibbert Road





### #9 Howell Prairie Road







# #10 Highway 22





# #11 Highway 214





# #12 Mary's Peak





# #13 McDowell Creek





### #14 McMinnville





# #15 Mitchell / Painted Hills





F/11, 24mm, .45 sec., ISO 100













### #16 Molalla





## #17 Newport









F/11, 28mm, .8 sec., ISO 100







## #18 Oregon Coast & Pacific City







#### #19 Portland Area Aerial









#### #20 Pratum







### #21 Proxy Falls





F/11, 24mm, ¼ sec., ISO 100

#### #22 Riches Road





## #23 Rocky Top (Gates)





#### #24 Salem





### #25 Sandy









#### #26 Santiam River





#### #27 Shore Acres





FF/9.5, 153mm, 1/250 sec, ISO 100





#### #28 Silver Falls









## #29 State Street, Salem





## #30 Summit o