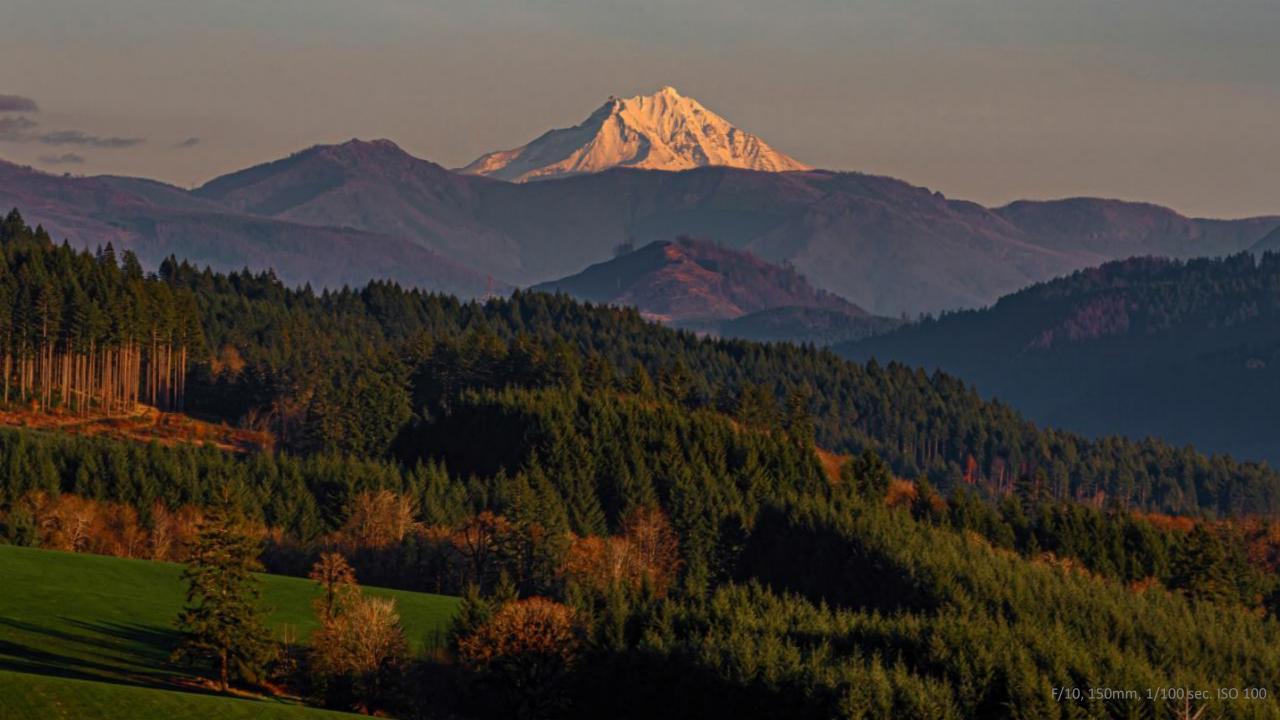

are in our back yards or off the beaten trail

Let's go!

- 1. Basl Hill Road
- 2. Brush Creek Road
- 3. Charleston Harbor
- 4. Chitwood Bridge
- 5. Eola Hills Road
- 6. Fort Rock Road
- 7. Gallon House Bridge
- 8. Hibbert Road
- 9. Howell Prairie Road
- 10. Highway 22
- 11. Highway 214
- 12. Mary's Peak
- 13. McDowell Creek
- 14. McMinnville
- 15. Mitchell / Painted Hills
- 16. Molalla
- 17. Newport

- 18. Oregon Coast / Pacific City
- 19. PDX
- 20. Pratum
- 21. Proxy Falls
- 22. Riches Road
- 23. Rocky Top
- 24. Salem
- 25. Sandy
- 26. Santiam River
- 27. Shore Acres
- 28. Silver Falls
- 29. State Street
- 30. Summit of Bachelor Mountain
- 31. Table Rock Trailhead
- 32. The Steens
- 33. Triangulation Peak
- 34. Union Hill Cemetery & Road
- 35. Victor Point Road

## #1: Basl Hill Road







#### #2 Brush Creek Road





## #3 Charleston Harbor





# #4 Chitwood Bridge





## #5 Eola Hills Road





#### #6 Fort Rock Road





# #7 Gallon House Bridge





### #8 Hibbert Road





### #9 Howell Prairie Road







# #10 Highway 22





# #11 Highway 214





# #12 Mary's Peak





# #13 McDowell Creek





### #14 McMinnville





# #15 Mitchell / Painted Hills





F/11, 24mm, .45 sec., ISO 100













### #16 Molalla





## #17 Newport









F/11, 28mm, .8 sec., ISO 100







## #18 Oregon Coast & Pacific City







#### #19 Portland Area Aerial









#### #20 Pratum







### #21 Proxy Falls





F/11, 24mm, ¼ sec., ISO 100

#### #22 Riches Road





## #23 Rocky Top (Gates)





#### #24 Salem





### #25 Sandy









#### #26 Santiam River





###