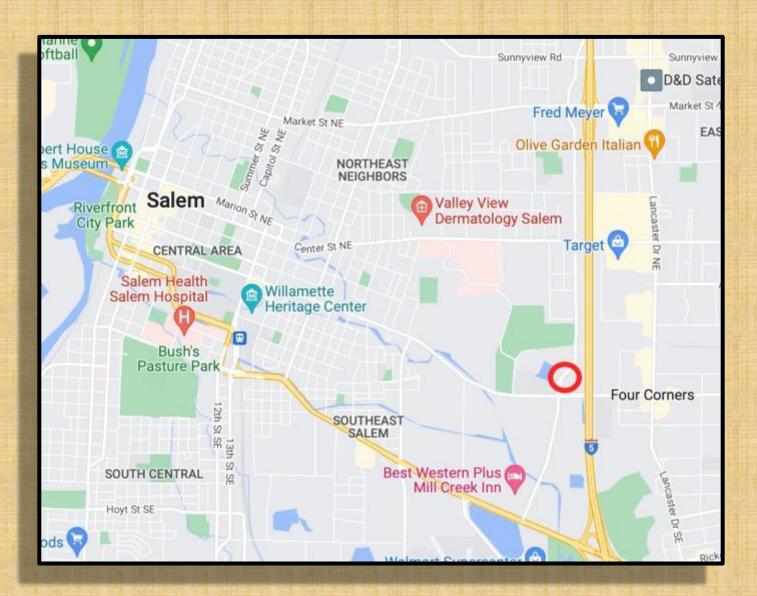

#6 Fort Rock Road





# #7 Gallon House Bridge





### #8 Hibbert Road





### #9 Howell Prairie Road







# #10 Highway 22





# #11 Highway 214





# #12 Mary's Peak





# #13 McDowell Creek





### #14 McMinnville





# #15 Mitchell / Painted Hills





F/11, 24mm, .45 sec., ISO 100













### #16 Molalla





## #17 Newport









F/11, 28mm, .8 sec., ISO 100







## #18 Oregon Coast & Pacific City







#### #19 Portland Area Aerial









#### #20 Pratum







### #21 Proxy Falls





F/11, 24mm, ¼ sec., ISO 100

#### #22 Riches Road





## #23 Rocky Top (Gates)





#### #24 Salem





### #25 Sandy









#### #26 Santiam River





#### #27 Shore Acres





FF/9.5, 153mm, 1/250 sec, ISO 100





#### #28 Silver Falls









## #29 State Street, Salem





## #30 Summit of Bachelor Mountain

(Not Mt. Bachelor)











#### #31 Table Rock Trail







## #32 The Steens



















## #33 Triangulation Peak





# #34 Union Hill Cemetery Road







#### #35 Victor Point Road









F/11, 50mm, .45 sec., ISO 100





F/11, 105mm, 1/180 sec., ISO 200

## That's all folks!

- Thanks for your time
- I hope that you enjoyed
- Now it's YOUR turn! Show us your work