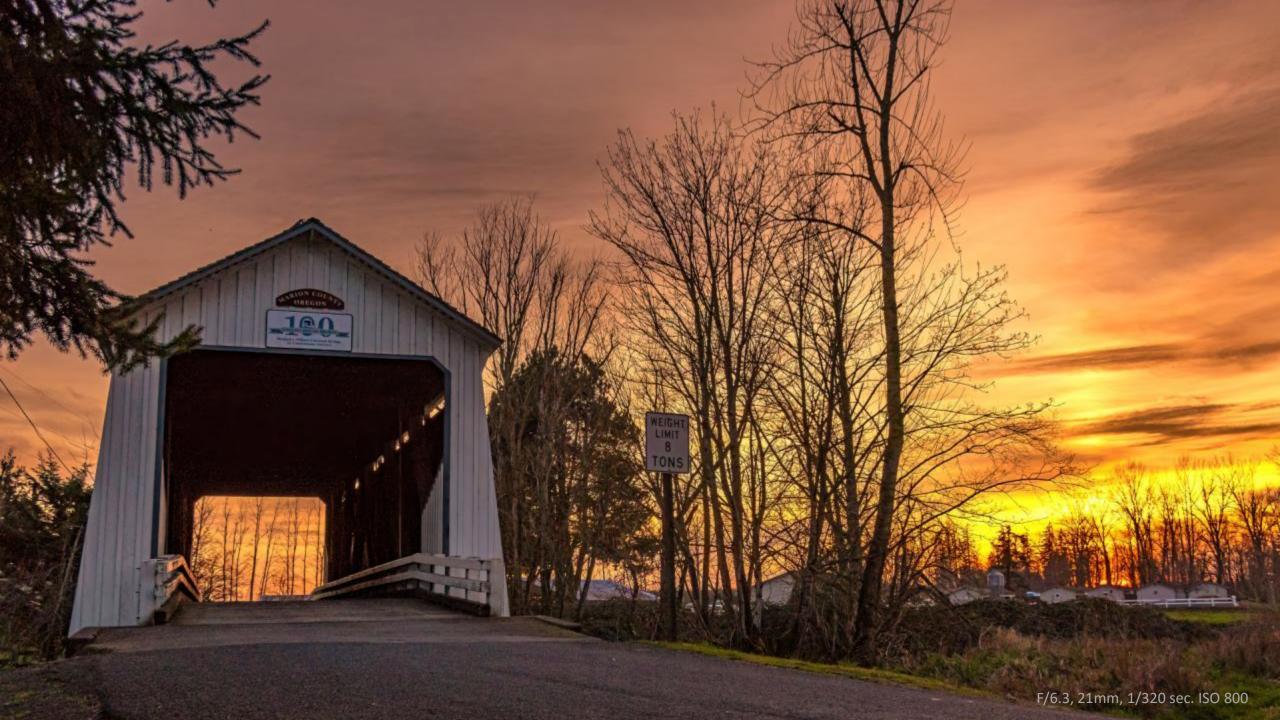

rt Rock Road
- 7. Gallon House Bridge
- 8. Hibbert Road
- 9. Howell Prairie Road
- 10. Highway 22
- 11. Highway 214
- 12. Mary's Peak
- 13. McDowell Creek
- 14. McMinnville
- 15. Mitchell / Painted Hills
- 16. Molalla
- 17. Newport

- 18. Oregon Coast / Pacific City
- 19. PDX
- 20. Pratum
- 21. Proxy Falls
- 22. Riches Road
- 23. Rocky Top
- 24. Salem
- 25. Sandy
- 26. Santiam River
- 27. Shore Acres
- 28. Silver Falls
- 29. State Street
- 30. Summit of Bachelor Mountain
- 31. Table Rock Trailhead
- 32. The Steens
- 33. Triangulation Peak
- 34. Union Hill Cemetery & Road
- 35. Victor Point Road

## #1: Basl Hill Road







#### #2 Brush Creek Road





## #3 Charleston Harbor





# #4 Chitwood Bridge





## #5 Eola Hills Road





#### #6 Fort Rock Road





# #7 Gallon House Bridge





### #8 Hibbert Road





### #9 Howell Prairie Road







# #10 Highway 22





# #11 Highway 214





# #12 Mary's Peak





# #13 McDowell Creek





### #14 McMinnville





# #15 Mitchell / Painted Hills





F/11, 24mm, .45 sec., ISO 100













### #16 Molalla





## #17 Newport









F/11, 28mm, .8 sec., ISO 100







## #18 Oregon Coast & Pacific City







#### #19 Portland Area Aerial









#### #20 Pratum







### #21 Proxy Falls





F/11, 24mm, ¼ sec., ISO 100

#### #22 Riches Road





## #23 Rocky Top (Gates)





#### #24 Salem





### #25 Sandy









#### #26 Santiam River





#### #27 Shore Acres





FF/9.5, 153mm, 1/250 sec, ISO 100





#### #28 Silver Falls









## #29 State Street, Salem





## #30 Summit of Bachelor Mountain

(Not Mt. Ba