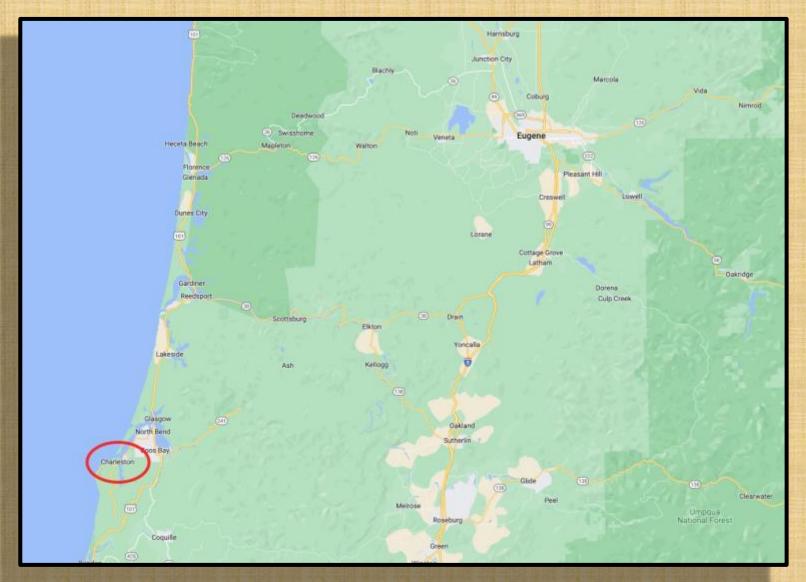

1. Basl Hill Road
- 2. Brush Creek Road
- 3. Charleston Harbor
- 4. Chitwood Bridge
- 5. Eola Hills Road
- 6. Fort Rock Road
- 7. Gallon House Bridge
- 8. Hibbert Road
- 9. Howell Prairie Road
- 10. Highway 22
- 11. Highway 214
- 12. Mary's Peak
- 13. McDowell Creek
- 14. McMinnville
- 15. Mitchell / Painted Hills
- 16. Molalla
- 17. Newport

- 18. Oregon Coast / Pacific City
- 19. PDX
- 20. Pratum
- 21. Proxy Falls
- 22. Riches Road
- 23. Rocky Top
- 24. Salem
- 25. Sandy
- 26. Santiam River
- 27. Shore Acres
- 28. Silver Falls
- 29. State Street
- 30. Summit of Bachelor Mountain
- 31. Table Rock Trailhead
- 32. The Steens
- 33. Triangulation Peak
- 34. Union Hill Cemetery & Road
- 35. Victor Point Road

## #1: Basl Hill Road







#### #2 Brush Creek Road





## #3 Charleston Harbor





# #4 Chitwood Bridge





## #5 Eola Hills Road





#### #6 Fort Rock Road





# #7 Gallon House Bridge





### #8 Hibbert Road





### #9 Howell Prairie Road







# #10 Highway 22





# #11 Highway 214





# #12 Mary's Peak





# #13 McDowell Creek





### #14 McMinnville





# #15 Mitchell / Painted Hills





F/11, 24mm, .45 sec., ISO 100













### #16 Molalla





## #17 Newport









F/11, 28mm, .8 sec., ISO 100







## #18 Oregon Coast & Pacific City







#### #19 Portland Area Aerial









#### #20 Pratum







### #21 Proxy Falls





F/11, 24mm, ¼ sec., ISO 100

#### #22 Riches Road





## #23 Rocky Top (Gates)





#### #24 Salem





### #25 Sandy









#### #26 Santiam River





#### #27 Shore Acres





FF/9.5, 153mm, 1/250 sec, ISO 100