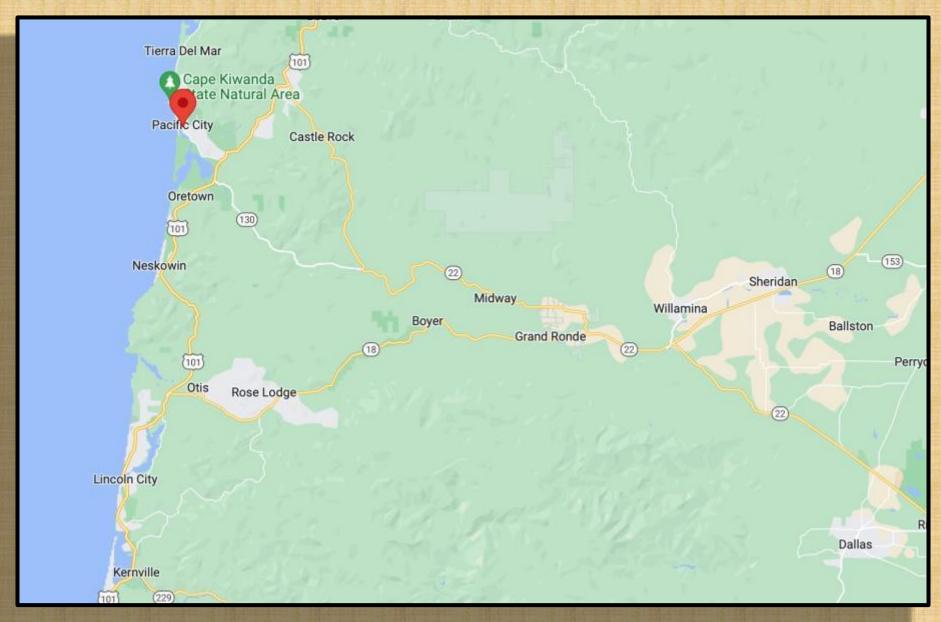

iam River
- 27. Shore Acres
- 28. Silver Falls
- 29. State Street
- 30. Summit of Bachelor Mountain
- 31. Table Rock Trailhead
- 32. The Steens
- 33. Triangulation Peak
- 34. Union Hill Cemetery & Road
- 35. Victor Point Road

## #1: Basl Hill Road







#### #2 Brush Creek Road





## #3 Charleston Harbor





# #4 Chitwood Bridge





## #5 Eola Hills Road





#### #6 Fort Rock Road





# #7 Gallon House Bridge





### #8 Hibbert Road





### #9 Howell Prairie Road







# #10 Highway 22





# #11 Highway 214





# #12 Mary's Peak





# #13 McDowell Creek





### #14 McMinnville





# #15 Mitchell / Painted Hills





F/11, 24mm, .45 sec., ISO 100













### #16 Molalla





## #17 Newport









F/11, 28mm, .8 sec., ISO 100







## #18 Oregon Coast & Pacific City







#### #19 Portland Area Aerial









#### #20 Pratum







### #21 Proxy Falls





F/11, 24mm, ¼ sec., ISO 100

#### #22 Riches Road





## #23 Rocky Top (Gates)





#### #24 Salem





### #25 Sandy









#### #26 Santiam River





#### #27 Shore Acres





FF/9.5, 153mm, 1/250 sec, ISO 100





#### #28 Silver Falls









## #29 State Street, Salem





## #30 Summit of Bachelor Mountain

(Not Mt. Bachelor)











#### #31 Table Rock Trail







## #32 The Steens



















## #33 Triangulation Peak





# #34 Union Hill Cemetery Road







#### #35 Victor Point Road









F/11, 50mm, .45 sec., ISO 100





F/11, 105mm, 1/180 sec., ISO 200

## That's all folks!

- Thanks for your time
- I hope that you enjoyed
- Now it's YOUR turn! Show us your work