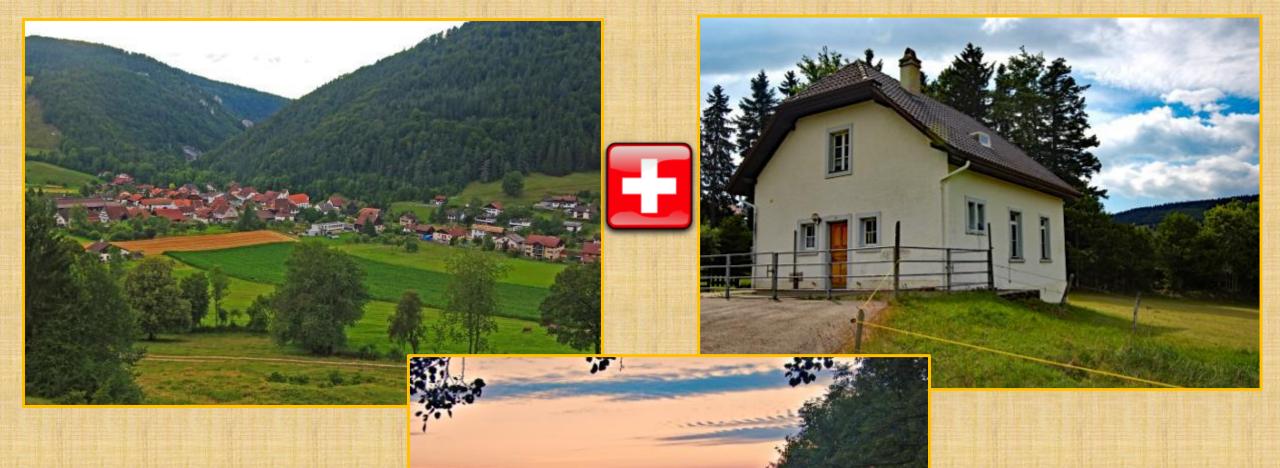

#### About me

- Originally from Switzerland
- In the USA for 40 years
- Retired from Toyota
- The role of photography in my life: passionate enthusiast
- What I like to shoot the most: nature / landscape / not man made (except boats and planes)
- Would like to learn more about Astro photography

Where I'm from. My school, my home and my village.

But Salem is home now ©