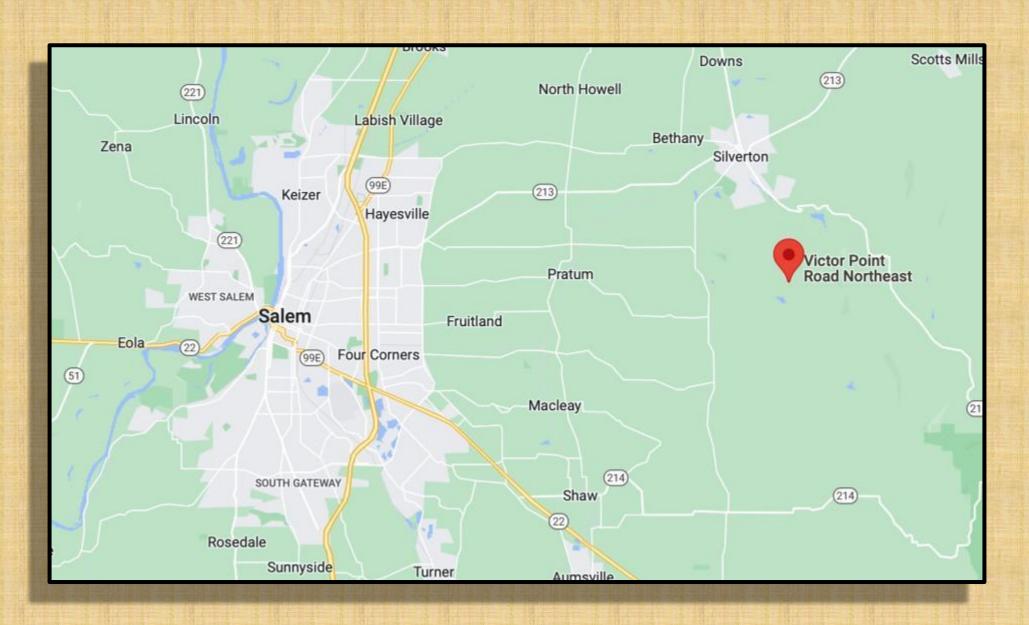

#### #35 Victor Point Road

F/11, 50mm, .45 sec., ISO 100

F/11, 105mm, 1/180 sec., ISO 200