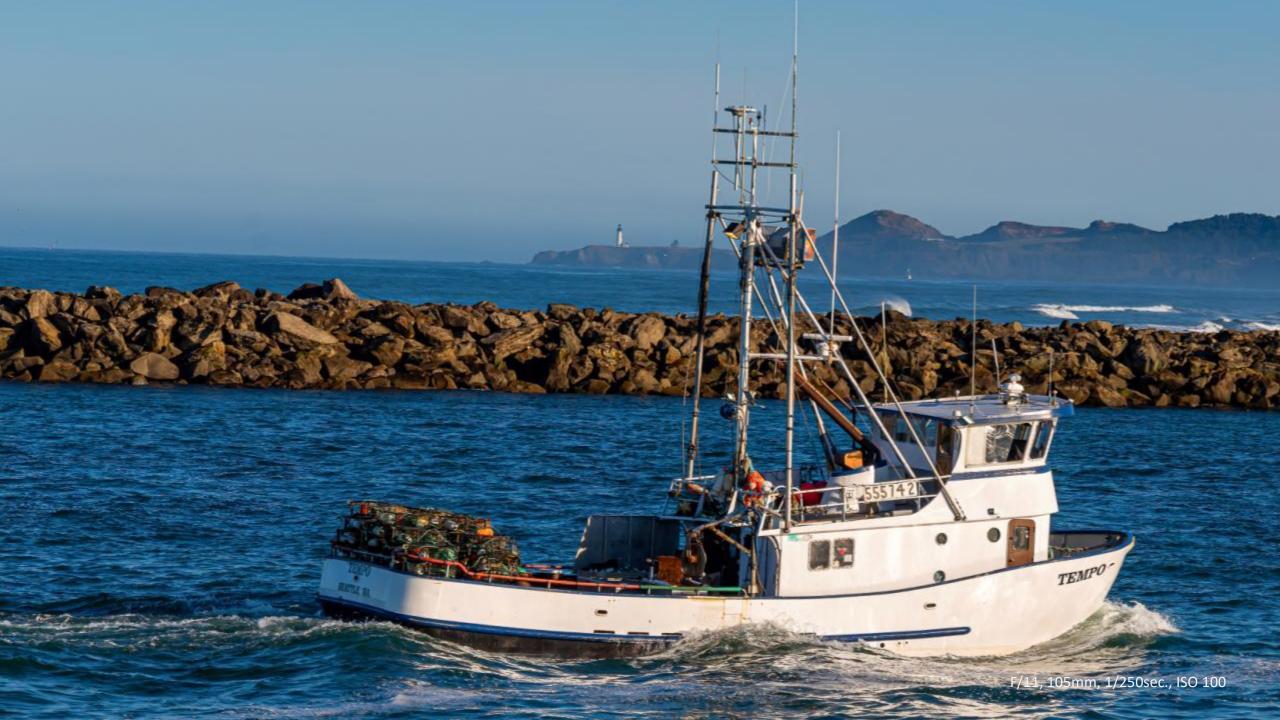

Top
- 24. Salem
- 25. Sandy
- 26. Santiam River
- 27. Shore Acres
- 28. Silver Falls
- 29. State Street
- 30. Summit of Bachelor Mountain
- 31. Table Rock Trailhead
- 32. The Steens
- 33. Triangulation Peak
- 34. Union Hill Cemetery & Road
- 35. Victor Point Road

## #1: Basl Hill Road







#### #2 Brush Creek Road





## #3 Charleston Harbor





# #4 Chitwood Bridge





## #5 Eola Hills Road





#### #6 Fort Rock Road





# #7 Gallon House Bridge





### #8 Hibbert Road





### #9 Howell Prairie Road







# #10 Highway 22





# #11 Highway 214





# #12 Mary's Peak





# #13 McDowell Creek





### #14 McMinnville





# #15 Mitchell / Painted Hills





F/11, 24mm, .45 sec., ISO 100













### #16 Molalla





## #17 Newport









F/11, 28mm, .8 sec., ISO 100







## #18 Oregon Coast & Pacific City







#### #19 Portland Area Aerial









#### #20 Pratum







### #21 Proxy Falls





F/11, 24mm, ¼ sec., ISO 100

#### #22 Riches Road





## #23 Rocky Top (Gates)





#### #24 Salem





### #25 Sandy









#### #26 Santiam River





#### #27 Shore Acres





FF/9.5, 153mm, 1/250 sec, ISO 100





#### #28 Silver Falls









## #29 State Street, Salem





## #30 Summit of Bachelor Mountain

(Not Mt. Bachelor)











#### #31 Table Rock Trail







## #32 The Steens



















## #33 Triangulation Peak





# #34 Union Hill Cemetery Road







#### #35 Victor Point Road









F/11, 50mm, .45 sec., ISO 100





F/11, 105mm, 1/180 sec., ISO 200

## That's all folks!

- Thanks for your time
- I hope that you enjoyed
- No