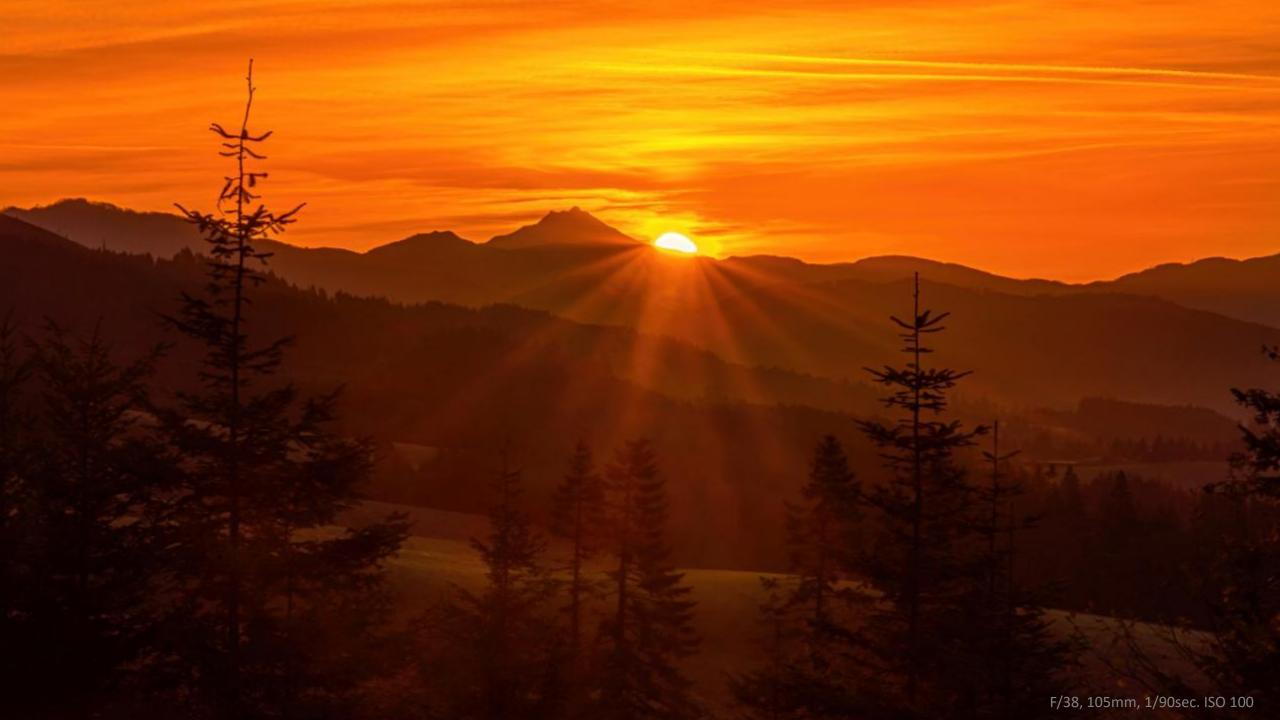

#### #35 Victor Point Road

F/11, 50mm, .45 sec., ISO 100

F/11, 105mm, 1/180 sec., ISO 200