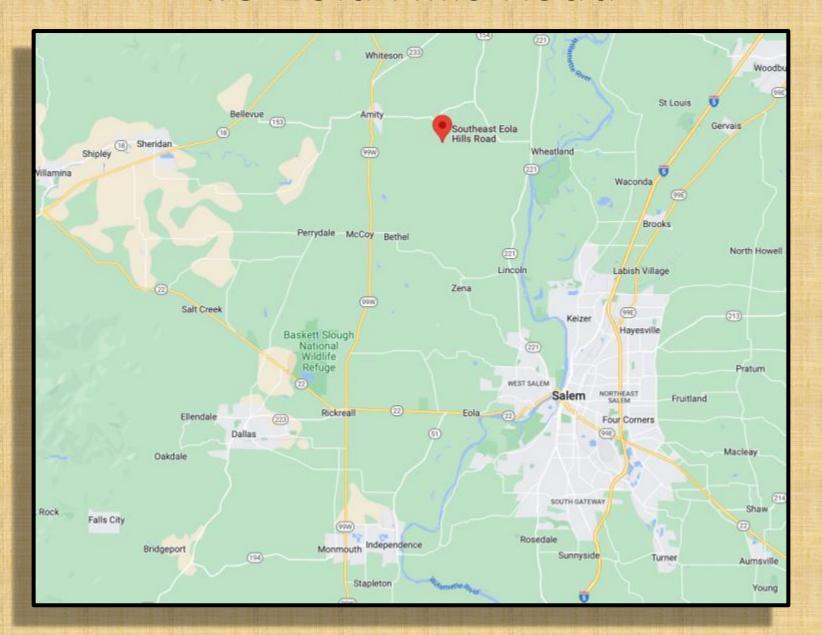

ton Harbor
- 4. Chitwood Bridge
- 5. Eola Hills Road
- 6. Fort Rock Road
- 7. Gallon House Bridge
- 8. Hibbert Road
- 9. Howell Prairie Road
- 10. Highway 22
- 11. Highway 214
- 12. Mary's Peak
- 13. McDowell Creek
- 14. McMinnville
- 15. Mitchell / Painted Hills
- 16. Molalla
- 17. Newport

- 18. Oregon Coast / Pacific City
- 19. PDX
- 20. Pratum
- 21. Proxy Falls
- 22. Riches Road
- 23. Rocky Top
- 24. Salem
- 25. Sandy
- 26. Santiam River
- 27. Shore Acres
- 28. Silver Falls
- 29. State Street
- 30. Summit of Bachelor Mountain
- 31. Table Rock Trailhead
- 32. The Steens
- 33. Triangulation Peak
- 34. Union Hill Cemetery & Road
- 35. Victor Point Road

## #1: Basl Hill Road







#### #2 Brush Creek Road





## #3 Charleston Harbor





# #4 Chitwood Bridge





## #5 Eola Hills Road





#### #6 Fort Rock Road





# #7 Gallon House Bridge





### #8 Hibbert Road





### #9 Howell Prairie Road







# #10 Highway 22





# #11 Highway 214





# #12 Mary's Peak





# #13 McDowell Creek





### #14 McMinnville





# #15 Mitchell / Painted Hills





F/11, 24mm, .45 sec., ISO 100













### #16 Molalla





## #17 Newport









F/11, 28mm, .8 sec., ISO 100







## #18 Oregon Coast & Pacific City







#### #19 Portland Area Aerial









#### #20 Pratum







### #21 Proxy Falls





F/11, 24mm, ¼ sec., ISO 100

#### #22 Riches Road





## #23 Rocky Top (Gates)





#### #24 Salem





### #25 Sandy









#### #26 Santiam River





#### #27 Shore Acres





FF/9.5, 153mm, 1/250 sec, ISO 100





#### #28 Silver Falls









## #29 State Street