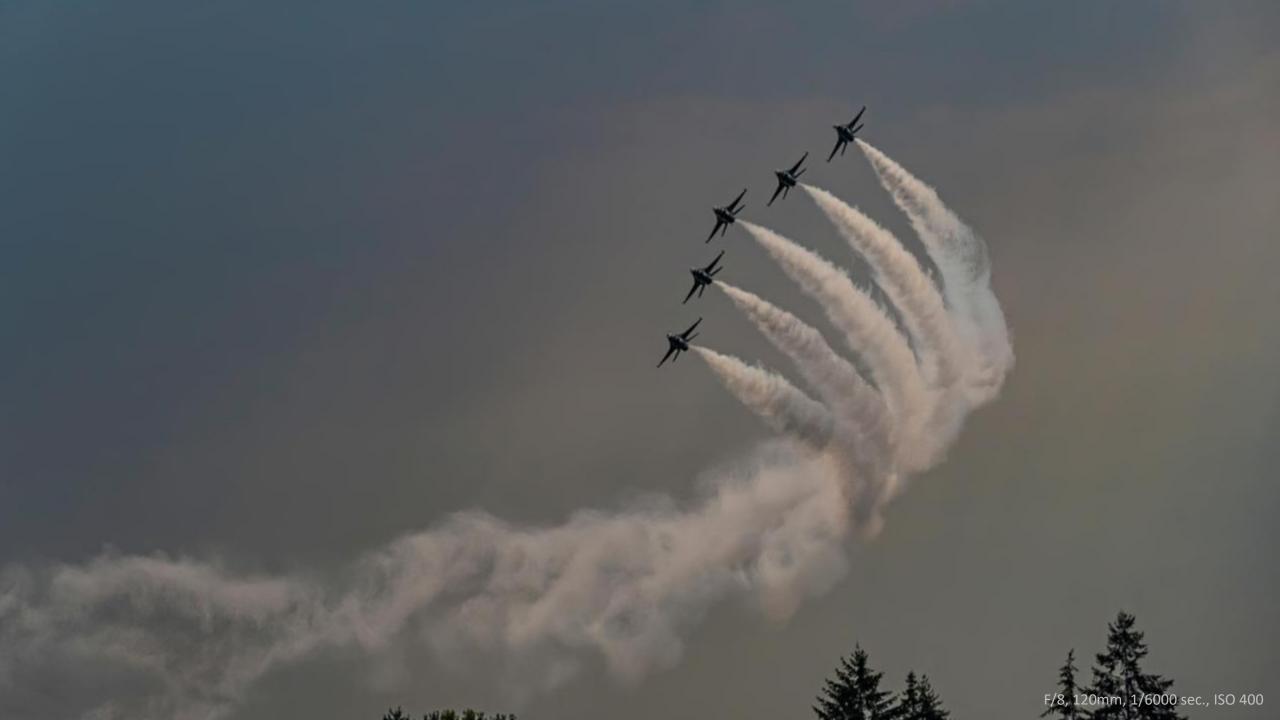

Mitchell / Painted Hills
- 16. Molalla
- 17. Newport

- 18. Oregon Coast / Pacific City
- 19. PDX
- 20. Pratum
- 21. Proxy Falls
- 22. Riches Road
- 23. Rocky Top
- 24. Salem
- 25. Sandy
- 26. Santiam River
- 27. Shore Acres
- 28. Silver Falls
- 29. State Street
- 30. Summit of Bachelor Mountain
- 31. Table Rock Trailhead
- 32. The Steens
- 33. Triangulation Peak
- 34. Union Hill Cemetery & Road
- 35. Victor Point Road

## #1: Basl Hill Road







#### #2 Brush Creek Road





## #3 Charleston Harbor





# #4 Chitwood Bridge





## #5 Eola Hills Road





#### #6 Fort Rock Road





# #7 Gallon House Bridge





### #8 Hibbert Road





### #9 Howell Prairie Road







# #10 Highway 22





# #11 Highway 214





# #12 Mary's Peak





# #13 McDowell Creek





### #14 McMinnville





# #15 Mitchell / Painted Hills





F/11, 24mm, .45 sec., ISO 100













### #16 Molalla





## #17 Newport









F/11, 28mm, .8 sec., ISO 100







## #18 Oregon Coast & Pacific City







#### #19 Portland Area Aerial









#### #20 Pratum







### #21 Proxy Falls





F/11, 24mm, ¼ sec., ISO 100

#### #22 Riches Road





## #23 Rocky Top (Gates)





#### #24 Salem





### #25 Sandy









#### #26 Santiam River





#### #27 Shore Acres





FF/9.5, 153mm, 1/250 sec, ISO 100





#### #28 Silver Falls









## #29 State Street, Salem





## #30 Summit of Bachelor Mountain

(Not Mt. Bachelor)











#### #31 Table Rock Trail







## #32 The Steens



















## #33 Triangulation Peak





# #34 Union Hill Cemetery Road







#### #35 Victor Poin