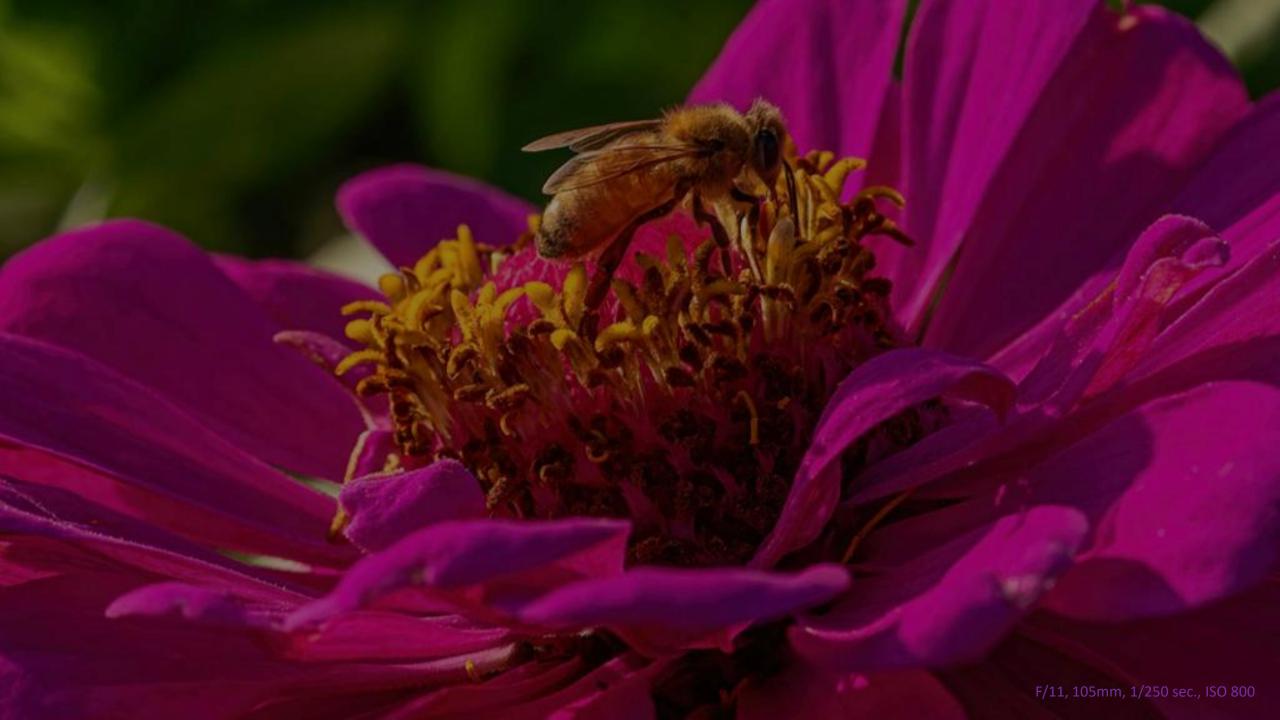

m, .45 sec., ISO 100













### #16 Molalla





## #17 Newport









F/11, 28mm, .8 sec., ISO 100







## #18 Oregon Coast & Pacific City







#### #19 Portland Area Aerial









#### #20 Pratum







### #21 Proxy Falls





F/11, 24mm, ¼ sec., ISO 100

#### #22 Riches Road





## #23 Rocky Top (Gates)





#### #24 Salem





### #25 Sandy









#### #26 Santiam River





#### #27 Shore Acres





FF/9.5, 153mm, 1/250 sec, ISO 100





#### #28 Silver Falls









## #29 State Street, Salem





## #30 Summit of Bachelor Mountain

(Not Mt. Bachelor)











#### #31 Table Rock Trail







## #32 The Steens



















## #33 Triangulation Peak





# #34 Union Hill Cemetery Road







#### #35 Victor Point Road









F/11, 50mm, .45 sec., ISO 100





F/11, 105mm, 1/180 sec., ISO 200

## That's all folks!

- Thanks for your time
- I hope that you enjoyed
- Now it's YOUR turn! Show us your work