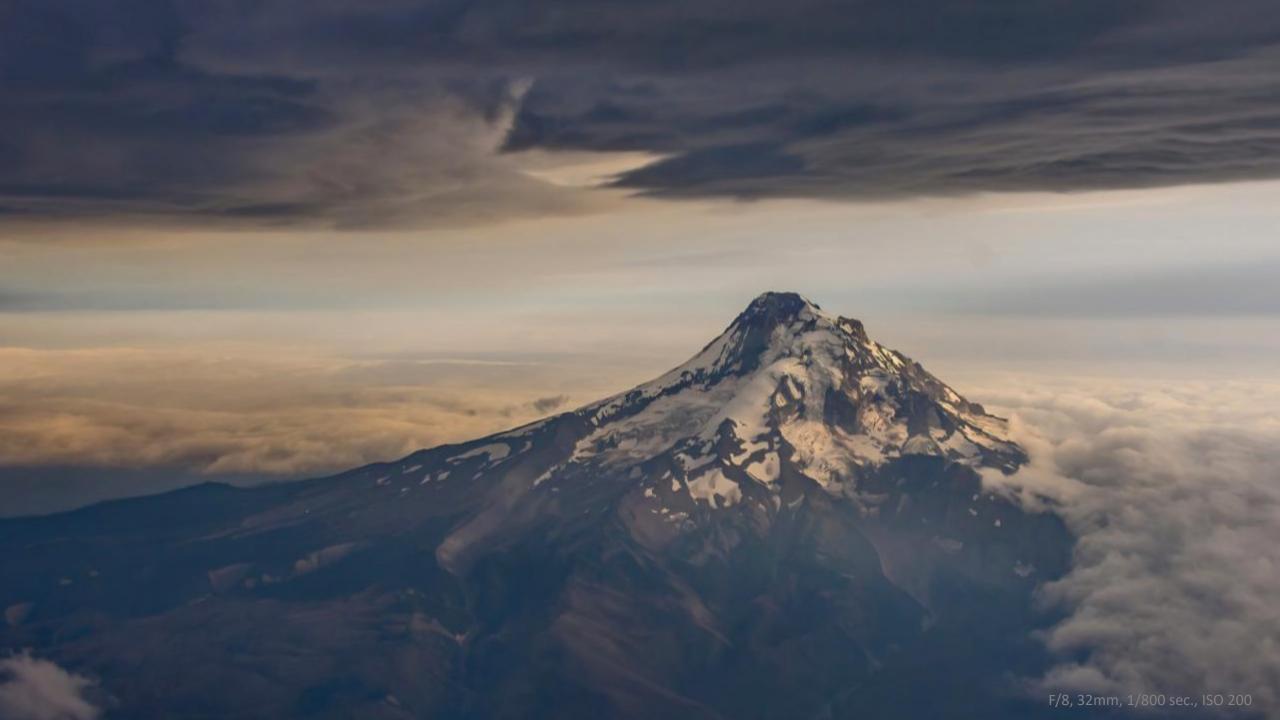

Falls
- 29. State Street
- 30. Summit of Bachelor Mountain
- 31. Table Rock Trailhead
- 32. The Steens
- 33. Triangulation Peak
- 34. Union Hill Cemetery & Road
- 35. Victor Point Road

## #1: Basl Hill Road







#### #2 Brush Creek Road





## #3 Charleston Harbor





# #4 Chitwood Bridge





## #5 Eola Hills Road





#### #6 Fort Rock Road





# #7 Gallon House Bridge





### #8 Hibbert Road





### #9 Howell Prairie Road







# #10 Highway 22





# #11 Highway 214





# #12 Mary's Peak





# #13 McDowell Creek





### #14 McMinnville





# #15 Mitchell / Painted Hills





F/11, 24mm, .45 sec., ISO 100













### #16 Molalla





## #17 Newport









F/11, 28mm, .8 sec., ISO 100







## #18 Oregon Coast & Pacific City







#### #19 Portland Area Aerial









#### #20 Pratum







### #21 Proxy Falls





F/11, 24mm, ¼ sec., ISO 100

#### #22 Riches Road





## #23 Rocky Top (Gates)





#### #24 Salem





### #25 Sandy









#### #26 Santiam River





#### #27 Shore Acres





FF/9.5, 153mm, 1/250 sec, ISO 100





#### #28 Silver Falls









## #29 State Street, Salem





## #30 Summit of Bachelor Mountain

(Not Mt. Bachelor)











#### #31 Table Rock Trail







## #32 The Steens



















## #33 Triangulation Peak





# #34 Union Hill Cemetery Road







#### #35 Victor Point Road









F/11, 50mm, .45 sec., ISO 100





F/11, 105mm, 1/180 sec., ISO 200

## That's all folks!

- Thanks for your time
- I hope that you enjoyed
- Now it's YOUR turn! Show us your work