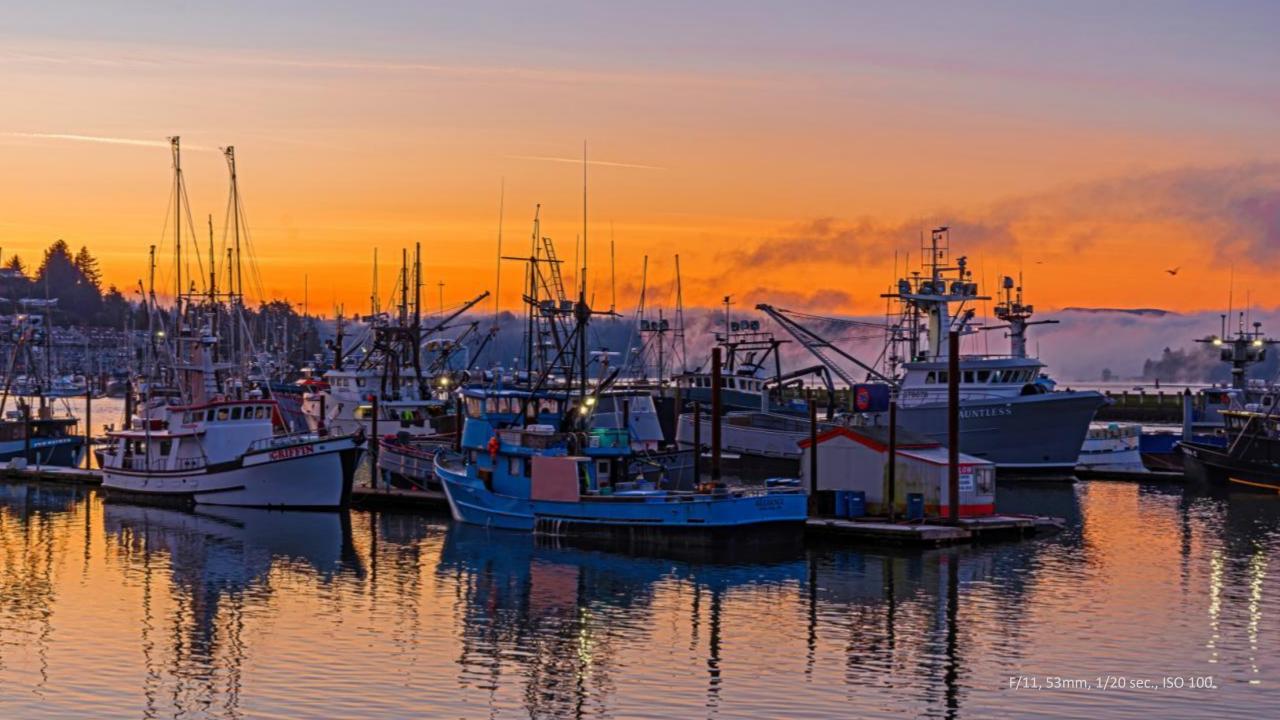

cky Top
- 24. Salem
- 25. Sandy
- 26. Santiam River
- 27. Shore Acres
- 28. Silver Falls
- 29. State Street
- 30. Summit of Bachelor Mountain
- 31. Table Rock Trailhead
- 32. The Steens
- 33. Triangulation Peak
- 34. Union Hill Cemetery & Road
- 35. Victor Point Road

## #1: Basl Hill Road







#### #2 Brush Creek Road





## #3 Charleston Harbor





# #4 Chitwood Bridge





## #5 Eola Hills Road





#### #6 Fort Rock Road





# #7 Gallon House Bridge





### #8 Hibbert Road





### #9 Howell Prairie Road







# #10 Highway 22





# #11 Highway 214





# #12 Mary's Peak





# #13 McDowell Creek





### #14 McMinnville





# #15 Mitchell / Painted Hills





F/11, 24mm, .45 sec., ISO 100













### #16 Molalla





## #17 Newport









F/11, 28mm, .8 sec., ISO 100







## #18 Oregon Coast & Pacific City







#### #19 Portland Area Aerial









#### #20 Pratum







### #21 Proxy Falls





F/11, 24mm, ¼ sec., ISO 100

#### #22 Riches Road





## #23 Rocky Top (Gates)





#### #24 Salem





### #25 Sandy









#### #26 Santiam River





#### #27 Shore Acres





FF/9.5, 153mm, 1/250 sec, ISO 100





#### #28 Silver Falls









## #29 State Street, Salem





## #30 Summit of Bachelor Mountain

(Not Mt. Bachelor)











#### #31 Table Rock Trail







## #32 The Steens



















## #33 Triangulation Peak





# #34 Union Hill Cemetery Road







#### #35 Victor Point Road









F/11, 50mm, .45 sec., ISO 100





F/11, 105mm, 1/180 sec., ISO 200

## That's all folks!

- Thanks for your time
- I hope that you enjoyed