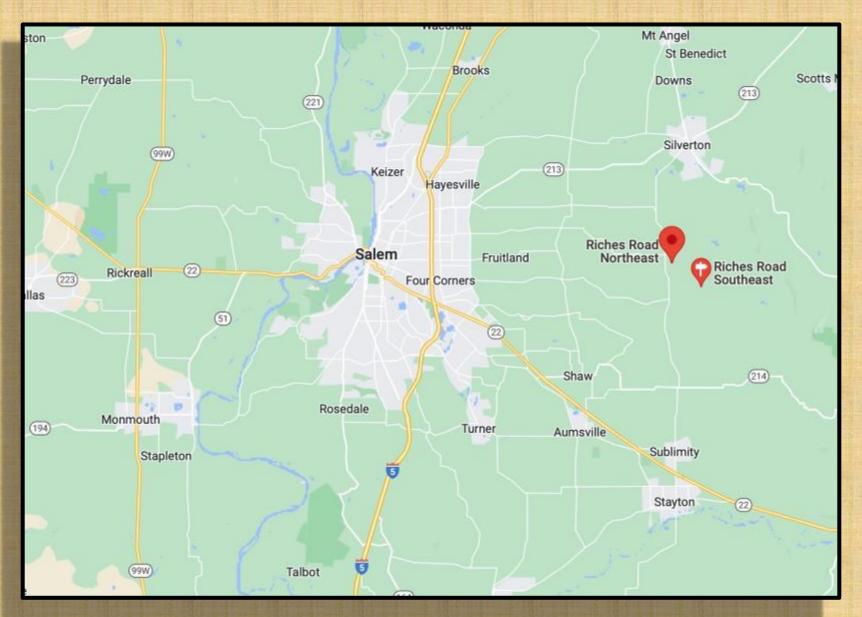

- 33. Triangulation Peak
- 34. Union Hill Cemetery & Road
- 35. Victor Point Road

## #1: Basl Hill Road







#### #2 Brush Creek Road





## #3 Charleston Harbor





# #4 Chitwood Bridge





## #5 Eola Hills Road





#### #6 Fort Rock Road





# #7 Gallon House Bridge





### #8 Hibbert Road





### #9 Howell Prairie Road







# #10 Highway 22





# #11 Highway 214





# #12 Mary's Peak





# #13 McDowell Creek





### #14 McMinnville





# #15 Mitchell / Painted Hills





F/11, 24mm, .45 sec., ISO 100













### #16 Molalla





## #17 Newport









F/11, 28mm, .8 sec., ISO 100







## #18 Oregon Coast & Pacific City







#### #19 Portland Area Aerial









#### #20 Pratum







### #21 Proxy Falls





F/11, 24mm, ¼ sec., ISO 100

#### #22 Riches Road





## #23 Rocky Top (Gates)





#### #24 Salem





### #25 Sandy









#### #26 Santiam River





#### #27 Shore Acres





FF/9.5, 153mm, 1/250 sec, ISO 100





#### #28 Silver Falls









## #29 State Street, Salem





## #30 Summit of Bachelor Mountain

(Not Mt. Bachelor)











#### #31 Table Rock Trail







## #32 The Steens



















## #33 Triangulation Peak





# #34 Union Hill Cemetery Road







#### #35 Victor Point Road









F/11, 50mm, .45 sec., ISO 100





F/11, 105mm, 1/180 sec., ISO 200

## That's all folks!

- Thanks for your time
- I hope that you enjoyed
- Now it's YOUR turn! Show us your work