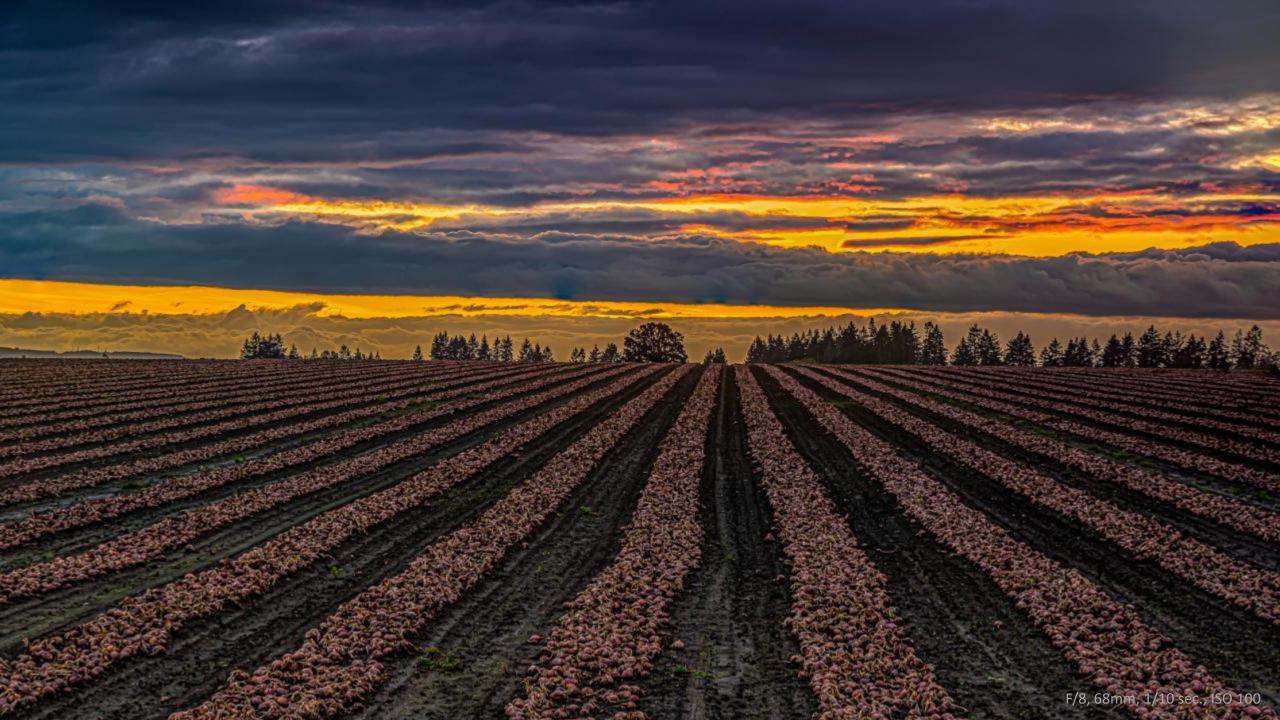

9. Howell Prairie Road
- 10. Highway 22
- 11. Highway 214
- 12. Mary's Peak
- 13. McDowell Creek
- 14. McMinnville
- 15. Mitchell / Painted Hills
- 16. Molalla
- 17. Newport

- 18. Oregon Coast / Pacific City
- 19. PDX
- 20. Pratum
- 21. Proxy Falls
- 22. Riches Road
- 23. Rocky Top
- 24. Salem
- 25. Sandy
- 26. Santiam River
- 27. Shore Acres
- 28. Silver Falls
- 29. State Street
- 30. Summit of Bachelor Mountain
- 31. Table Rock Trailhead
- 32. The Steens
- 33. Triangulation Peak
- 34. Union Hill Cemetery & Road
- 35. Victor Point Road

## #1: Basl Hill Road







#### #2 Brush Creek Road





## #3 Charleston Harbor





# #4 Chitwood Bridge





## #5 Eola Hills Road





#### #6 Fort Rock Road





# #7 Gallon House Bridge





### #8 Hibbert Road





### #9 Howell Prairie Road







# #10 Highway 22





# #11 Highway 214





# #12 Mary's Peak





# #13 McDowell Creek





### #14 McMinnville





# #15 Mitchell / Painted Hills





F/11, 24mm, .45 sec., ISO 100













### #16 Molalla





## #17 Newport









F/11, 28mm, .8 sec., ISO 100







## #18 Oregon Coast & Pacific City







#### #19 Portland Area Aerial









#### #20 Pratum







### #21 Proxy Falls





F/11, 24mm, ¼ sec., ISO 100

#### #22 Riches Road





## #23 Rocky Top (Gates)





#### #24 Salem





### #25 Sandy









#### #26 Santiam River





#### #27 Shore Acres





FF/9.5, 153mm, 1/250 sec, ISO 100





#### #28 Silver Falls









## #29 State Street, Salem





## #30 Summit of Bachelor Mountain

(Not Mt. Bachelor)











#### #31 Table Rock Trail







## #3