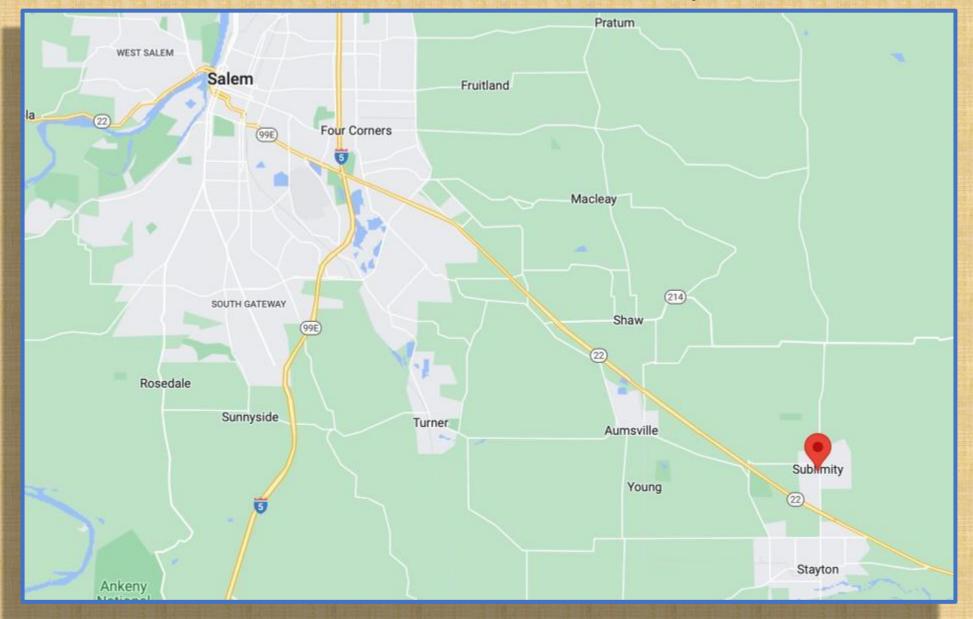

### #14 McMinnville





# #15 Mitchell / Painted Hills





F/11, 24mm, .45 sec., ISO 100













### #16 Molalla





## #17 Newport









F/11, 28mm, .8 sec., ISO 100







## #18 Oregon Coast & Pacific City







#### #19 Portland Area Aerial









#### #20 Pratum







### #21 Proxy Falls





F/11, 24mm, ¼ sec., ISO 100

#### #22 Riches Road





## #23 Rocky Top (Gates)





#### #24 Salem





### #25 Sandy









#### #26 Santiam River





#### #27 Shore Acres





FF/9.5, 153mm, 1/250 sec, ISO 100





#### #28 Silver Falls









## #29 State Street, Salem





## #30 Summit of Bachelor Mountain

(Not Mt. Bachelor)











#### #31 Table Rock Trail







## #32 The Steens



















## #33 Triangulation Peak





# #34 Union Hill Cemetery Road







#### #35 Victor Point Road









F/11, 50mm, .45 sec., ISO 100





F/11, 105mm, 1/180 sec., ISO 200

## That's all folks!

- Thanks for your time
- I hope that you enjoyed
- Now it's YOUR turn! Show us your work