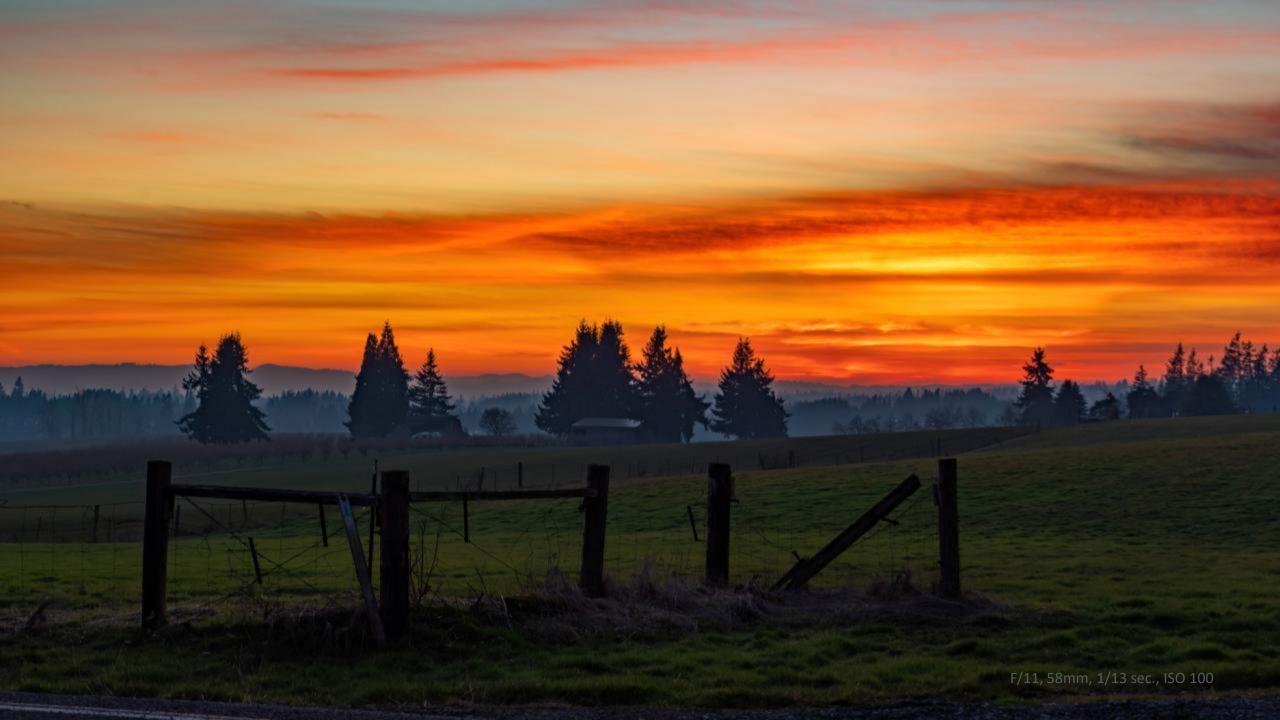

Highway 214
- 12. Mary's Peak
- 13. McDowell Creek
- 14. McMinnville
- 15. Mitchell / Painted Hills
- 16. Molalla
- 17. Newport

- 18. Oregon Coast / Pacific City
- 19. PDX
- 20. Pratum
- 21. Proxy Falls
- 22. Riches Road
- 23. Rocky Top
- 24. Salem
- 25. Sandy
- 26. Santiam River
- 27. Shore Acres
- 28. Silver Falls
- 29. State Street
- 30. Summit of Bachelor Mountain
- 31. Table Rock Trailhead
- 32. The Steens
- 33. Triangulation Peak
- 34. Union Hill Cemetery & Road
- 35. Victor Point Road

## #1: Basl Hill Road







#### #2 Brush Creek Road





## #3 Charleston Harbor





# #4 Chitwood Bridge





## #5 Eola Hills Road





#### #6 Fort Rock Road





# #7 Gallon House Bridge





### #8 Hibbert Road





### #9 Howell Prairie Road







# #10 Highway 22





# #11 Highway 214





# #12 Mary's Peak





# #13 McDowell Creek





### #14 McMinnville





# #15 Mitchell / Painted Hills





F/11, 24mm, .45 sec., ISO 100













### #16 Molalla





## #17 Newport









F/11, 28mm, .8 sec., ISO 100







## #18 Oregon Coast & Pacific City







#### #19 Portland Area Aerial









#### #20 Pratum







### #21 Proxy Falls





F/11, 24mm, ¼ sec., ISO 100

#### #22 Riches Road





## #23 Rocky Top (Gates)





#### #24 Salem





### #25 Sandy









#### #26 Santiam River





#### #27 Shore Acres





FF/9.5, 153mm, 1/250 sec, ISO 100





#### #28 Silver Falls









## #29 State Street, Salem





## #30 Summit of Bachelor Mountain

(Not Mt. Bachelor)











#### #31 Table Rock Trail







## #32 The Steens



















## #33 Triangul