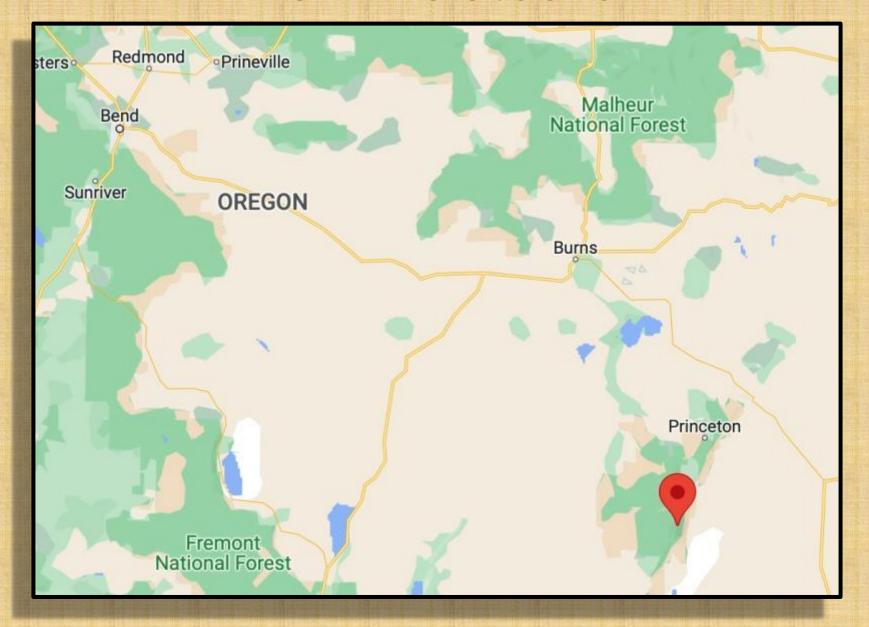

way 22





# #11 Highway 214





# #12 Mary's Peak





# #13 McDowell Creek





### #14 McMinnville





# #15 Mitchell / Painted Hills





F/11, 24mm, .45 sec., ISO 100













### #16 Molalla





## #17 Newport









F/11, 28mm, .8 sec., ISO 100







## #18 Oregon Coast & Pacific City







#### #19 Portland Area Aerial









#### #20 Pratum







### #21 Proxy Falls





F/11, 24mm, ¼ sec., ISO 100

#### #22 Riches Road





## #23 Rocky Top (Gates)





#### #24 Salem





### #25 Sandy









#### #26 Santiam River





#### #27 Shore Acres





FF/9.5, 153mm, 1/250 sec, ISO 100





#### #28 Silver Falls









## #29 State Street, Salem





## #30 Summit of Bachelor Mountain

(Not Mt. Bachelor)











#### #31 Table Rock Trail







## #32 The Steens



















## #33 Triangulation Peak





# #34 Union Hill Cemetery Road







#### #35 Victor Point Road









F/11, 50mm, .45 sec., ISO 100





F/11, 105mm, 1/180 sec., ISO 200

## That's all folks!

- Thanks for your time
- I hope that you enjoyed
- Now it's YOUR turn! Show us your work