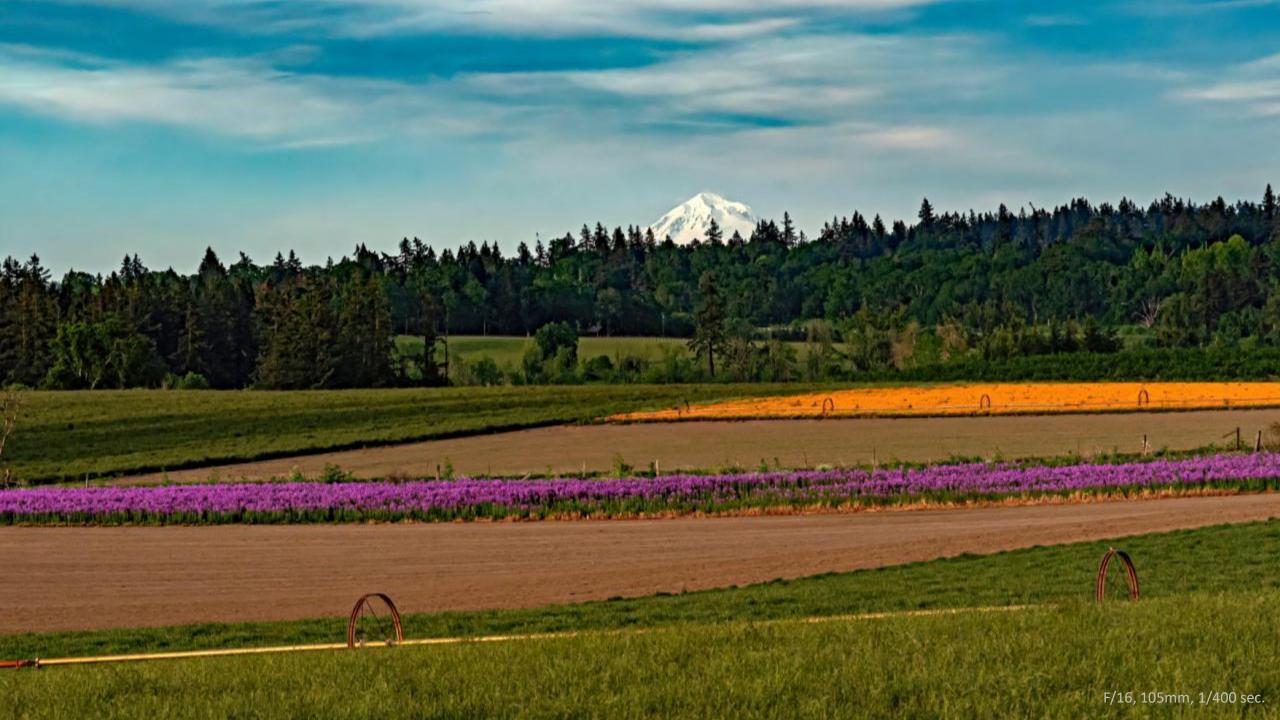

beaten trail

Let's go!

- 1. Basl Hill Road
- 2. Brush Creek Road
- 3. Charleston Harbor
- 4. Chitwood Bridge
- 5. Eola Hills Road
- 6. Fort Rock Road
- 7. Gallon House Bridge
- 8. Hibbert Road
- 9. Howell Prairie Road
- 10. Highway 22
- 11. Highway 214
- 12. Mary's Peak
- 13. McDowell Creek
- 14. McMinnville
- 15. Mitchell / Painted Hills
- 16. Molalla
- 17. Newport

- 18. Oregon Coast / Pacific City
- 19. PDX
- 20. Pratum
- 21. Proxy Falls
- 22. Riches Road
- 23. Rocky Top
- 24. Salem
- 25. Sandy
- 26. Santiam River
- 27. Shore Acres
- 28. Silver Falls
- 29. State Street
- 30. Summit of Bachelor Mountain
- 31. Table Rock Trailhead
- 32. The Steens
- 33. Triangulation Peak
- 34. Union Hill Cemetery & Road
- 35. Victor Point Road

## #1: Basl Hill Road







#### #2 Brush Creek Road





## #3 Charleston Harbor





# #4 Chitwood Bridge





## #5 Eola Hills Road





#### #6 Fort Rock Road





# #7 Gallon House Bridge





### #8 Hibbert Road





### #9 Howell Prairie Road







# #10 Highway 22





# #11 Highway 214





# #12 Mary's Peak





# #13 McDowell Creek





### #14 McMinnville





# #15 Mitchell / Painted Hills





F/11, 24mm, .45 sec., ISO 100













### #16 Molalla





## #17 Newport









F/11, 28mm, .8 sec., ISO 100







## #18 Oregon Coast & Pacific City







#### #19 Portland Area Aerial









#### #20 Pratum







### #21 Proxy Falls





F/11, 24mm, ¼ sec., ISO 100

#### #22 Riches Road





## #23 Rocky Top (Gates)





#### #24 Salem





### #25 Sandy









#### #26 Santiam River





#### #27 Shore Acres





FF/9.5, 1