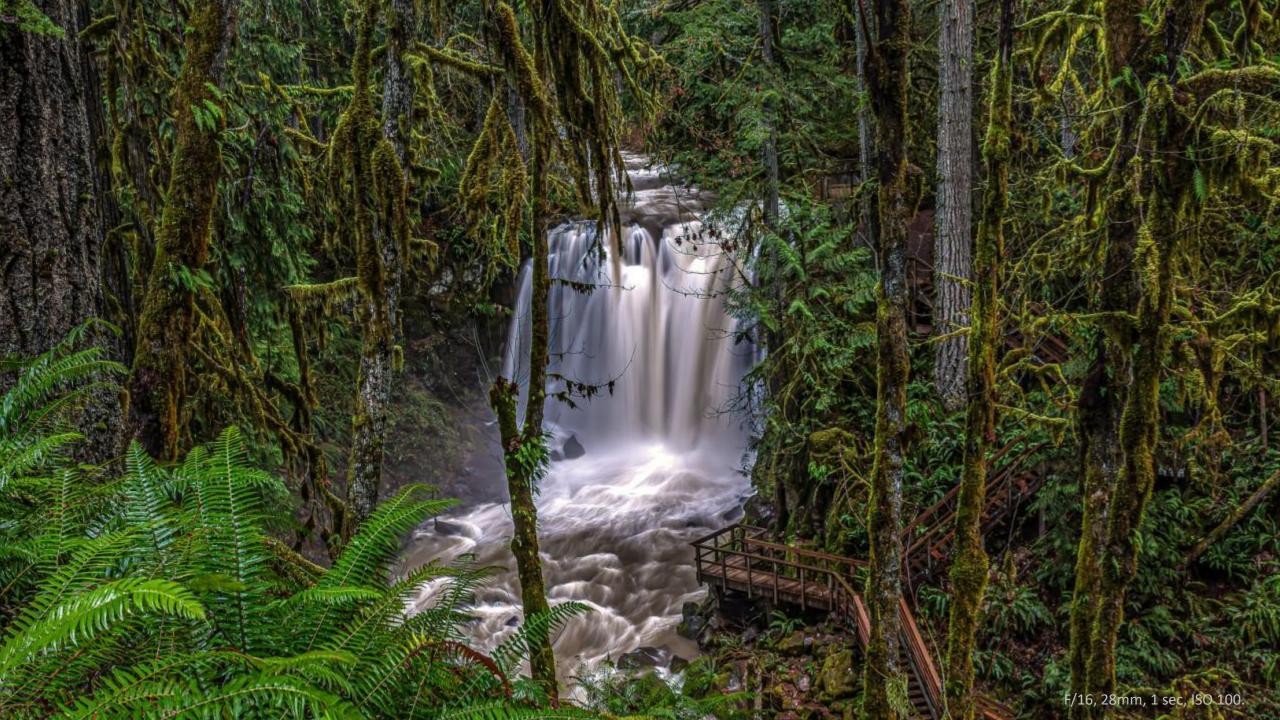

k
- 14. McMinnville
- 15. Mitchell / Painted Hills
- 16. Molalla
- 17. Newport

- 18. Oregon Coast / Pacific City
- 19. PDX
- 20. Pratum
- 21. Proxy Falls
- 22. Riches Road
- 23. Rocky Top
- 24. Salem
- 25. Sandy
- 26. Santiam River
- 27. Shore Acres
- 28. Silver Falls
- 29. State Street
- 30. Summit of Bachelor Mountain
- 31. Table Rock Trailhead
- 32. The Steens
- 33. Triangulation Peak
- 34. Union Hill Cemetery & Road
- 35. Victor Point Road

## #1: Basl Hill Road







#### #2 Brush Creek Road





## #3 Charleston Harbor





# #4 Chitwood Bridge





## #5 Eola Hills Road





#### #6 Fort Rock Road





# #7 Gallon House Bridge





### #8 Hibbert Road





### #9 Howell Prairie Road







# #10 Highway 22





# #11 Highway 214





# #12 Mary's Peak





# #13 McDowell Creek





### #14 McMinnville





# #15 Mitchell / Painted Hills





F/11, 24mm, .45 sec., ISO 100













### #16 Molalla





## #17 Newport









F/11, 28mm, .8 sec., ISO 100







## #18 Oregon Coast & Pacific City







#### #19 Portland Area Aerial









#### #20 Pratum







### #21 Proxy Falls





F/11, 24mm, ¼ sec., ISO 100

#### #22 Riches Road





## #23 Rocky Top (Gates)





#### #24 Salem





### #25 Sandy









#### #26 Santiam River





#### #27 Shore Acres





FF/9.5, 153mm, 1/250 sec, ISO 100





#### #28 Silver Falls









## #29 State Street, Salem





## #30 Summit of Bachelor Mountain

(Not Mt. Bachelor)











#### #31 Table Rock Trail







## #32 The Steens



















## #33 Triangulation Peak





# #34 Union Hill Cemetery Road