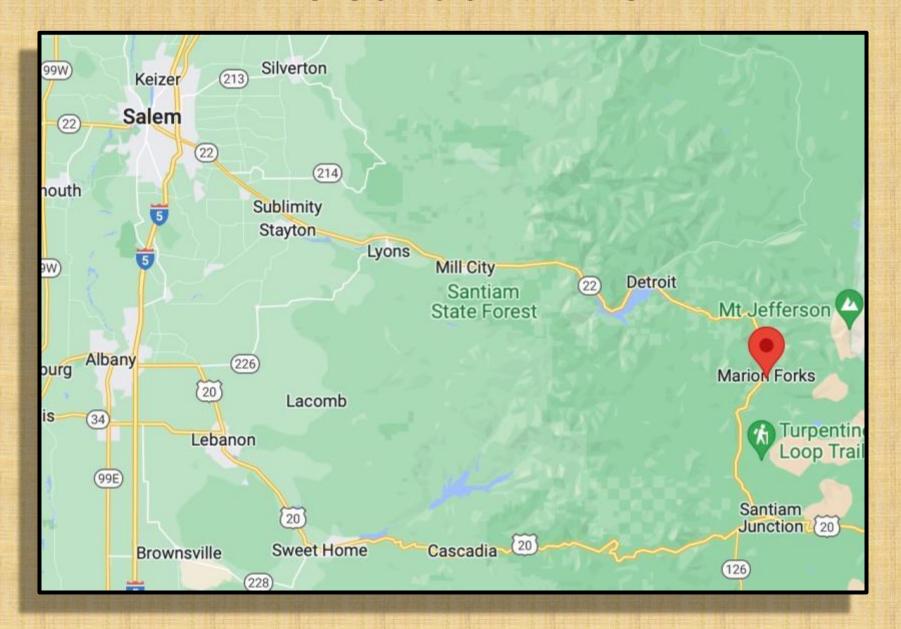

oad







#### #2 Brush Creek Road





## #3 Charleston Harbor





# #4 Chitwood Bridge





## #5 Eola Hills Road





#### #6 Fort Rock Road





# #7 Gallon House Bridge





### #8 Hibbert Road





### #9 Howell Prairie Road







# #10 Highway 22





# #11 Highway 214





# #12 Mary's Peak





# #13 McDowell Creek





### #14 McMinnville





# #15 Mitchell / Painted Hills





F/11, 24mm, .45 sec., ISO 100













### #16 Molalla





## #17 Newport









F/11, 28mm, .8 sec., ISO 100







## #18 Oregon Coast & Pacific City







#### #19 Portland Area Aerial









#### #20 Pratum







### #21 Proxy Falls





F/11, 24mm, ¼ sec., ISO 100

#### #22 Riches Road





## #23 Rocky Top (Gates)





#### #24 Salem





### #25 Sandy









#### #26 Santiam River





#### #27 Shore Acres





FF/9.5, 153mm, 1/250 sec, ISO 100





#### #28 Silver Falls









## #29 State Street, Salem





## #30 Summit of Bachelor Mountain

(Not Mt. Bachelor)











#### #31 Table Rock Trail







## #32 The Steens



















## #33 Triangulation Peak





# #34 Union Hill Cemetery Road







#### #35 Victor Point Road









F/11, 50mm, .45 sec., ISO 100





F/11, 105mm, 1/180 sec., ISO 200

## That's all folks!

- Thanks for your time
- I hope that you enjoyed
- Now it's YOUR turn! Show us your work