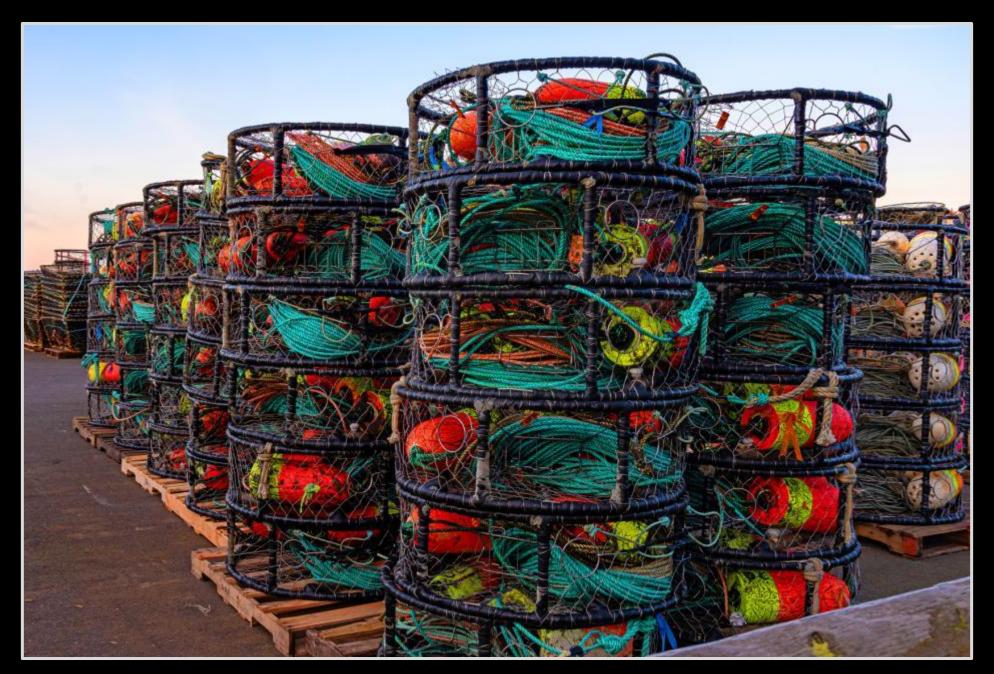

Falls
- 22. Riches Road
- 23. Rocky Top
- 24. Salem
- 25. Sandy
- 26. Santiam River
- 27. Shore Acres
- 28. Silver Falls
- 29. State Street
- 30. Summit of Bachelor Mountain
- 31. Table Rock Trailhead
- 32. The Steens
- 33. Triangulation Peak
- 34. Union Hill Cemetery & Road
- 35. Victor Point Road

## #1: Basl Hill Road







#### #2 Brush Creek Road





## #3 Charleston Harbor





# #4 Chitwood Bridge





## #5 Eola Hills Road





#### #6 Fort Rock Road





# #7 Gallon House Bridge





### #8 Hibbert Road





### #9 Howell Prairie Road







# #10 Highway 22





# #11 Highway 214





# #12 Mary's Peak





# #13 McDowell Creek





### #14 McMinnville





# #15 Mitchell / Painted Hills





F/11, 24mm, .45 sec., ISO 100













### #16 Molalla





## #17 Newport









F/11, 28mm, .8 sec., ISO 100







## #18 Oregon Coast & Pacific City







#### #19 Portland Area Aerial









#### #20 Pratum







### #21 Proxy Falls





F/11, 24mm, ¼ sec., ISO 100

#### #22 Riches Road





## #23 Rocky Top (Gates)





#### #24 Salem





### #25 Sandy









#### #26 Santiam River





#### #27 Shore Acres





FF/9.5, 153mm, 1/250 sec, ISO 100





#### #28 Silver Falls









## #29 State Street, Salem





## #30 Summit of Bachelor Mountain

(Not Mt. Bachelor)











#### #31 Table Rock Trail







## #32 The Steens



















## #33 Triangulation Peak





# #34 Union Hill Cemetery Road







#### #35 Victor Point Road









F/11, 50mm, .45 sec., ISO 100





F/11, 105mm, 1/180 sec., ISO 200

## That's all folks!

- Thanks for your