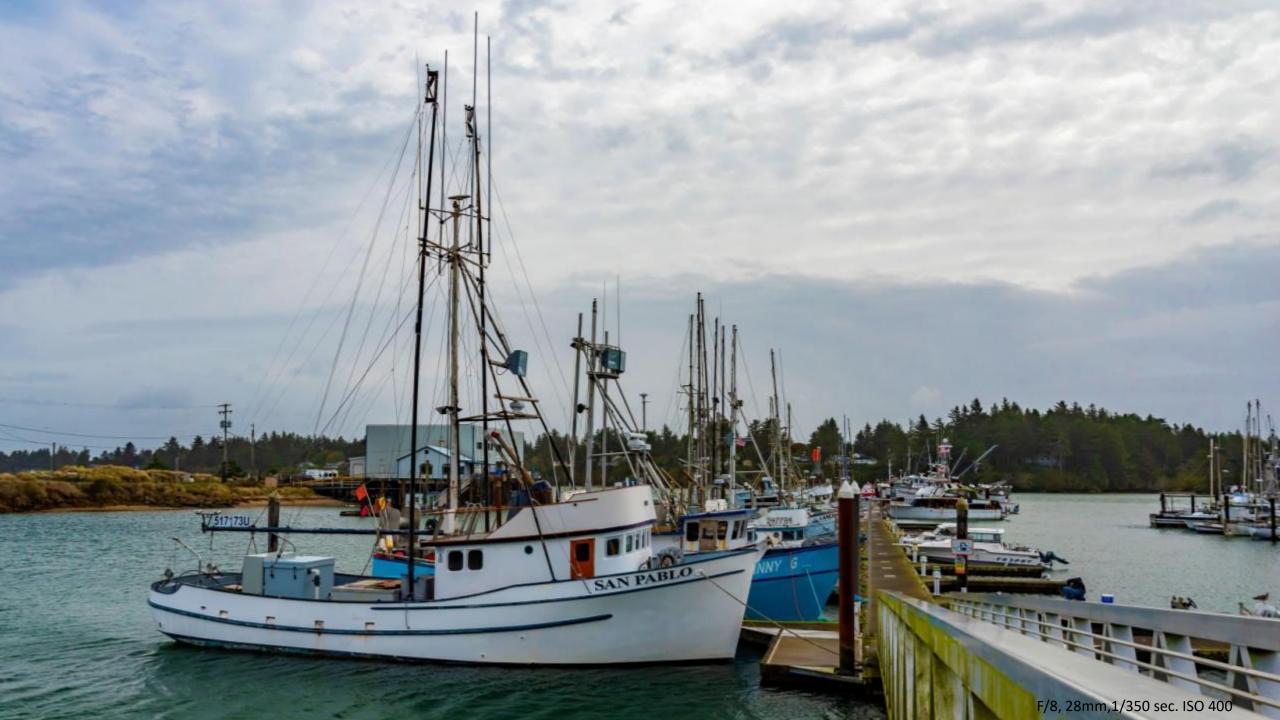

. Basl Hill Road
- 2. Brush Creek Road
- 3. Charleston Harbor
- 4. Chitwood Bridge
- 5. Eola Hills Road
- 6. Fort Rock Road
- 7. Gallon House Bridge
- 8. Hibbert Road
- 9. Howell Prairie Road
- 10. Highway 22
- 11. Highway 214
- 12. Mary's Peak
- 13. McDowell Creek
- 14. McMinnville
- 15. Mitchell / Painted Hills
- 16. Molalla
- 17. Newport

- 18. Oregon Coast / Pacific City
- 19. PDX
- 20. Pratum
- 21. Proxy Falls
- 22. Riches Road
- 23. Rocky Top
- 24. Salem
- 25. Sandy
- 26. Santiam River
- 27. Shore Acres
- 28. Silver Falls
- 29. State Street
- 30. Summit of Bachelor Mountain
- 31. Table Rock Trailhead
- 32. The Steens
- 33. Triangulation Peak
- 34. Union Hill Cemetery & Road
- 35. Victor Point Road

## #1: Basl Hill Road







#### #2 Brush Creek Road





## #3 Charleston Harbor





# #4 Chitwood Bridge





## #5 Eola Hills Road





#### #6 Fort Rock Road





# #7 Gallon House Bridge





### #8 Hibbert Road





### #9 Howell Prairie Road







# #10 Highway 22





# #11 Highway 214





# #12 Mary's Peak





# #13 McDowell Creek





### #14 McMinnville





# #15 Mitchell / Painted Hills





F/11, 24mm, .45 sec., ISO 100













### #16 Molalla





## #17 Newport









F/11, 28mm, .8 sec., ISO 100







## #18 Oregon Coast & Pacific City







#### #19 Portland Area Aerial









#### #20 Pratum







### #21 Proxy Falls





F/11, 24mm, ¼ sec., ISO 100

#### #22 Riches Road





## #23 Rocky Top (Gates)





#### #24 Salem





### #25 Sandy









#### #26 Santiam River





#### #27 Shore Acres





FF/9.5, 153mm, 1/250 sec, ISO 100