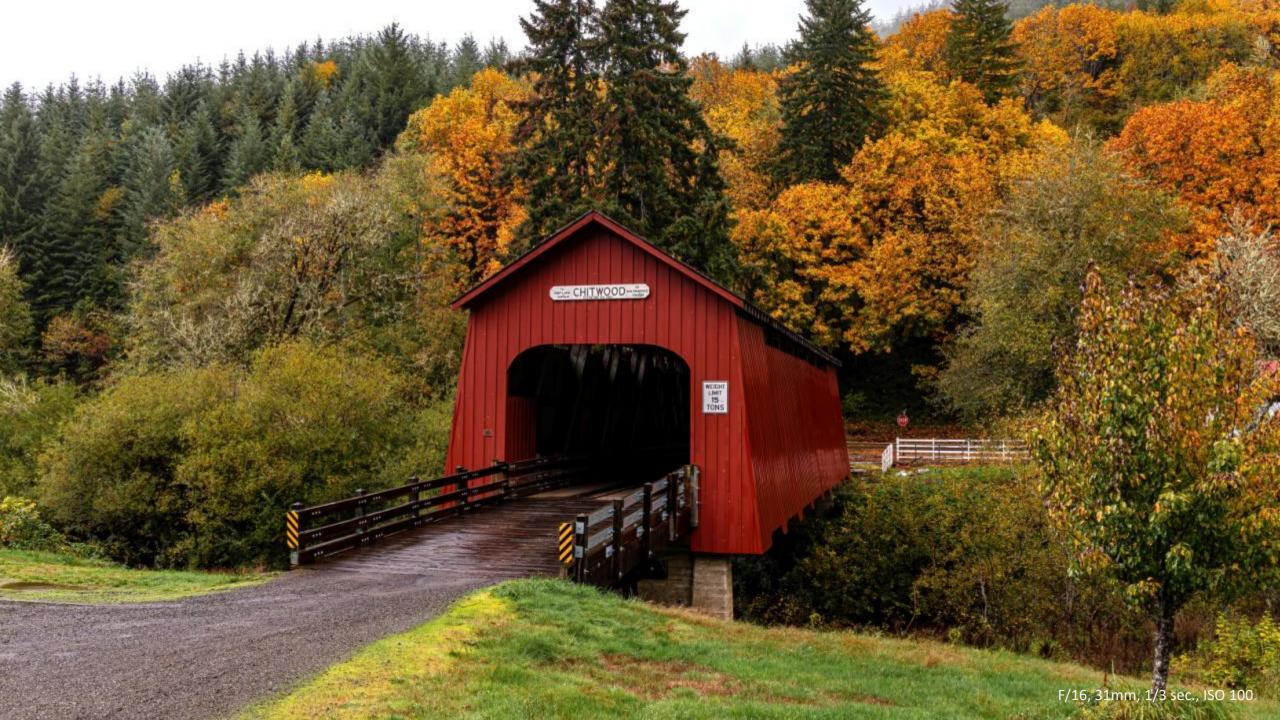

h Creek Road
- 3. Charleston Harbor
- 4. Chitwood Bridge
- 5. Eola Hills Road
- 6. Fort Rock Road
- 7. Gallon House Bridge
- 8. Hibbert Road
- 9. Howell Prairie Road
- 10. Highway 22
- 11. Highway 214
- 12. Mary's Peak
- 13. McDowell Creek
- 14. McMinnville
- 15. Mitchell / Painted Hills
- 16. Molalla
- 17. Newport

- 18. Oregon Coast / Pacific City
- 19. PDX
- 20. Pratum
- 21. Proxy Falls
- 22. Riches Road
- 23. Rocky Top
- 24. Salem
- 25. Sandy
- 26. Santiam River
- 27. Shore Acres
- 28. Silver Falls
- 29. State Street
- 30. Summit of Bachelor Mountain
- 31. Table Rock Trailhead
- 32. The Steens
- 33. Triangulation Peak
- 34. Union Hill Cemetery & Road
- 35. Victor Point Road

## #1: Basl Hill Road







#### #2 Brush Creek Road





## #3 Charleston Harbor





# #4 Chitwood Bridge





## #5 Eola Hills Road





#### #6 Fort Rock Road





# #7 Gallon House Bridge





### #8 Hibbert Road





### #9 Howell Prairie Road







# #10 Highway 22





# #11 Highway 214





# #12 Mary's Peak





# #13 McDowell Creek





### #14 McMinnville





# #15 Mitchell / Painted Hills





F/11, 24mm, .45 sec., ISO 100













### #16 Molalla





## #17 Newport









F/11, 28mm, .8 sec., ISO 100







## #18 Oregon Coast & Pacific City







#### #19 Portland Area Aerial









#### #20 Pratum







### #21 Proxy Falls





F/11, 24mm, ¼ sec., ISO 100

#### #22 Riches Road





## #23 Rocky Top (Gates)





#### #24 Salem





### #25 Sandy









#### #26 Santiam River





#### #27 Shore Acres





FF/9.5, 153mm, 1/250 sec, ISO 100





#### #28 Silver Falls