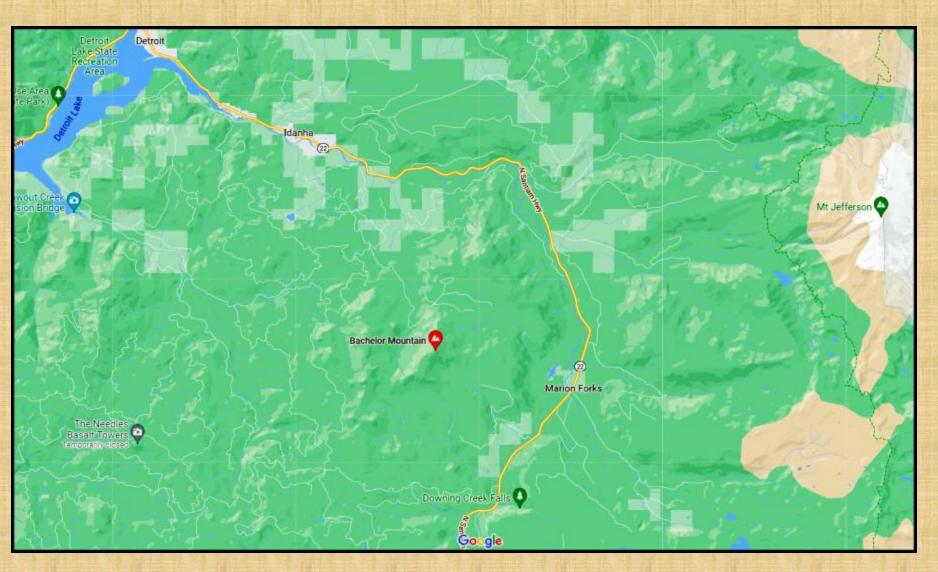

Hibbert Road





### #9 Howell Prairie Road







# #10 Highway 22





# #11 Highway 214





# #12 Mary's Peak





# #13 McDowell Creek





### #14 McMinnville





# #15 Mitchell / Painted Hills





F/11, 24mm, .45 sec., ISO 100













### #16 Molalla





## #17 Newport









F/11, 28mm, .8 sec., ISO 100







## #18 Oregon Coast & Pacific City







#### #19 Portland Area Aerial









#### #20 Pratum







### #21 Proxy Falls





F/11, 24mm, ¼ sec., ISO 100

#### #22 Riches Road





## #23 Rocky Top (Gates)





#### #24 Salem





### #25 Sandy









#### #26 Santiam River





#### #27 Shore Acres





FF/9.5, 153mm, 1/250 sec, ISO 100





#### #28 Silver Falls









## #29 State Street, Salem





## #30 Summit of Bachelor Mountain

(Not Mt. Bachelor)











#### #31 Table Rock Trail







## #32 The Steens



















## #33 Triangulation Peak





# #34 Union Hill Cemetery Road







#### #35 Victor Point Road









F/11, 50mm, .45 sec., ISO 100





F/11, 105mm, 1/180 sec., ISO 200

## That's all folks!

- Thanks for your time
- I hope that you enjoyed
- Now it's YOUR turn! Show us your work